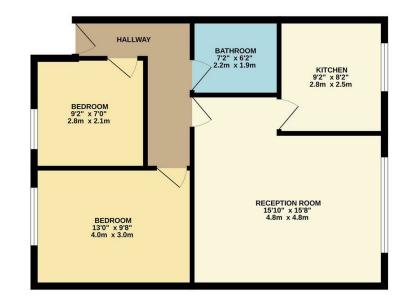

GROUND FLOOR 619 sq.ft. (57.5 sq.m.) approx.

The Agent has not tested any apparatus ,equipment, fixtures and fittings or services and so cannot verify that they are in working order or fit for the purpose. A buyer is advised to obtain verification from their solicitor or surveyor.

The property features a well-maintained bathroom, ensuring convenience and comfort for the residents. Being a purpose-built flat, the layout is thoughtfully designed to maximise space and functionality.

One of the standout features of this property is the convenience of having parking spaces to the rear of the block, making trips in and out hassle-free. Additionally, being situated on the ground floor adds to the accessibility and ease of living in this lovely flat.