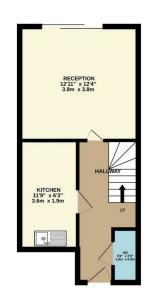

GROUND FLOOR 332 sq.ft. (30.9 sq.m.) appro 1ST FLOOR 309 sq.ft. (28.7 sq.m.) approx.

TOTAL FLOOR AREA: 6.41 s.q.ft. (58.6 s.g.m.) approx.

White every attempt his been made to ensure the accuracy of the fooglan contained here, measurements of doors, indoors, rooms and any other items are approximate and no responsibility to taken for any error, consistion or in-statement. This plain is to illustrative proponer orly and should be used as such by any reoperiore purchaser. The sentices, systems and appliances shown have not been tested and no guarantee as to their operating or efficacy can be given.