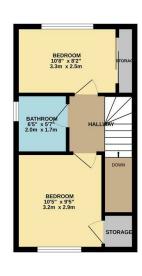

GROUND FLOOR 332 sq.ft. (30.9 sq.m.) appro 1ST FLOOR 309 sq.ft. (28.7 sq.m.) approx.

TOTAL FLOOR AREA: 6.41 s.q.ft. (58.6 s.g.m.) approx.

White every attempt his been made to ensure the accuracy of the fooglan contained here, measurements of doors, indoors, rooms and any other items are approximate and no responsibility to taken for any error, consistion or in-statement. This plain is to illustrative proponer orly and should be used as such by any reoperiore purchaser. The sentices, systems and appliances shown have not been tested and no guarantee as to their operating or efficacy can be given.