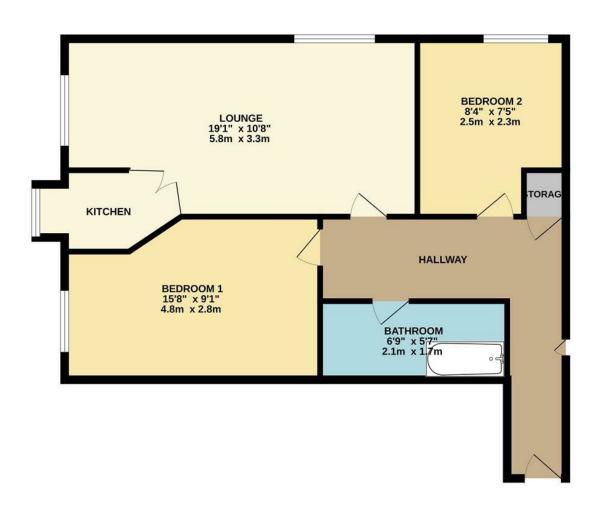

## GROUND FLOOR 843 sq.ft. (78.3 sq.m.) approx.

TOTAL FLOOR AREA: 843 sq.ft. (78.3 sq.m.) approx.

Whitst every attempt has been made to ensure the accuracy of the floorpilan contained here, measurements of doors, windows, rooms and any other terms are approximate and no responsibility is taken for any error, omission or mis-statement. This plan is for illustrative purposes only and should be used as such by any prospective purchaser. The services, systems and appliances shown have not been tested and no guarantee as the services.