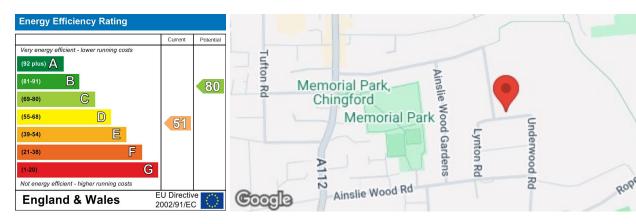

Council: Waltham Forest | Council Tax Band: E | Floor Area: 1357.00 sq ft

The Agent has not tested any apparatus ,equipment, fixtures and fittings or services and so cannot verify that they are in working order or fit for the purpose. A buyer is advised to obtain verification from their solicitor or surveyor.