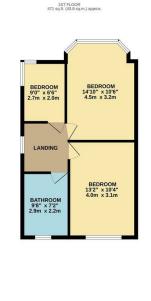

TOTAL FLOOR AREA: 1357 sp.ft. [126.0 sp.m.] approx.

Millst cevey storphs has been rade to servise the accusacy of the floopins constantly the representation of doors, invitions, norm and any other terms are approximate and no responsibility in blant for any entry, emission or mis-invitenteent. This plant is to floorance that the contractive captures of any administer used as such by any passage-citive purchaser. The services, systems and applicances shown have not been tested and no guarantee as to the representative and temporary care by print.

Council: Waltham Forest | Council Tax Band: E | Floor Area: 1357.00 sq ft

The Agent has not tested any apparatus ,equipment, fixtures and fittings or services and so cannot verify that they are in working order or fit for the purpose. A buyer is advised to obtain verification from their solicitor or surveyor.