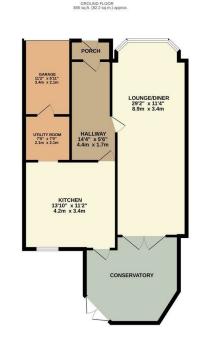

TOTAL FLOOR AREA: 1357 sp.ft. [126.0 sp.m.] approx.

Millst cevey storphs has been rade to servise the accusacy of the floopins constantly the representation of doors, invitions, norm and any other terms are approximate and no responsibility in blant for any entry, emission or mis-invitenteent. This plant is to floorance that the contractive captures of any administer used as such by any passage-citive purchaser. The services, systems and applicances shown have not been tested and no guarantee as to the representative and temporary care by print.

Council: Waltham Forest | Council Tax Band: E | Floor Area: 1357.00 sq ft

The Agent has not tested any apparatus ,equipment, fixtures and fittings or services and so cannot verify that they are in working order or fit for the purpose. A buyer is advised to obtain verification from their solicitor or surveyor.