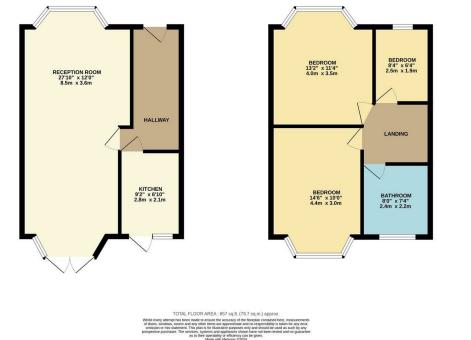

GROUND FLOOR 429 sq.ft. (39.9 sq.m.) approx

1ST FLOOR 428 sq.ft. (39.8 sq.m.) approx

Council: Waltham Forest | Council Tax Band: E

Floor Area: sq ft

The Agent has not tested any apparatus , equipment, fixtures and fittings or services and so cannot verify that they are in working order or fit for the purpose. A buyer is advised to obtain verification from their solicitor or surveyor.