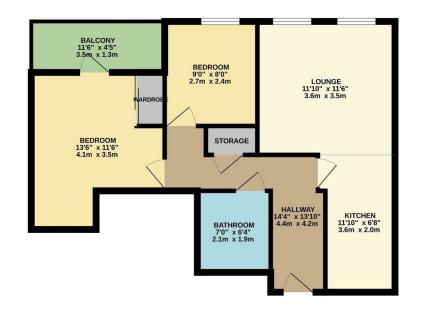

GROUND FLOOR 562 sq.ft. (52.2 sq.m.) approx.

The Agent has not tested any apparatus ,equipment, fixtures and fittings or services and so cannot verify that they are in working order or fit for the purpose. A buyer is advised to obtain verification from their solicitor or surveyor.

Welcome to this charming first-floor apartment located in the heart of Chingford on Titley Close. This delightful property boasts a cosy reception room, two lovely bedrooms, and a modern bathroom, offering a comfortable and inviting living space.

Step inside this 562 sq ft apartment and be greeted by a well-proportioned layout that is perfect for both relaxing and entertaining. The balcony provides a lovely spot to enjoy a morning coffee or unwind after a long day, while the video entryphone system ensures security and peace of mind and having a lift makes it easy when coming home with your shop.