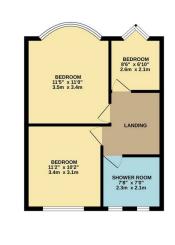

2ND FLOOR 252 sq.ft. (23.4 sq.m.) appro

Council Tax Band: E Council: Waltham Forest

Floor Area: 1209.00 sq ft

The Agent has not tested any apparatus ,equipment, fixtures and fittings or services and so cannot verify that they are in working order or fit for the purpose. A buyer is advised to obtain