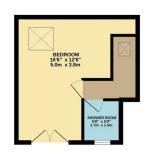

2ND FLOOR 252 sq.ft. (23.4 sq.m.) appro

Council Tax Band: E Council: Waltham Forest

Floor Area: 1209.00 sq ft

The Agent has not tested any apparatus ,equipment, fixtures and fittings or services and so cannot verify that they are in working order or fit for the purpose. A buyer is advised to obtain