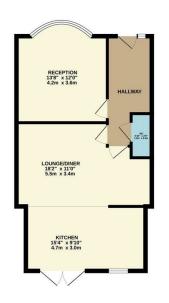

2ND FLOOR 252 sq.ft. (23.4 sq.m.) appro

Council Tax Band: E Council: Waltham Forest

Floor Area: 1209.00 sq ft

The Agent has not tested any apparatus ,equipment, fixtures and fittings or services and so cannot verify that they are in working order or fit for the purpose. A buyer is advised to obtain