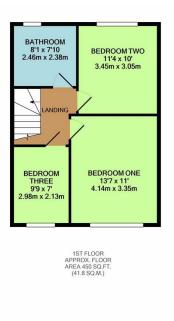

(67.5 SQ.M.)

TOTAL APPROX. FLOOR AREA 1068 SQ.FT. (99.3 SQ.M.)

Whilst every attempt has been made to ensure the accuracy of the floor plan contained here, measuremen of doors, windows, rooms and any other items are approximate and no responsibility is taken for any error omission, or mis-attement. This plan is for illustrative approprise only and should be used as such by any

Council: Waltham Forest | Council Tax Band: D | Floor Area: 1068.00 sq ft

The Agent has not tested any apparatus ,equipment, fixtures and fittings or services and so cannot verify that they are in working order or fit for the purpose. A buyer is advised to obtain verification from their solicitor or surveyor.