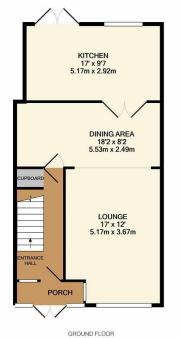

(67.5 SQ.M.)

TOTAL APPROX. FLOOR AREA 1068 SQ.FT. (99.3 SQ.M.)

Whilst every attempt has been made to ensure the accuracy of the floor plan contained here, measuremen of doors, windows, rooms and any other items are approximate and no responsibility is taken for any error omission, or mis-attement. This plan is for illustrative approprise only and should be used as such by any

Council: Waltham Forest | Council Tax Band: D | Floor Area: 1068.00 sq ft

The Agent has not tested any apparatus ,equipment, fixtures and fittings or services and so cannot verify that they are in working order or fit for the purpose. A buyer is advised to obtain verification from their solicitor or surveyor.