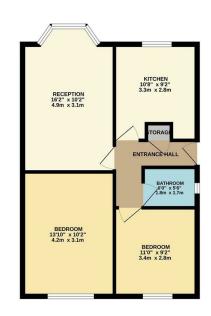

GROUND FLOOR 572 sq.ft. (53.1 sq.m.) approx

TOTAL FLOOR AREA: \$72 sg/tt. (\$3.3 sg/tt.) approx.

White every attempts has been inde to ensure the accuracy of the foreign occasional free, resourcered of doors, insideors, received and any other forms are approximate and on responsibility is taken for large received in the final settlement. This pain in the filtratively purpless only and should be used as such by any prospective purchaser. The services, systems and appliances shown have not been tested and no gustarn as to their operations of the prospective purchaser. The services, systems and appliances shown have not been tested and no gustarn as to their operations of the services.

Council: Waltham Forest | Council Tax Band: C | Floor Area: 572.00 sq ft

The Agent has not tested any apparatus ,equipment, fixtures and fittings or services and so cannot verify that they are in working order or fit for the purpose. A buyer is advised to obtain verification from their solicitor or surveyor.