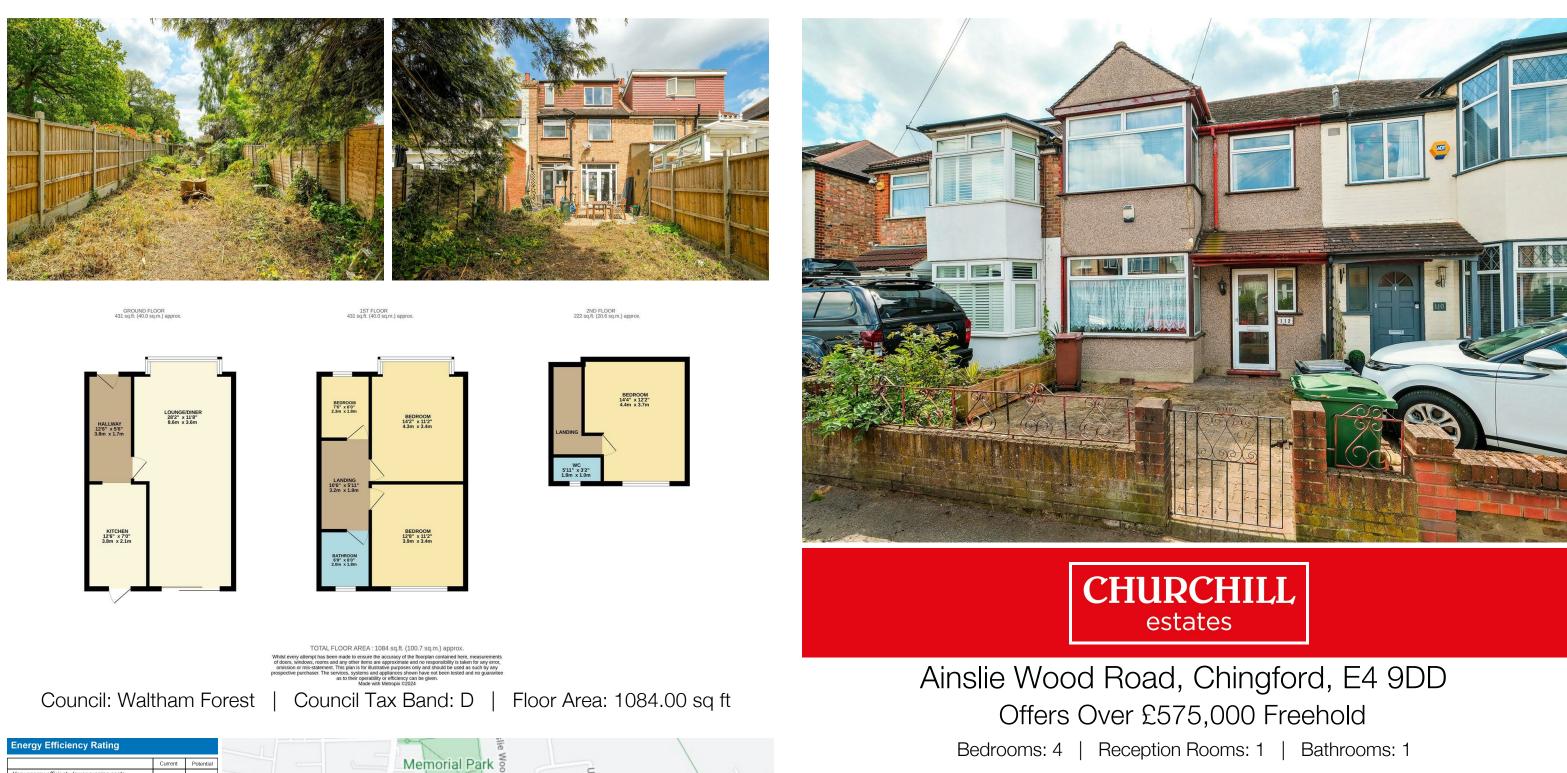

Welcome to this charming property on Ainslie Wood Road in the sought-after area of Chingford. This mid-terrace house boasts four bedrooms, ideal for a growing family, and offers ample space with one reception room to relax and entertain.

Although in need of modernisation, this property presents a fantastic opportunity to create a home tailored to your tastes and preferences. The two bathrooms provide convenience for busy mornings, and the good-sized garden is perfect for enjoying outdoor activities or simply unwinding in the fresh air.