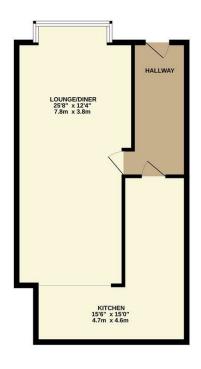

GROUND FLOOR 574 sq.ft. (53.3 sq.m.) appro

1ST FLOOR 418 sq.ft. (38.8 sq.m.) approx.

TOTAL FLOOR ARCH. '991 SQTL (92.1 SQT.) application. Whilst every attempt has been made to ensure the accuracy of the floorigan contained here, measurements of doors, windows, rooms and any other terms are approximate and no responsibility is taken for any entry, or mission or mis-stakement. This plan is not initiative purposes only and should be used as such by roopective purchaser. The services, systems and appliances shown have not been tested and no guarantee as to their occupiation of the control of the services.