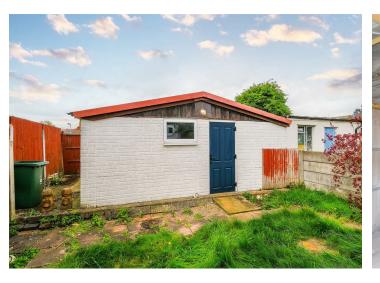

The property on the Ground Floor comprises of a Through Lounge and an Extended Kitchen Diner with access to the Rear Garden. Moving upstairs the property has Three Bedrooms and a Family Bathroom. Outside we have a Rear Garden of approx 60ft in length and a Larger than Average Double Garage with access from Lavender Close. Properties in this price range are in high demand so an early internal viewing is advised.