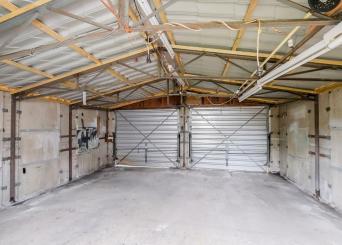

The property on the Ground Floor comprises of a Through Lounge and an Extended Kitchen Diner with access to the Rear Garden. Moving upstairs the property has Three Bedrooms and a Family Bathroom. Outside we have a Rear Garden of approx 60ft in length and a Larger than Average Double Garage with access from Lavender Close. Properties in this price range are in high demand so an early internal viewing is advised.