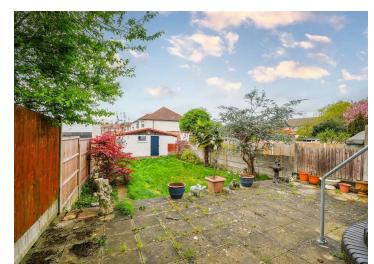

The property on the Ground Floor comprises of a Through Lounge and an Extended Kitchen Diner with access to the Rear Garden. Moving upstairs the property has Three Bedrooms and a Family Bathroom. Outside we have a Rear Garden of approx 60ft in length and a Larger than Average Double Garage with access from Lavender Close. Properties in this price range are in high demand so an early internal viewing is advised.