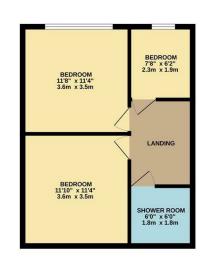

GROUND FLOOR 574 sq.ft. (53.3 sq.m.) appro

1ST FLOOR 418 sq.ft. (38.8 sq.m.) approx.

TOTAL FLOOR ARCH. '991 SQTL (92.1 SQT.) application. Whilst every attempt has been made to ensure the accuracy of the floorigan contained here, measurements of doors, windows, rooms and any other terms are approximate and no responsibility is taken for any entry, or mission or mis-stakement. This plan is not initiative purposes only and should be used as such by roopective purchaser. The services, systems and appliances shown have not been tested and no guarantee as to their occupiation of the control of the services.