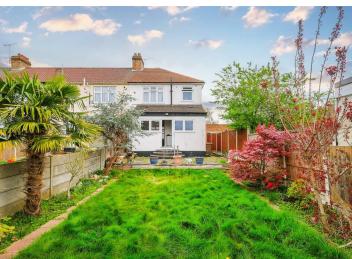

The property on the Ground Floor comprises of a Through Lounge and an Extended Kitchen Diner with access to the Rear Garden. Moving upstairs the property has Three Bedrooms and a Family Bathroom. Outside we have a Rear Garden of approx 60ft in length and a Larger than Average Double Garage with access from Lavender Close. Properties in this price range are in high demand so an early internal viewing is advised.