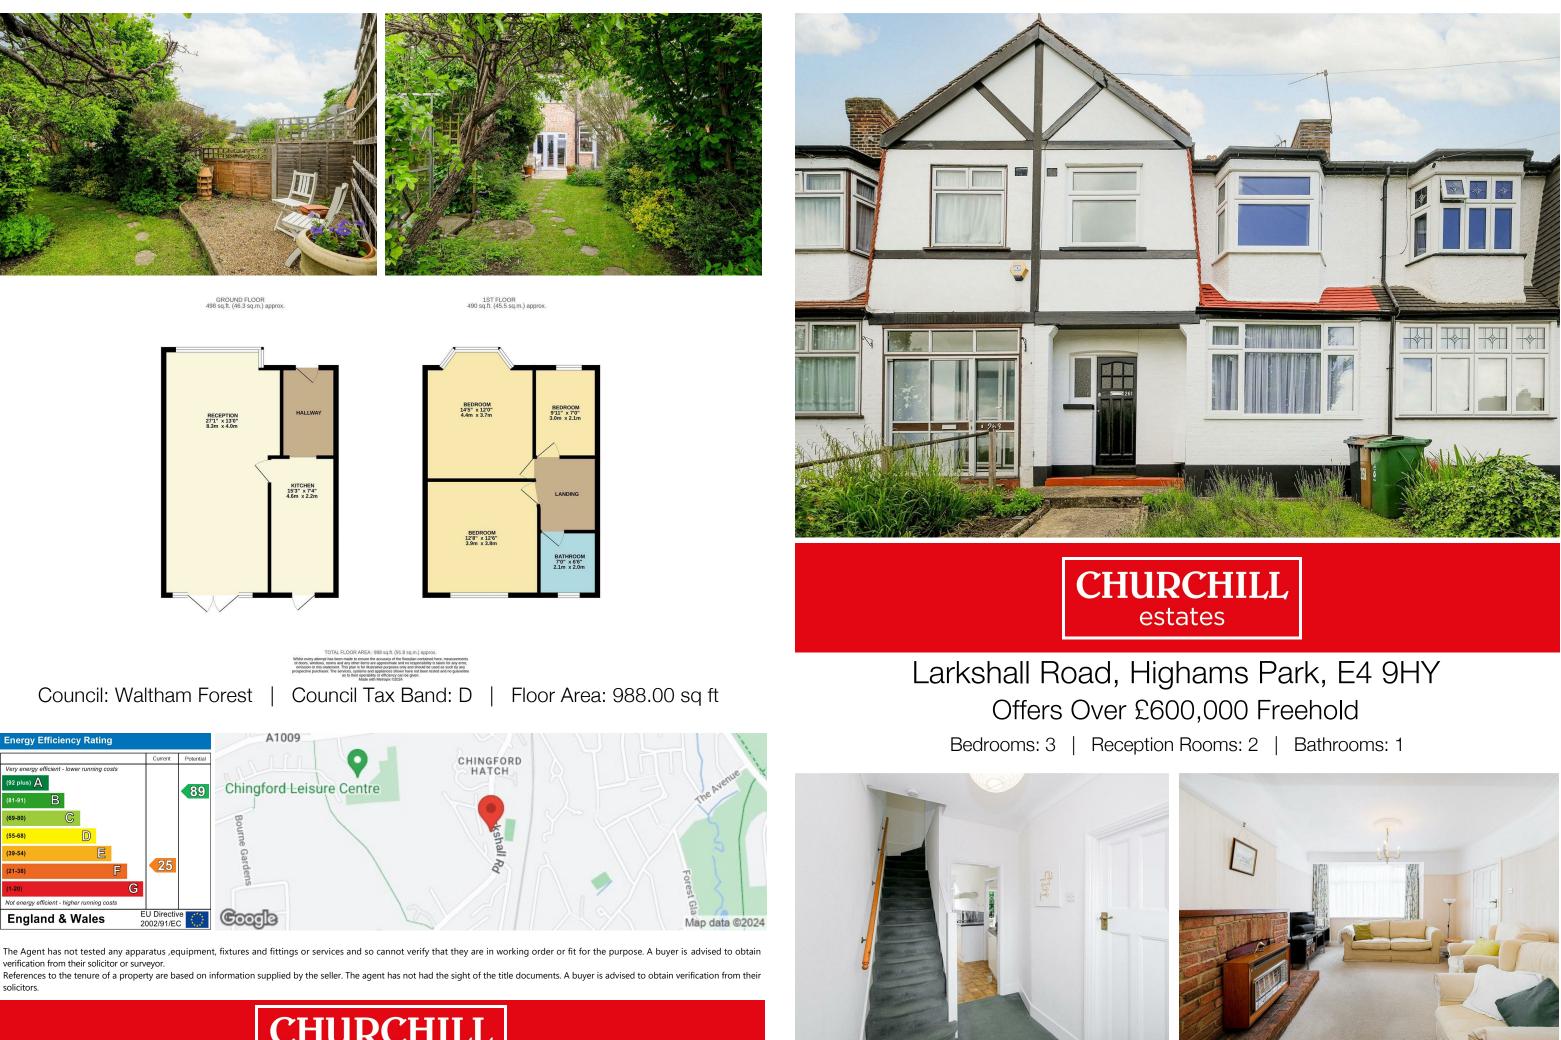

Welcome to this charming property located on Larkshall Road in the desirable area of Highams Park. This delightful house boasts a Through Lounge, perfect for entertaining guests or simply relaxing with your loved ones. With three spacious bedrooms, there is ample space for a growing family or for those who enjoy having a home office or guest room.

Spanning across 988 sq ft, this house offers a cosy yet spacious environment for you to call home. Additionally, the mature garden provides a tranquil outdoor space where you can unwind and enjoy the beauty of nature.