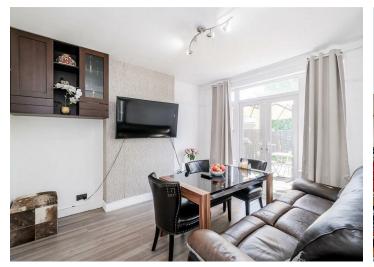

The property on the Ground Floor comprises of a Lounge, Dining Room with access to Rear Garden and a Fitted Kitchen also with access to the Rear Garden. Moving upstairs we have Three Bedrooms, Bathroom with a separate WC. Externally we have a South Facing Rear Garden of Approx 50ft, a Wooden Summer house and a Detached Garage to Rear. An early internal viewing is advised.