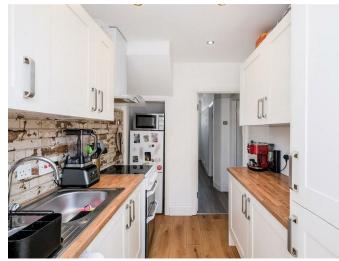

The property on the Ground Floor comprises of a Lounge, Dining Room with access to Rear Garden and a Fitted Kitchen also with access to the Rear Garden. Moving upstairs we have Three Bedrooms, Bathroom with a separate WC. Externally we have a South Facing Rear Garden of Approx 50ft, a Wooden Summer house and a Detached Garage to Rear. An early internal viewing is advised.