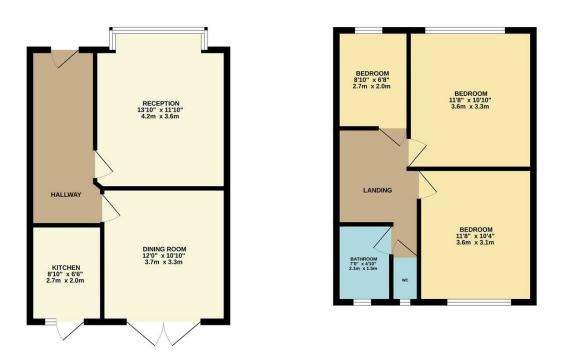

GROUND FLOOR 448 sq.ft. (41.6 sq.m.) approx.

1ST FLOOR 433 sq.ft. (40.2 sq.m.) approx.

The Agent has not tested any apparatus , equipment, fixtures and fittings or services and so cannot verify that they are in working order or fit for the purpose. A buyer is advised to obtain verification from their solicitor or surveyor.

The property on the Ground Floor comprises of a Lounge, Dining Room with access to Rear Garden and a Fitted Kitchen also with access to the Rear Garden. Moving upstairs we have Three Bedrooms, Bathroom with a separate WC. Externally we have a South Facing Rear Garden of Approx 50ft, a Wooden Summer house and a Detached Garage to Rear. An early internal viewing is advised.