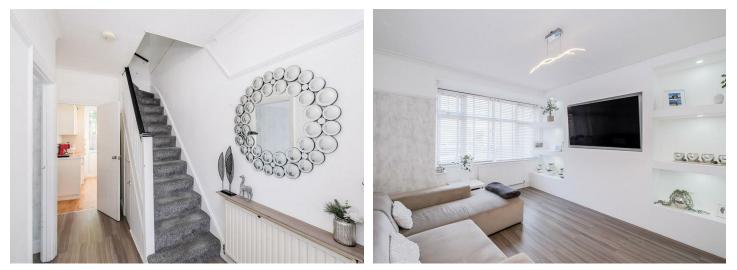

The property on the Ground Floor comprises of a Lounge, Dining Room with access to Rear Garden and a Fitted Kitchen also with access to the Rear Garden. Moving upstairs we have Three Bedrooms, Bathroom with a separate WC. Externally we have a South Facing Rear Garden of Approx 50ft, a Wooden Summer house and a Detached Garage to Rear. An early internal viewing is advised.