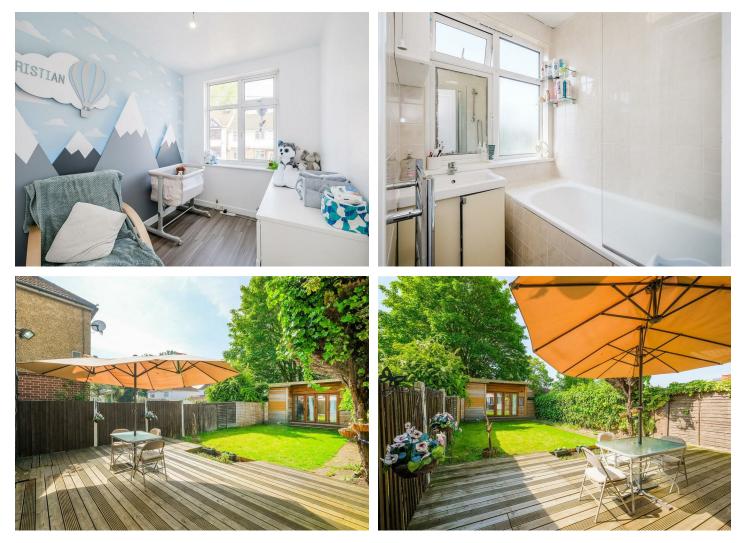

Three Bedrooms | End of Terrace | Chain Free | First Floor Bathroom | 50ft South Facing Rear Garden | Summer House | Off Street Parking | Close to Local Amenities | Close to Bus Route |

The property on the Ground Floor comprises of a Lounge, Dining Room with access to Rear Garden and a Fitted Kitchen also with access to the Rear Garden. Moving upstairs we have Three Bedrooms, Bathroom with a separate WC. Externally we have a South Facing Rear Garden of Approx 50ft, a Wooden Summer house and a Detached Garage to Rear. An early internal viewing is advised.