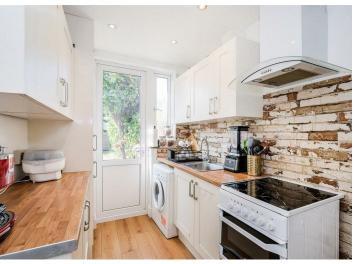

The property on the Ground Floor comprises of a Lounge, Dining Room with access to Rear Garden and a Fitted Kitchen also with access to the Rear Garden. Moving upstairs we have Three Bedrooms, Bathroom with a separate WC. Externally we have a South Facing Rear Garden of Approx 50ft, a Wooden Summer house and a Detached Garage to Rear. An early internal viewing is advised.