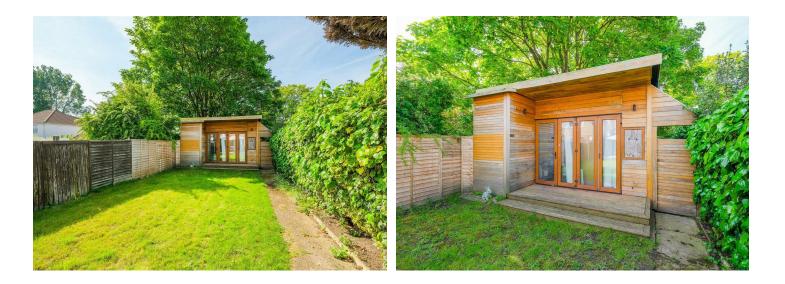

Three Bedrooms | End of Terrace | Chain Free | First Floor Bathroom | 50ft South Facing Rear Garden | Summer House | Off Street Parking | Close to Local Amenities | Close to Bus Route |

The property on the Ground Floor comprises of a Lounge, Dining Room with access to Rear Garden and a Fitted Kitchen also with access to the Rear Garden. Moving upstairs we have Three Bedrooms, Bathroom with a separate WC. Externally we have a South Facing Rear Garden of Approx 50ft, a Wooden Summer house and a Detached Garage to Rear. An early internal viewing is advised.