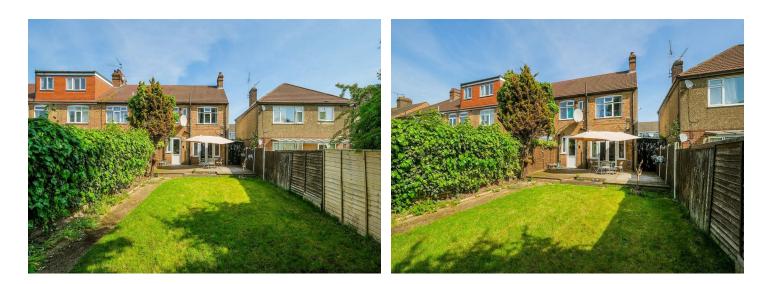

Three Bedrooms | End of Terrace | Chain Free | First Floor Bathroom | 50ft South Facing Rear Garden | Summer House | Off Street Parking | Close to Local Amenities | Close to Bus Route |

The property on the Ground Floor comprises of a Lounge, Dining Room with access to Rear Garden and a Fitted Kitchen also with access to the Rear Garden. Moving upstairs we have Three Bedrooms, Bathroom with a separate WC. Externally we have a South Facing Rear Garden of Approx 50ft, a Wooden Summer house and a Detached Garage to Rear. An early internal viewing is advised.