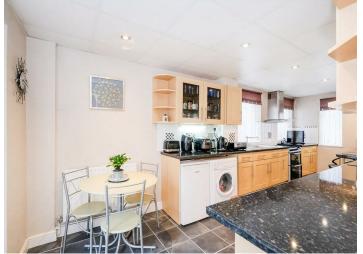

The Ground Floor comprises of an Entrance Hall, Lounge, Dining Area with Access to Rear Garden and a 20ft Kitchen. Moving upstairs there are Three Good Sized Bedrooms and a separate Bathroom and W/C.

Externally you have a Rear Garden which and 2 outbuildings. To the Front of the Property, you have a Block Paved Drive with own off-street parking.