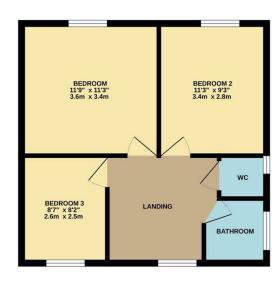

GROUND FLOOR 450 sq.ft. (41.8 sq.m.) approx.

1ST FLOOR 430 sq.ft. (39.9 sq.m.) approx.

TOTAL FLOOR AREA: 880 sq.ft. (81.7 sq.m.) approx.

Whilst every attempt has been made to ensure the accuracy of the floorplan contained here, measurements of doors, windows, rooms and any other feems are approximate and no responsibility is taken for any error, prospective purchaser. The services, systems and appliances shown have not been tested and no guarantee as the other operability or efficiency can be given.

The Ground Floor comprises of an Entrance Hall, Lounge, Dining Area with Access to Rear Garden and a 20ft Kitchen. Moving upstairs there are Three Good Sized Bedrooms and a separate Bathroom and W/C.

Externally you have a Rear Garden which and 2 outbuildings. To the Front of the Property, you have a Block Paved Drive with own off-street parking.