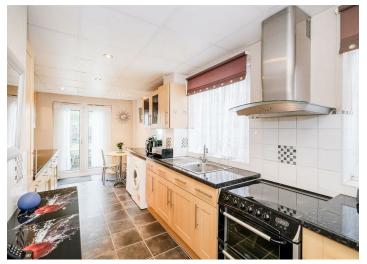

The Ground Floor comprises of an Entrance Hall, Lounge, Dining Area with Access to Rear Garden and a 20ft Kitchen. Moving upstairs there are Three Good Sized Bedrooms and a separate Bathroom and W/C.

Externally you have a Rear Garden which and 2 outbuildings. To the Front of the Property, you have a Block Paved Drive with own off-street parking.