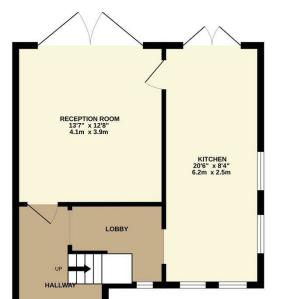

GROUND FLOOR 450 sq.ft. (41.8 sq.m.) approx.

1ST FLOOR 430 sq.ft. (39.9 sq.m.) approx.

TOTAL FLOOR AREA: 880 sq.ft. (81.7 sq.m.) approx.

Whilst every attempt has been made to ensure the accuracy of the floorplan contained here, measurements of doors, windows, rooms and any other feems are approximate and no responsibility is taken for any error, prospective purchaser. The services, systems and appliances shown have not been tested and no guarantee as the other operability or efficiency can be given.

The Ground Floor comprises of an Entrance Hall, Lounge, Dining Area with Access to Rear Garden and a 20ft Kitchen. Moving upstairs there are Three Good Sized Bedrooms and a separate Bathroom and W/C.

Externally you have a Rear Garden which and 2 outbuildings. To the Front of the Property, you have a Block Paved Drive with own off-street parking.