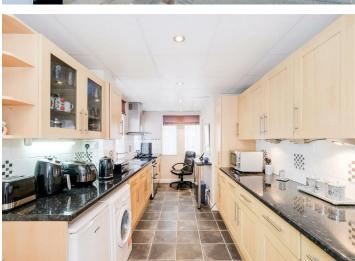

The Ground Floor comprises of an Entrance Hall, Lounge, Dining Area with Access to Rear Garden and a 20ft Kitchen. Moving upstairs there are Three Good Sized Bedrooms and a separate Bathroom and W/C.

Externally you have a Rear Garden which and 2 outbuildings. To the Front of the Property, you have a Block Paved Drive with own off-street parking.