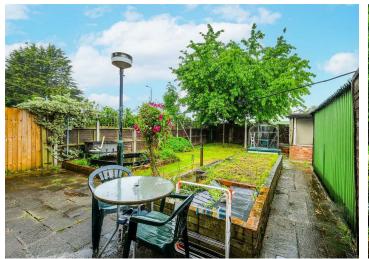

The Ground Floor comprises of an Entrance Hall, Lounge, Dining Area with Access to Rear Garden and a 20ft Kitchen. Moving upstairs there are Three Good Sized Bedrooms and a separate Bathroom and W/C.

Externally you have a Rear Garden which and 2 outbuildings. To the Front of the Property, you have a Block Paved Drive with own off-street parking.