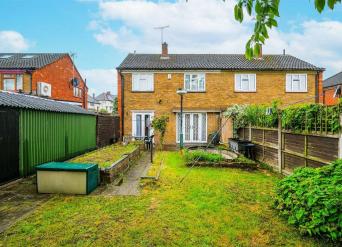

The Ground Floor comprises of an Entrance Hall, Lounge, Dining Area with Access to Rear Garden and a 20ft Kitchen. Moving upstairs there are Three Good Sized Bedrooms and a separate Bathroom and W/C.

Externally you have a Rear Garden which and 2 outbuildings. To the Front of the Property, you have a Block Paved Drive with own off-street parking.