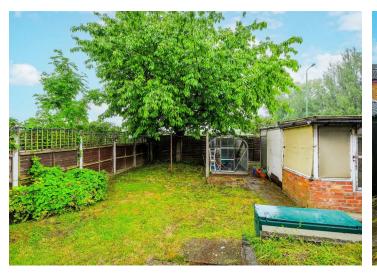

The Ground Floor comprises of an Entrance Hall, Lounge, Dining Area with Access to Rear Garden and a 20ft Kitchen. Moving upstairs there are Three Good Sized Bedrooms and a separate Bathroom and W/C.

Externally you have a Rear Garden which and 2 outbuildings. To the Front of the Property, you have a Block Paved Drive with own off-street parking.