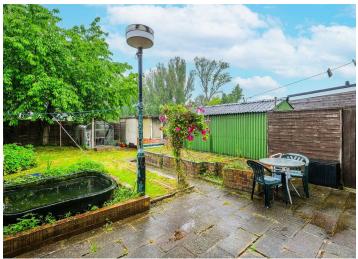

The Ground Floor comprises of an Entrance Hall, Lounge, Dining Area with Access to Rear Garden and a 20ft Kitchen. Moving upstairs there are Three Good Sized Bedrooms and a separate Bathroom and W/C.

Externally you have a Rear Garden which and 2 outbuildings. To the Front of the Property, you have a Block Paved Drive with own off-street parking.