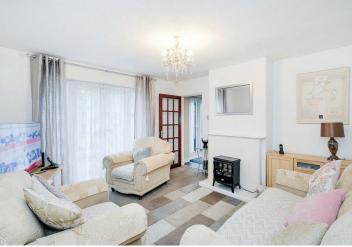

The Ground Floor comprises of an Entrance Hall, Lounge, Dining Area with Access to Rear Garden and a 20ft Kitchen. Moving upstairs there are Three Good Sized Bedrooms and a separate Bathroom and W/C.

Externally you have a Rear Garden which and 2 outbuildings. To the Front of the Property, you have a Block Paved Drive with own off-street parking.