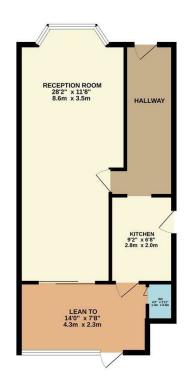

GROUND FLOOR 574 sq.ft. (53.4 sq.m.) approx

1ST FLOOR 433 sq.ft. (40.2 sq.m.) approx

st every attempt has been made to ensure the accuracy of the floorplan contained here, measurements core, windows, records and any other items are approximate and no responsibility in taken for any error, session or mis-statement. This plan is far inflorationey purposes only and should be used as such by any sective purchaser. The services, systems and appliances shown on ret been tested and no guarantee as to their operation of the services are the services are the services.

The Property comprises on the Ground Floor a 28ft Through Lounge, Kitchen, Lean To with Ground Floor Cloak Room with Access to the Rear Garden. Upstairs we have Three Bedrooms and a Family Bathroom. The Property does require some Internal Modernisation which has been reflected in the price but the house does have huge Potential to Extend (STPP). Externally we have a Rear Garden with a Detached Garage to Rear and a Front Garden of approx 20ft. An Early internal viewing is advised.