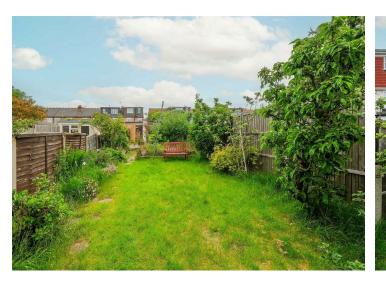

The Property comprises on the Ground Floor a 28ft Through Lounge, Kitchen, Lean To with Ground Floor Cloak Room with Access to the Rear Garden. Upstairs we have Three Bedrooms and a Family Bathroom. The Property does require some Internal Modernisation which has been reflected in the price but the house does have huge Potential to Extend (STPP). Externally we have a Rear Garden with a Detached Garage to Rear and a Front Garden of approx 20ft. An Early internal viewing is advised.