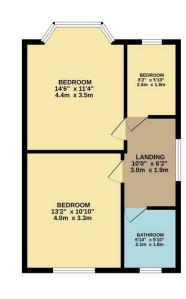

GROUND FLOOR 574 sq.ft. (53.4 sq.m.) approx

1ST FLOOR 433 sq.ft. (40.2 sq.m.) approx

st every attempt has been made to ensure the accuracy of the floorplan contained here, measurements core, windows, records and any other items are approximate and no responsibility in taken for any error, session or mis-statement. This plan is far inflorationey purposes only and should be used as such by any sective purchaser. The services, systems and appliances shown on ret been tested and no guarantee as to their operation of the services are the services are the services.

The Property comprises on the Ground Floor a 28ft Through Lounge, Kitchen, Lean To with Ground Floor Cloak Room with Access to the Rear Garden. Upstairs we have Three Bedrooms and a Family Bathroom. The Property does require some Internal Modernisation which has been reflected in the price but the house does have huge Potential to Extend (STPP). Externally we have a Rear Garden with a Detached Garage to Rear and a Front Garden of approx 20ft. An Early internal viewing is advised.