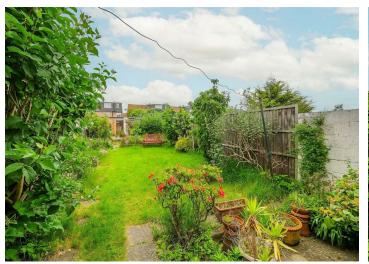

The Property comprises on the Ground Floor a 28ft Through Lounge, Kitchen, Lean To with Ground Floor Cloak Room with Access to the Rear Garden. Upstairs we have Three Bedrooms and a Family Bathroom. The Property does require some Internal Modernisation which has been reflected in the price but the house does have huge Potential to Extend (STPP). Externally we have a Rear Garden with a Detached Garage to Rear and a Front Garden of approx 20ft. An Early internal viewing is advised.