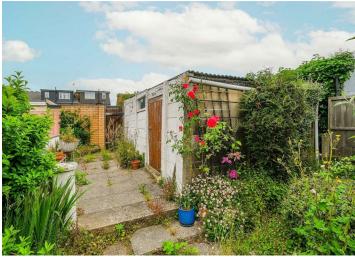

The Property comprises on the Ground Floor a 28ft Through Lounge, Kitchen, Lean To with Ground Floor Cloak Room with Access to the Rear Garden. Upstairs we have Three Bedrooms and a Family Bathroom. The Property does require some Internal Modernisation which has been reflected in the price but the house does have huge Potential to Extend (STPP). Externally we have a Rear Garden with a Detached Garage to Rear and a Front Garden of approx 20ft. An Early internal viewing is advised.