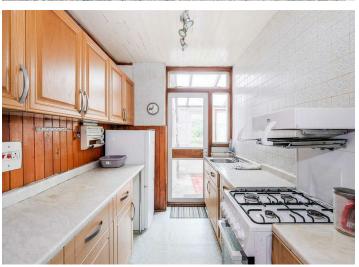

The Property comprises on the Ground Floor a 28ft Through Lounge, Kitchen, Lean To with Ground Floor Cloak Room with Access to the Rear Garden. Upstairs we have Three Bedrooms and a Family Bathroom. The Property does require some Internal Modernisation which has been reflected in the price but the house does have huge Potential to Extend (STPP). Externally we have a Rear Garden with a Detached Garage to Rear and a Front Garden of approx 20ft. An Early internal viewing is advised.