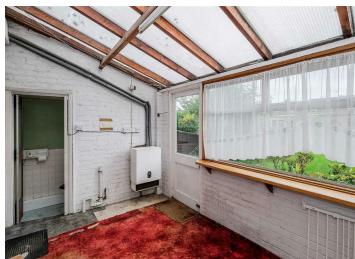

The Property comprises on the Ground Floor a 28ft Through Lounge, Kitchen, Lean To with Ground Floor Cloak Room with Access to the Rear Garden. Upstairs we have Three Bedrooms and a Family Bathroom. The Property does require some Internal Modernisation which has been reflected in the price but the house does have huge Potential to Extend (STPP). Externally we have a Rear Garden with a Detached Garage to Rear and a Front Garden of approx 20ft. An Early internal viewing is advised.