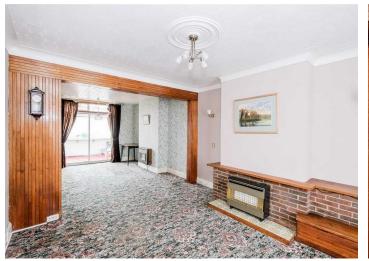

The Property comprises on the Ground Floor a 28ft Through Lounge, Kitchen, Lean To with Ground Floor Cloak Room with Access to the Rear Garden. Upstairs we have Three Bedrooms and a Family Bathroom. The Property does require some Internal Modernisation which has been reflected in the price but the house does have huge Potential to Extend (STPP). Externally we have a Rear Garden with a Detached Garage to Rear and a Front Garden of approx 20ft. An Early internal viewing is advised.