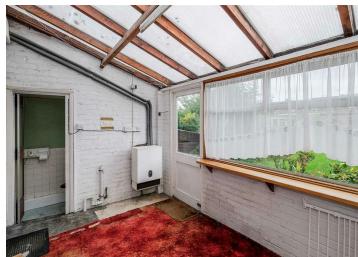

The Property comprises on the Ground Floor a 28ft Through Lounge, Kitchen, Lean To with Ground Floor Cloak Room with Access to the Rear Garden. Upstairs we have Three Bedrooms and a Family Bathroom. The Property does require some Internal Modernisation which has been reflected in the price but the house does have huge Potential to Extend (STPP). Externally we have a Rear Garden with a Detached Garage to Rear and a Front Garden of approx 20ft. An Early internal viewing is advised.