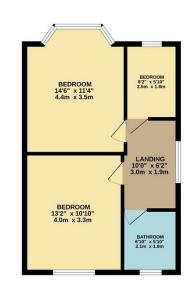

GROUND FLOOR 574 sq.ft. (53.4 sq.m.) approx

1ST FLOOR 433 sq.ft. (40.2 sq.m.) approx

hist every attempt has been made to ensure the accuracy of the floorplan contained here, measurements of doors, windows, rooms and any other items are approximate and no responsibility is taken for any entry. If it is floorplant is a superior of the floorplant is to the floorplant is the superior of the superior of

The Property comprises on the Ground Floor a 28ft Through Lounge, Kitchen, Lean To with Ground Floor Cloak Room with Access to the Rear Garden. Upstairs we have Three Bedrooms and a Family Bathroom. The Property does require some Internal Modernisation which has been reflected in the price but the house does have huge Potential to Extend (STPP). Externally we have a Rear Garden with a Detached Garage to Rear and a Front Garden of approx 20ft. An Early internal viewing is advised.