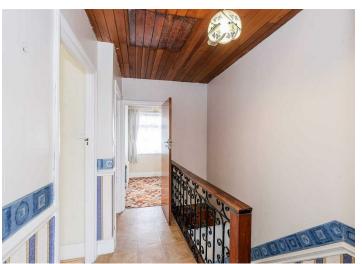

The Property comprises on the Ground Floor a 28ft Through Lounge, Kitchen, Lean To with Ground Floor Cloak Room with Access to the Rear Garden. Upstairs we have Three Bedrooms and a Family Bathroom. The Property does require some Internal Modernisation which has been reflected in the price but the house does have huge Potential to Extend (STPP). Externally we have a Rear Garden with a Detached Garage to Rear and a Front Garden of approx 20ft. An Early internal viewing is advised.