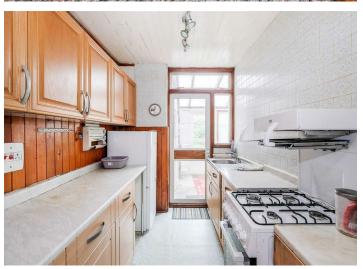

The Property comprises on the Ground Floor a 28ft Through Lounge, Kitchen, Lean To with Ground Floor Cloak Room with Access to the Rear Garden. Upstairs we have Three Bedrooms and a Family Bathroom. The Property does require some Internal Modernisation which has been reflected in the price but the house does have huge Potential to Extend (STPP). Externally we have a Rear Garden with a Detached Garage to Rear and a Front Garden of approx 20ft. An Early internal viewing is advised.