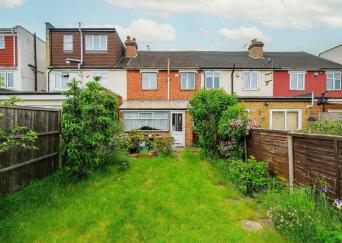

The Property comprises on the Ground Floor a 28ft Through Lounge, Kitchen, Lean To with Ground Floor Cloak Room with Access to the Rear Garden. Upstairs we have Three Bedrooms and a Family Bathroom. The Property does require some Internal Modernisation which has been reflected in the price but the house does have huge Potential to Extend (STPP). Externally we have a Rear Garden with a Detached Garage to Rear and a Front Garden of approx 20ft. An Early internal viewing is advised.