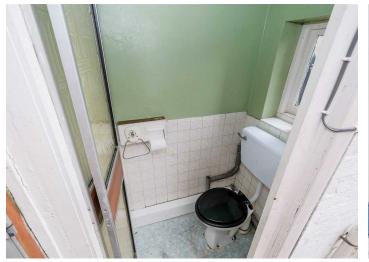

The Property comprises on the Ground Floor a 28ft Through Lounge, Kitchen, Lean To with Ground Floor Cloak Room with Access to the Rear Garden. Upstairs we have Three Bedrooms and a Family Bathroom. The Property does require some Internal Modernisation which has been reflected in the price but the house does have huge Potential to Extend (STPP). Externally we have a Rear Garden with a Detached Garage to Rear and a Front Garden of approx 20ft. An Early internal viewing is advised.