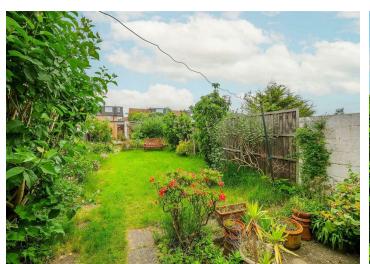

The Property comprises on the Ground Floor a 28ft Through Lounge, Kitchen, Lean To with Ground Floor Cloak Room with Access to the Rear Garden. Upstairs we have Three Bedrooms and a Family Bathroom. The Property does require some Internal Modernisation which has been reflected in the price but the house does have huge Potential to Extend (STPP). Externally we have a Rear Garden with a Detached Garage to Rear and a Front Garden of approx 20ft. An Early internal viewing is advised.