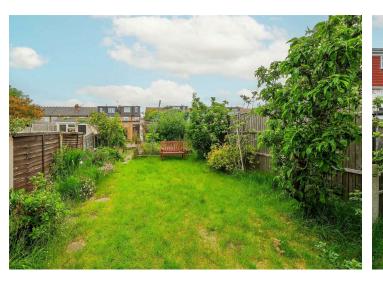

The Property comprises on the Ground Floor a 28ft Through Lounge, Kitchen, Lean To with Ground Floor Cloak Room with Access to the Rear Garden. Upstairs we have Three Bedrooms and a Family Bathroom. The Property does require some Internal Modernisation which has been reflected in the price but the house does have huge Potential to Extend (STPP). Externally we have a Rear Garden with a Detached Garage to Rear and a Front Garden of approx 20ft. An Early internal viewing is advised.