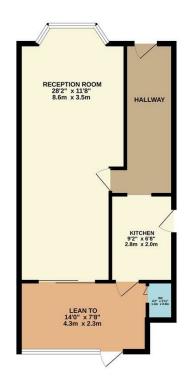

GROUND FLOOR 574 sq.ft. (53.4 sq.m.) approx

1ST FLOOR 433 sq.ft. (40.2 sq.m.) approx

hist every attempt has been made to ensure the accuracy of the floorplan contained here, measurements of doors, windows, rooms and any other items are approximate and no responsibility is taken for any entry. If it is floorplant is a superior of the floorplant is to the floorplant is the superior of the superior of

The Property comprises on the Ground Floor a 28ft Through Lounge, Kitchen, Lean To with Ground Floor Cloak Room with Access to the Rear Garden. Upstairs we have Three Bedrooms and a Family Bathroom. The Property does require some Internal Modernisation which has been reflected in the price but the house does have huge Potential to Extend (STPP). Externally we have a Rear Garden with a Detached Garage to Rear and a Front Garden of approx 20ft. An Early internal viewing is advised.