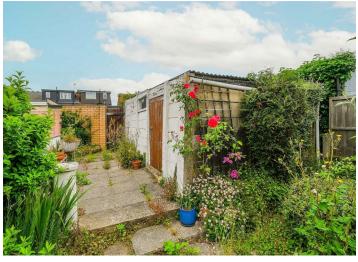

The Property comprises on the Ground Floor a 28ft Through Lounge, Kitchen, Lean To with Ground Floor Cloak Room with Access to the Rear Garden. Upstairs we have Three Bedrooms and a Family Bathroom. The Property does require some Internal Modernisation which has been reflected in the price but the house does have huge Potential to Extend (STPP). Externally we have a Rear Garden with a Detached Garage to Rear and a Front Garden of approx 20ft. An Early internal viewing is advised.