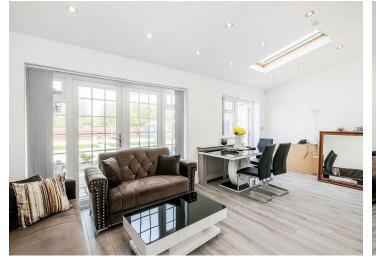

The Ground Floor comprises of an Entrance Hall, Ground Floor W/C, Lounge, Dining Area with Access to Rear Garden, 20ft Kitchen and a further Ground Floor Wet Room. Moving upstairs we have Three Bedrooms and Family Four Piece Bathroom Suite.

Externally you have a Rear Garden which has been Landscaped for easy maintainance, a Work Room and Access into the Garage. To the Front of the Property you have a Block Paved Drive to Garage and further parking for Two Cars.