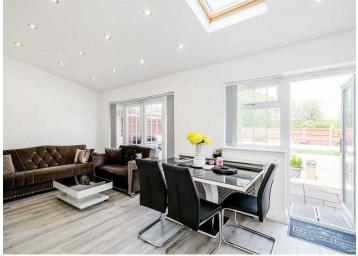

The Ground Floor comprises of an Entrance Hall, Ground Floor W/C, Lounge, Dining Area with Access to Rear Garden, 20ft Kitchen and a further Ground Floor Wet Room. Moving upstairs we have Three Bedrooms and Family Four Piece Bathroom Suite.

Externally you have a Rear Garden which has been Landscaped for easy maintainance, a Work Room and Access into the Garage. To the Front of the Property you have a Block Paved Drive to Garage and further parking for Two Cars.