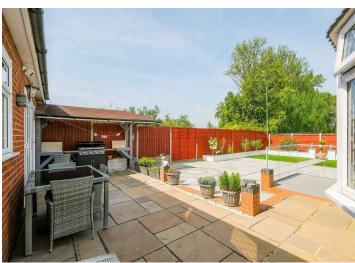

Externally you have a Rear Garden which has been Landscaped for easy maintainance, a Work Room and Access into the Garage. To the Front of the Property you have a Block Paved Drive to Garage and further parking for Two Cars.