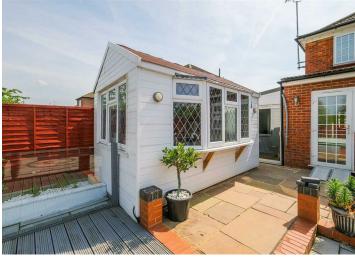

Externally you have a Rear Garden which has been Landscaped for easy maintainance, a Work Room and Access into the Garage. To the Front of the Property you have a Block Paved Drive to Garage and further parking for Two Cars.