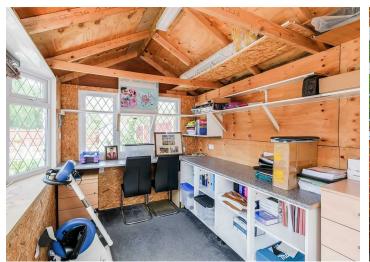

Externally you have a Rear Garden which has been Landscaped for easy maintainance, a Work Room and Access into the Garage. To the Front of the Property you have a Block Paved Drive to Garage and further parking for Two Cars.