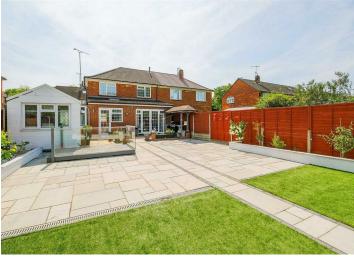

Externally you have a Rear Garden which has been Landscaped for easy maintainance, a Work Room and Access into the Garage. To the Front of the Property you have a Block Paved Drive to Garage and further parking for Two Cars.