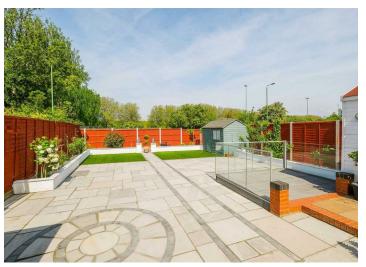

Externally you have a Rear Garden which has been Landscaped for easy maintainance, a Work Room and Access into the Garage. To the Front of the Property you have a Block Paved Drive to Garage and further parking for Two Cars.