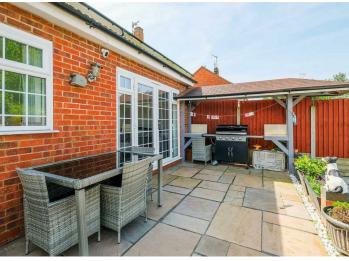

Externally you have a Rear Garden which has been Landscaped for easy maintainance, a Work Room and Access into the Garage. To the Front of the Property you have a Block Paved Drive to Garage and further parking for Two Cars.