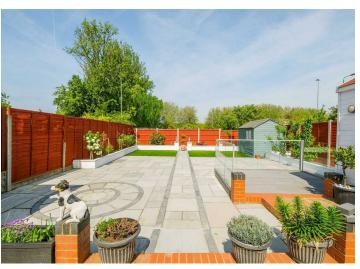

Externally you have a Rear Garden which has been Landscaped for easy maintainance, a Work Room and Access into the Garage. To the Front of the Property you have a Block Paved Drive to Garage and further parking for Two Cars.