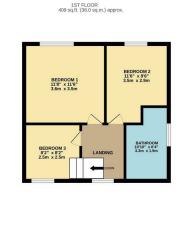

TOTAL FLOOR AREA: 1172 sq.ft. (108.9 sq.m.) approx.
Whilst every attempt has been made to ensure the accuracy of the floorplan contained here, measurement
of doors, windows, rooms and any other items are approximate and no responsibility to taken for any entor,
omission or mis-statement. This plan is for flustrative purposes only and should be used as such by any
conjective purchase. The services, systems and appliances shown have not been ledded and no guarantee

The Ground Floor comprises of an Entrance Hall, Ground Floor W/C, Lounge, Dining Area with Access to Rear Garden, 20ft Kitchen and a further Ground Floor Wet Room. Moving upstairs we have Three Bedrooms and Family Four Piece Bathroom Suite.