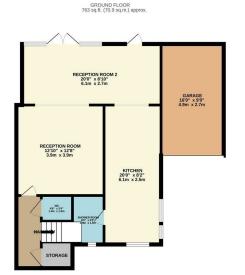

TOTAL FLOOR AREA: 1172 sq.ft. (108.9 sq.m.) approx.
Whilst every attempt has been made to ensure the accuracy of the floorplan contained here, measurement
of doors, windows, rooms and any other items are approximate and no responsibility to taken for any entor,
omission or mis-statement. This plan is for flustrative purposes only and should be used as such by any
conjective purchase. The services, systems and appliances shown have not been ledded and no guarantee

The Ground Floor comprises of an Entrance Hall, Ground Floor W/C, Lounge, Dining Area with Access to Rear Garden, 20ft Kitchen and a further Ground Floor Wet Room. Moving upstairs we have Three Bedrooms and Family Four Piece Bathroom Suite.