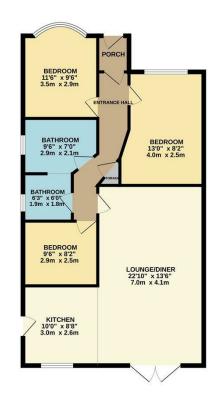

GROUND FLOOR 923 sq.ft. (85.8 sq.m.) approx

Whist every attempt has been made to ensure the accuracy of the floorplan coharmol here, measuremen of doors, windows, norms and any other them are approximate and no responsibility is taken for any error omission or mis-statement. The plan is it is fluinistate purposes only and should be used as such by any prospective purchaser. The services, systems and appliances shown have not been tested and no guarant as to their coparability or efficiency can be given.