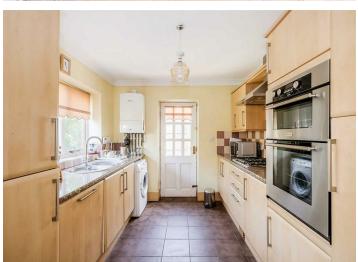

The Property itself comprises of Three Berdrooms, 22ft Lounge/Diner, Fitted Kitchen Four Piece Bathroom, Attached Garage, and a West Facing Rear Garden. To the front of the property we have a Hard Standing Area. As Properties of this type are rarely available an early internal viewing is advised to fully appreciate not only the size but the potential of the property on offer.