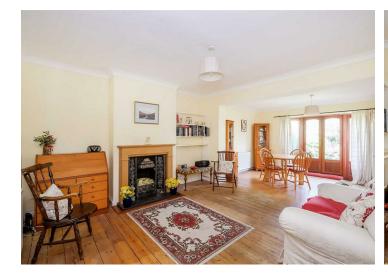

The Property itself comprises of Three Berdrooms, 22ft Lounge/Diner, Fitted Kitchen Four Piece Bathroom, Attached Garage, and a West Facing Rear Garden. To the front of the property we have a Hard Standing Area. As Properties of this type are rarely available an early internal viewing is advised to fully appreciate not only the size but the potential of the property on offer.