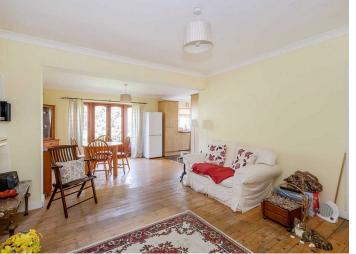

The Property itself comprises of Three Berdrooms, 22ft Lounge/Diner, Fitted Kitchen Four Piece Bathroom, Attached Garage, and a West Facing Rear Garden. To the front of the property we have a Hard Standing Area. As Properties of this type are rarely available an early internal viewing is advised to fully appreciate not only the size but the potential of the property on offer.