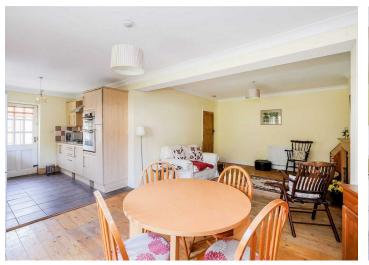

The Property itself comprises of Three Berdrooms, 22ft Lounge/Diner, Fitted Kitchen Four Piece Bathroom, Attached Garage, and a West Facing Rear Garden. To the front of the property we have a Hard Standing Area. As Properties of this type are rarely available an early internal viewing is advised to fully appreciate not only the size but the potential of the property on offer.