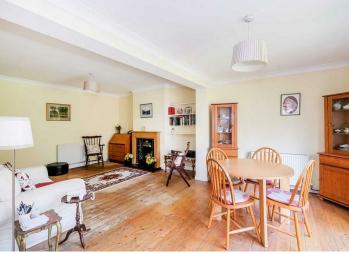

The Property itself comprises of Three Berdrooms, 22ft Lounge/Diner, Fitted Kitchen Four Piece Bathroom, Attached Garage, and a West Facing Rear Garden. To the front of the property we have a Hard Standing Area. As Properties of this type are rarely available an early internal viewing is advised to fully appreciate not only the size but the potential of the property on offer.