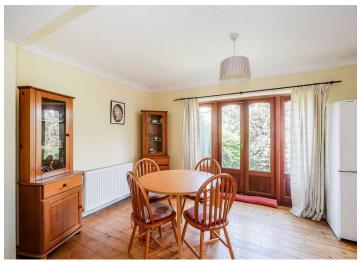

The Property itself comprises of Three Berdrooms, 22ft Lounge/Diner, Fitted Kitchen Four Piece Bathroom, Attached Garage, and a West Facing Rear Garden. To the front of the property we have a Hard Standing Area. As Properties of this type are rarely available an early internal viewing is advised to fully appreciate not only the size but the potential of the property on offer.