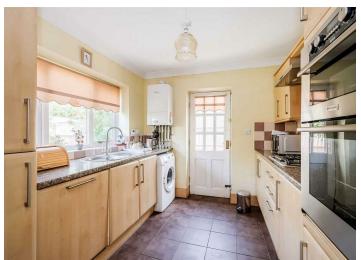

The Property itself comprises of Three Berdrooms, 22ft Lounge/Diner, Fitted Kitchen Four Piece Bathroom, Attached Garage, and a West Facing Rear Garden. To the front of the property we have a Hard Standing Area. As Properties of this type are rarely available an early internal viewing is advised to fully appreciate not only the size but the potential of the property on offer.