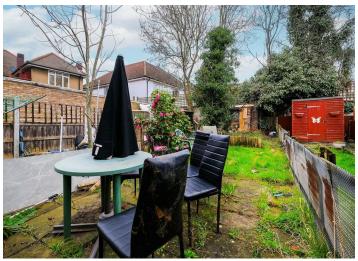

The Property itself comprises of a 13ft Lounge, Fitted Kitchen with access to the Garden, Two Bedrooms and a Bathroom. Externally we a have our own 40ft Rear Garden which is laid to lawn. Properties of this type and in this location are rarely available so an early viewing is recomended.