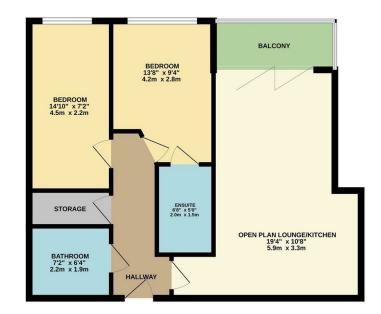

APARTMENT 630 sq.ft. (58.5 sq.m.) approx.

TOTAL FLOOR AREA: 630 sq.ft. (58.5 sq.m.) approx.

What every attempt has been made to ensure the accuracy of the Booplan contained here, measurements of doors, wholess, rooms and any other items are approximate and no responsibility in blacen for any error, prospective purchaser. The services, systems and appliances shown have not been tested and no guarantee as to their operating or efficiency can be given.

The property comprises of an Open Plan Lounge with a Modern Kitchen area and access to Enclosed Glazed Balcony, Master Bedroom with En Suite Shower, Further Bedroom and a Family Bathroom. The Enclosed Glazed Balcony which is designed to be used all year round gives this property a Unique look and feel. An early internal viewing is advised to fully appreciate the Size and Condition of the property on offer.