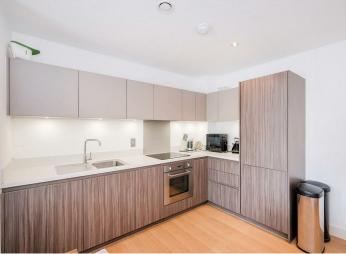

The property comprises of an Open Plan Lounge with a Modern Kitchen area and access to Enclosed Glazed Balcony, Master Bedroom with En Suite Shower, Further Bedroom and a Family Bathroom. The Enclosed Glazed Balcony which is designed to be used all year round gives this property a Unique look and feel. An early internal viewing is advised to fully appreciate the Size and Condition of the property on offer.