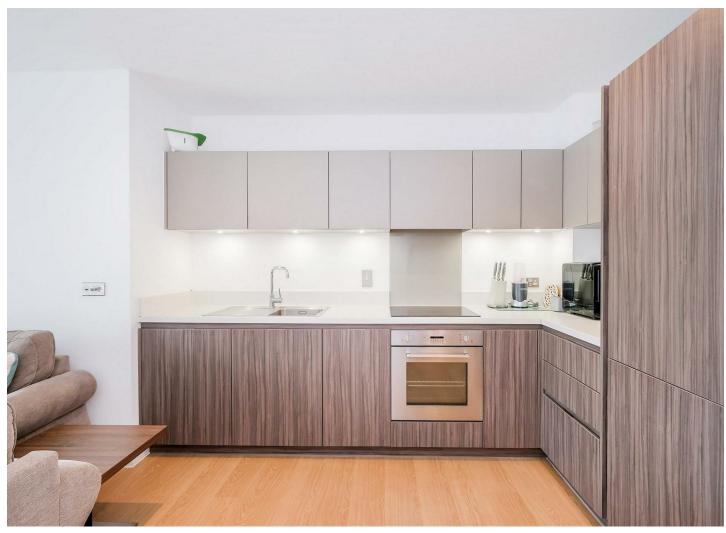

The property comprises of an Open Plan Lounge with a Modern Kitchen area and access to Enclosed Glazed Balcony, Master Bedroom with En Suite Shower, Further Bedroom and a Family Bathroom. The Enclosed Glazed Balcony which is designed to be used all year round gives this property a Unique look and feel. An early internal viewing is advised to fully appreciate the Size and Condition of the property on offer.