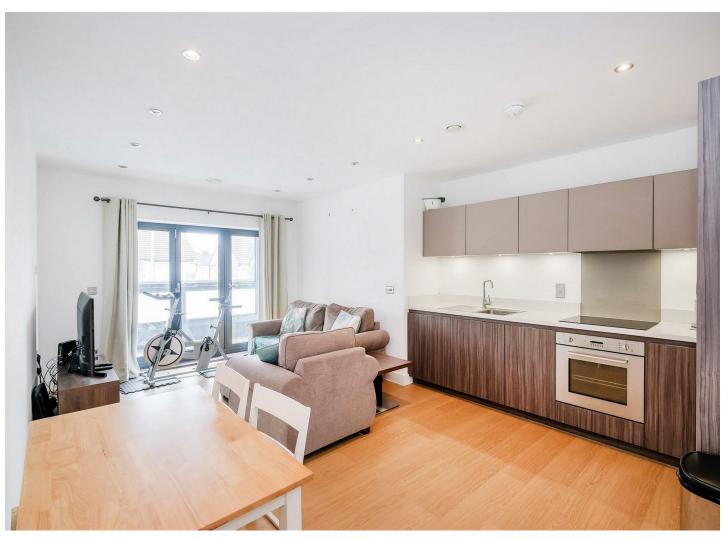

Offered for sale with No On Going Chain is this Beautifully presented Two Bedroom Apartment that is convieniently situated for access to not only to Chingford Mount with its shopping and transport facilities but also a short bus ride to Walthamstow Central. The property also benefits from a Video Entryphone System, Lift and Parking to Rear.

The property comprises of an Open Plan Lounge with a Modern Kitchen area and access to Enclosed Glazed Balcony, Master Bedroom with En Suite Shower, Further Bedroom and a Family Bathroom. The Enclosed Glazed Balcony which is designed to be used all year round gives this property a Unique look and feel. An early internal viewing is advised to fully appreciate the Size and Condition of the property on offer.