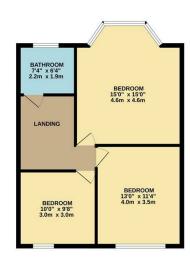

GROUND FLOOR 724 sq.ft. (67.3 sq.m.) approx.

1ST FLOOR 564 sq.ft. (52.4 sq.m.) approx.

Sit every attempt has been made to ensure the excusary of the floorgian contained here, measurements loors, windows, rooms and any other forms are approximate and no responsibility is taken for any ensistence of the state o

The property benefits from a Front Reception, Second Reception, Fitted Kitchen and a Ground Floor Shower Room. Then moving upstairs we have Three Double Bedrooms and a Family Bathroom. Externally we have a rear garden of approx 40ft. Properties of this stlye and size are rarely available so an early internal viewing is advised.