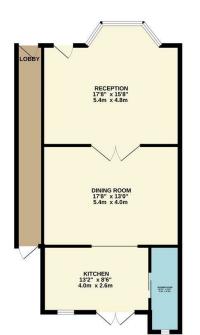

GROUND FLOOR 724 sq.ft. (67.3 sq.m.) approx.

1ST FLOOR 564 sq.ft. (52.4 sq.m.) approx.

Sit every attempt has been made to ensure the excusary of the floorgian contained here, measurements loors, windows, rooms and any other forms are approximate and no responsibility is taken for any ensistence of the state o

The property benefits from a Front Reception, Second Reception, Fitted Kitchen and a Ground Floor Shower Room. Then moving upstairs we have Three Double Bedrooms and a Family Bathroom. Externally we have a rear garden of approx 40ft. Properties of this stlye and size are rarely available so an early internal viewing is advised.