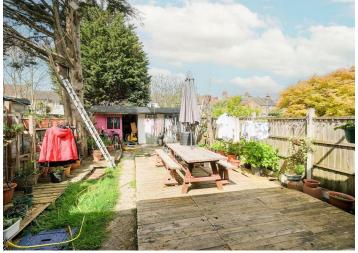

The property benefits from a Front Reception, Second Reception, Fitted Kitchen and a Ground Floor Shower Room. Then moving upstairs we have Three Double Bedrooms and a Family Bathroom. Externally we have a rear garden of approx 40ft. Properties of this stlye and size are rarely available so an early internal viewing is advised.