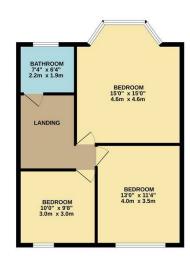

GROUND FLOOR 724 sq.ft. (67.3 sq.m.) approx.

1ST FLOOR 564 sq.ft. (52.4 sq.m.) approx.

White every attempt has been made to resure the accuracy of the floorpian contrained here, measurement of doors, windows, rooms and any other items are approximate and no responsibility is taken for any error consistion or mis-statement. This pain is for flustrative proposes only and should be used as such by any rospective purchaser. The services, systems and appliances shown have not been tested and no guarante as to their operability or efficiency can be given.

The property benefits from a Front Reception, Second Reception, Fitted Kitchen and a Ground Floor Shower Room. Then moving upstairs we have Three Double Bedrooms and a Family Bathroom. Externally we have a rear garden of approx 40ft. Properties of this stlye and size are rarely available so an early internal viewing is advised.