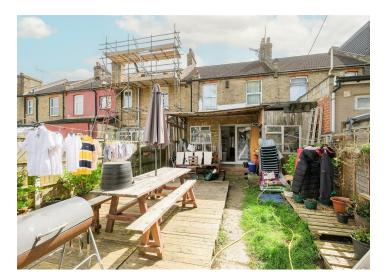

The property benefits from a Front Reception, Second Reception, Fitted Kitchen and a Ground Floor Shower Room. Then moving upstairs we have Three Double Bedrooms and a Family Bathroom. Externally we have a rear garden of approx 40ft. Properties of this stlye and size are rarely available so an early internal viewing is advised.