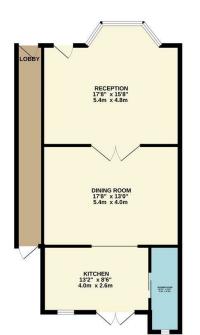

GROUND FLOOR 724 sq.ft. (67.3 sq.m.) approx.

1ST FLOOR 564 sq.ft. (52.4 sq.m.) approx.

White every attempt has been made to resure the accuracy of the floorpian contrained here, measurement of doors, windows, rooms and any other items are approximate and no responsibility is taken for any error consistion or mis-statement. This pain is for flustrative proposes only and should be used as such by any rospective purchaser. The services, systems and appliances shown have not been tested and no guarante as to their operability or efficiency can be given.

The property benefits from a Front Reception, Second Reception, Fitted Kitchen and a Ground Floor Shower Room. Then moving upstairs we have Three Double Bedrooms and a Family Bathroom. Externally we have a rear garden of approx 40ft. Properties of this stlye and size are rarely available so an early internal viewing is advised.