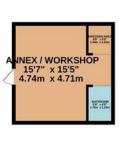

GROUND FLOOR 1ST FLOOR 1ST FLOOR 429 sg.m.) approx. 429 sg.m. (190.79 sg.m.) approx.

hilst every altempt has been made to ensure the accuracy of the floorgian contained here, measurements of doors, windows, comes and any other items are approximate and no responsibility is taken for any error, compassion or rise-statement. This plan is for illustrative proposes only and should be used as such thy any supervised by the propose of the propose of the propose of the proposed of t