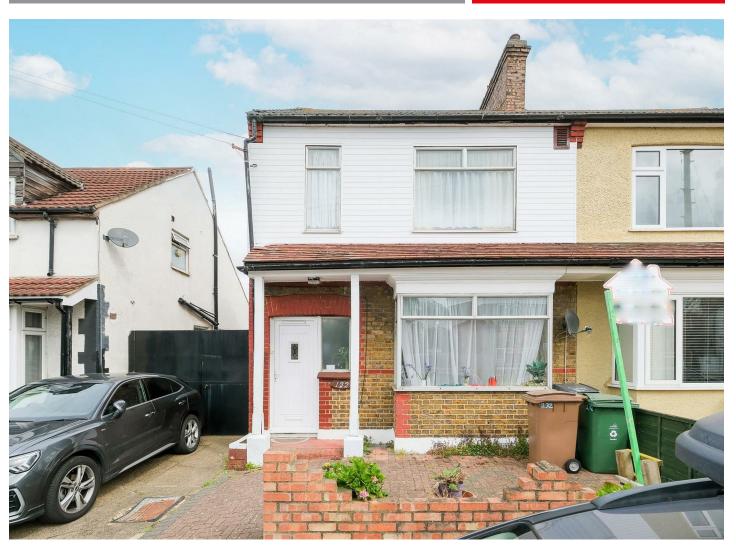

| No Chain | Three Bedrooms | Large Garden | Reception Room | Kitchen Diner | First Floor Bathroom | Outbuilding with Shower and Toilet | Large Wooden Summer House | Semi Detached | Shared Drive |

Westward Road, Chingford, E4 8QJ Guide Price £550,000 Freehold

Offered For Sale with No On Going Chain is this Three Bedroom Semi Detached House that is situated within a Short Bus Journey to Walthamstow as well as Easy Reach of the A406/M11 transport links.

The property itself on the Ground Floor comprises of a Reception Room, Kitchen Diner with access to the Large Rear Garden and stairs up to the First Floor. Upstairs we have Three Bedrooms and a Family Bathroom. Externally we have a Rear Garden of approx 90ft with several Outbuildings which include a Large Wooden Summer House and a further Building with a Shower and Toilet. An internal viewing is advised to fully appreciate the size and potential of the property on offer.