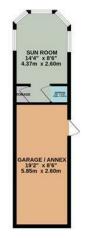

GROUND FLOOR 1ST FLOOR 1ST FLOOR 429 sg.m.) approx. 429 sg.m. (190.79 sg.m.) approx.

hilst every altempt has been made to ensure the accuracy of the floorgian contained here, measurements of doors, windows, comes and any other items are approximate and no responsibility is taken for any error, compassion or rise-statement. This plan is for illustrative proposes only and should be used as such thy any supervised by the propose of the propose of the propose of the proposed of t