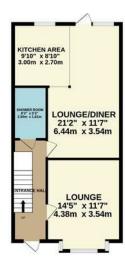

Offered For Sale with No On Going Chain is this Three Bedroom Semi Detached House that is situated within a Short Bus Journey to Walthamstow as well as Easy Reach of the A406/M11 transport links.

The property itself on the Ground Floor comprises of a Reception Room, Kitchen Diner with access to the Large Rear Garden and stairs up to the First Floor. Upstairs we have Three Bedrooms and a Family Bathroom. Externally we have a Rear Garden of approx 90ft with several Outbuildings which include a Large Wooden Summer House and a further Building with a Shower and Toilet. An internal viewing is advised to fully appreciate the size and potential of the property on offer.

GROUND FLOOR 1ST FLOOR 1ST FLOOR 429 sg.m.) approx. 429 sg.m. (190.79 sg.m.) approx.

hilst every altempt has been made to ensure the accuracy of the floorgian contained here, measurements of doors, windows, comes and any other items are approximate and no responsibility is taken for any error, compassion or rise-statement. This plan is for illustrative proposes only and should be used as such thy any supervised by the propose of the propose of the propose of the proposed of t