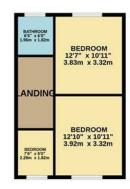

GROUND FLOOR 1ST FLOOR 1ST FLOOR 429 sg.m.) approx. 429 sg.m. (190.79 sg.m.) approx.

hilst every altempt has been made to ensure the accuracy of the floorgian contained here, measurements of doors, windows, comes and any other items are approximate and no responsibility is taken for any error, compassion or rise-statement. This plan is for illustrative proposes only and should be used as such thy any supervised by the propose of the propose of the propose of the proposed of t