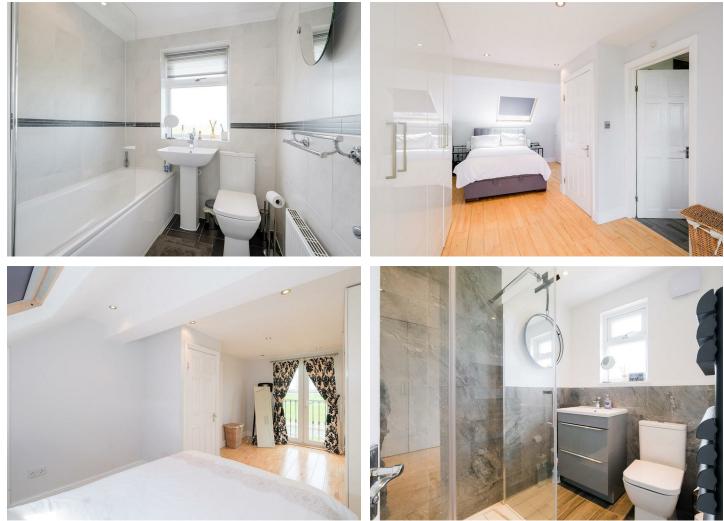

The Property itself has also been extended to the Ground Floor (Half Width) that now gives a great sized Kitchen Diner with access to the rear garden as well as a Separate Reception Room with Bay Window to Front. Moving Up to the first Floor we have Three Rooms and a Bathroom and Stairs up to the Loft Conversion with its amazing views over London and En Suite Shower.