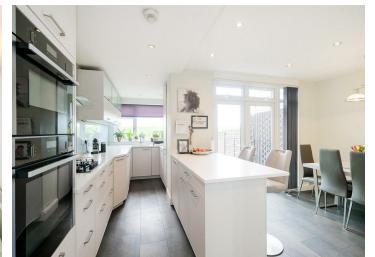

The Property itself has also been extended to the Ground Floor (Half Width) that now gives a great sized Kitchen Diner with access to the rear garden as well as a Separate Reception Room with Bay Window to Front. Moving Up to the first Floor we have Three Rooms and a Bathroom and Stairs up to the Loft Conversion with its amazing views over London and En Suite Shower.