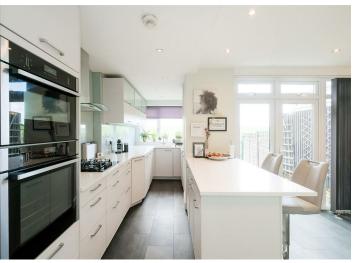

The Property itself has also been extended to the Ground Floor (Half Width) that now gives a great sized Kitchen Diner with access to the rear garden as well as a Separate Reception Room with Bay Window to Front. Moving Up to the first Floor we have Three Rooms and a Bathroom and Stairs up to the Loft Conversion with its amazing views over London and En Suite Shower.