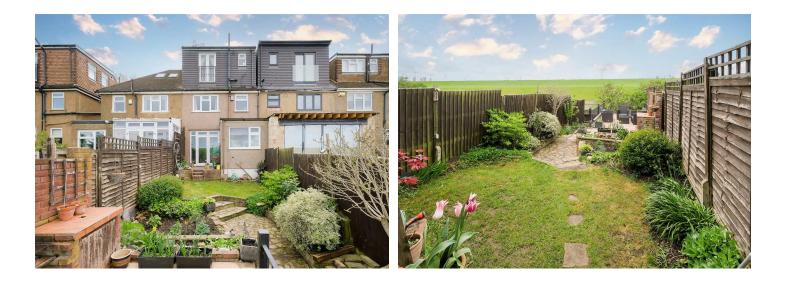

Externally we have a Rear Garden of Approx 50ft with a Detached Garage to Rear (currently used as storage) and to the Front of the property we have a garden of approx 15ft with stairs to Front Door.