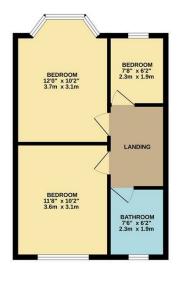

GROUND FLOOR 443 sq.ft. (41.1 sq.m.) approx

1ST FLOOR 404 sq.ft. (37.5 sq.m.) approx.

2ND FLOOR 275 sq.ft. (25.5 sq.m.) approx

TOTAL FLOOR AREA : 1121 sq.ft. (104.2 sq.m.) appro

The Agent has not tested any apparatus , equipment, fixtures and fittings or services and so cannot verify that they are in working order or fit for the purpose. A buyer is advised to obtain verification from their solicitor or surveyor.

The Property itself has also been extended to the Ground Floor (Half Width) that now gives a great sized Kitchen Diner with access to the rear garden as well as a Separate Reception Room with Bay Window to Front. Moving Up to the first Floor we have Three Rooms and a Bathroom and Stairs up to the Loft Conversion with its amazing views over London and En Suite Shower.