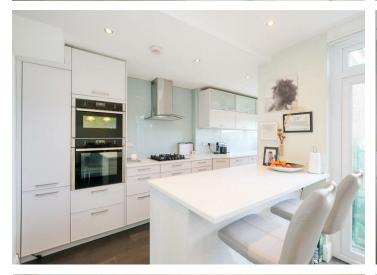

The Property itself has also been extended to the Ground Floor (Half Width) that now gives a great sized Kitchen Diner with access to the rear garden as well as a Separate Reception Room with Bay Window to Front. Moving Up to the first Floor we have Three Rooms and a Bathroom and Stairs up to the Loft Conversion with its amazing views over London and En Suite Shower.