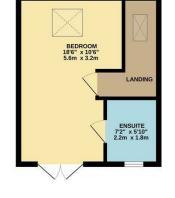

GROUND FLOOR 443 sq.ft. (41.1 sq.m.) approx

1ST FLOOR 404 sq.ft. (37.5 sq.m.) approx.

2ND FLOOR 275 sq.ft. (25.5 sq.m.) approx

TOTAL FLOOR AREA : 1121 sq.ft. (104.2 sq.m.) appro

The Agent has not tested any apparatus , equipment, fixtures and fittings or services and so cannot verify that they are in working order or fit for the purpose. A buyer is advised to obtain verification from their solicitor or surveyor.

The Property itself has also been extended to the Ground Floor (Half Width) that now gives a great sized Kitchen Diner with access to the rear garden as well as a Separate Reception Room with Bay Window to Front. Moving Up to the first Floor we have Three Rooms and a Bathroom and Stairs up to the Loft Conversion with its amazing views over London and En Suite Shower.