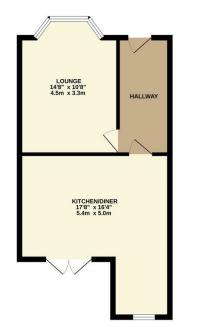

GROUND FLOOR 443 sq.ft. (41.1 sq.m.) approx

1ST FLOOR 404 sq.ft. (37.5 sq.m.) approx.

2ND FLOOR 275 sq.ft. (25.5 sq.m.) approx

TOTAL FLOOR AREA : 1121 sq.ft. (104.2 sq.m.) appro

The Agent has not tested any apparatus , equipment, fixtures and fittings or services and so cannot verify that they are in working order or fit for the purpose. A buyer is advised to obtain verification from their solicitor or surveyor.

The Property itself has also been extended to the Ground Floor (Half Width) that now gives a great sized Kitchen Diner with access to the rear garden as well as a Separate Reception Room with Bay Window to Front. Moving Up to the first Floor we have Three Rooms and a Bathroom and Stairs up to the Loft Conversion with its amazing views over London and En Suite Shower.