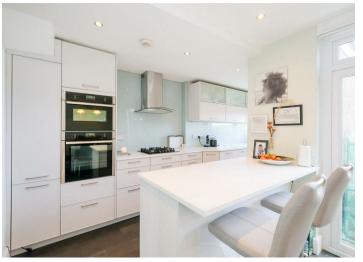

The Property itself has also been extended to the Ground Floor (Half Width) that now gives a great sized Kitchen Diner with access to the rear garden as well as a Separate Reception Room with Bay Window to Front. Moving Up to the first Floor we have Three Rooms and a Bathroom and Stairs up to the Loft Conversion with its amazing views over London and En Suite Shower.