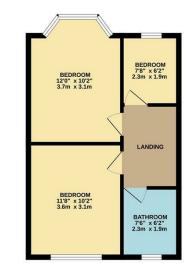

GROUND FLOOR 443 sq.ft. (41.1 sq.m.) approx

1ST FLOOR 404 sq.ft. (37.5 sq.m.) approx

2ND FLOOR 275 sq.ft. (25.5 sq.m.) approx.

TOTAL FLOOR AREA: 1121 sq.ft. (104.2 sq.m.) approx.

Whilst every attempt has been made to ensure the accuracy of the floorplan contained here, measuremen of doors, windows, rooms and any other items are approximate and no responsibility is taken for any error omission or mis-statement. This plan is for illustrative purposes only and should be used as such by any prospective purchaser. The services, systems and appliances shown have not been tested and no guarant as to the discount properability or difficency can be given.

The Property itself has also been extended to the Ground Floor (Half Width) that now gives a great sized Kitchen Diner with access to the rear garden as well as a Separate Reception Room with Bay Window to Front. Moving Up to the first Floor we have Three Rooms and a Bathroom and Stairs up to the Loft Conversion with its amazing views over London and En Suite Shower.