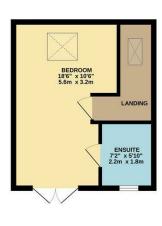

GROUND FLOOR 443 sq.ft. (41.1 sq.m.) approx

1ST FLOOR 404 sq.ft. (37.5 sq.m.) approx

2ND FLOOR 275 sq.ft. (25.5 sq.m.) approx.

TOTAL FLOOR AREA: 1121 sq.ft. (104.2 sq.m.) approx.

Whilst every attempt has been made to ensure the accuracy of the floorplan contained here, measuremen of doors, windows, rooms and any other items are approximate and no responsibility is taken for any error omission or mis-statement. This plan is for illustrative purposes only and should be used as such by any prospective purchaser. The services, systems and appliances shown have not been tested and no guarant as to the discount properability or difficency can be given.

The Property itself has also been extended to the Ground Floor (Half Width) that now gives a great sized Kitchen Diner with access to the rear garden as well as a Separate Reception Room with Bay Window to Front. Moving Up to the first Floor we have Three Rooms and a Bathroom and Stairs up to the Loft Conversion with its amazing views over London and En Suite Shower.