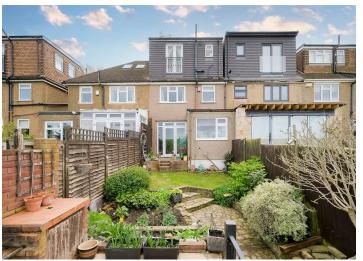

Externally we have a Rear Garden of Approx 50ft with a Detached Garage to Rear (currently used as storage) and to the Front of the property we have a garden of approx 15ft with stairs to Front Door.