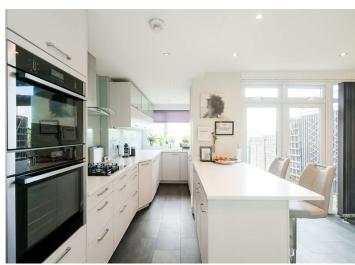

The Property itself has also been extended to the Ground Floor (Half Width) that now gives a great sized Kitchen Diner with access to the rear garden as well as a Separate Reception Room with Bay Window to Front. Moving Up to the first Floor we have Three Rooms and a Bathroom and Stairs up to the Loft Conversion with its amazing views over London and En Suite Shower.