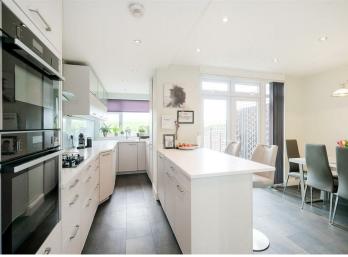

The Property itself has also been extended to the Ground Floor (Half Width) that now gives a great sized Kitchen Diner with access to the rear garden as well as a Separate Reception Room with Bay Window to Front. Moving Up to the first Floor we have Three Rooms and a Bathroom and Stairs up to the Loft Conversion with its amazing views over London and En Suite Shower.