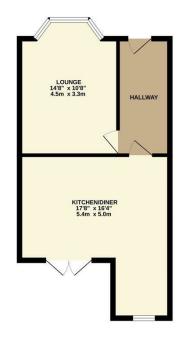

GROUND FLOOR 443 sq.ft. (41.1 sq.m.) approx

1ST FLOOR 404 sq.ft. (37.5 sq.m.) approx

2ND FLOOR 275 sq.ft. (25.5 sq.m.) approx.

TOTAL FLOOR AREA: 1121 sq.ft. (104.2 sq.m.) approx.

Whilst every attempt has been made to ensure the accuracy of the floorplan contained here, measuremen of doors, windows, rooms and any other items are approximate and no responsibility is taken for any error omission or mis-statement. This plan is for illustrative purposes only and should be used as such by any prospective purchaser. The services, systems and appliances shown have not been tested and no guarant as to the discount properability or difficency can be given.

The Property itself has also been extended to the Ground Floor (Half Width) that now gives a great sized Kitchen Diner with access to the rear garden as well as a Separate Reception Room with Bay Window to Front. Moving Up to the first Floor we have Three Rooms and a Bathroom and Stairs up to the Loft Conversion with its amazing views over London and En Suite Shower.