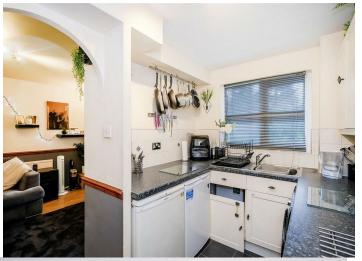

The Property itself benefits from a 14ft Lounge, Separate Kitchen, Good Sized Double Bedroom and a Modern Bathroom and a Boiler which was fitted just over a year ago.. We also have a Security Entryphone system and Allocated Parking to Rear.