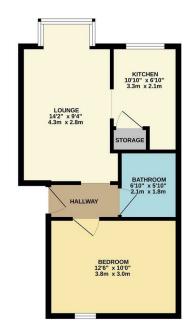

GROUND FLOOR

TOTAL FLOOR AREA: 424 sq.ft. (39.4 sq.m.) approx. White every attempt has been made to resure the course of the flooriest contained here, measurements of doors, windows, notices and any other items are approximate and no responsibility to salen for any error, containing the control of the