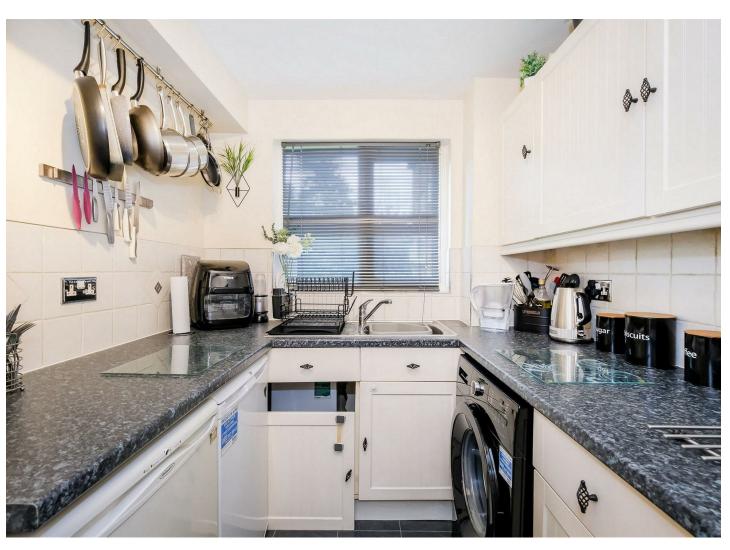

The Property itself benefits from a 14ft Lounge, Separate Kitchen, Good Sized Double Bedroom and a Modern Bathroom and a Boiler which was fitted just over a year ago.. We also have a Security Entryphone system and Allocated Parking to Rear.