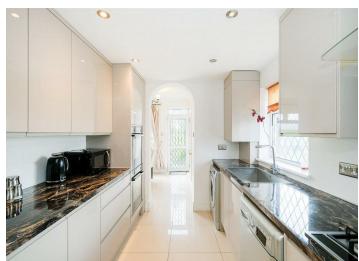

The property on the Ground Floor comprises of a Through Lounge, Further Reception Room, Modern Fitted Kitchen and a Ground Floor Shower Room. Moving upstairs we have Three Bedrooms and a family Bathroom. The house also has a Large Loft space which is boarded and carpetted and has storage and wardrobes in situ.