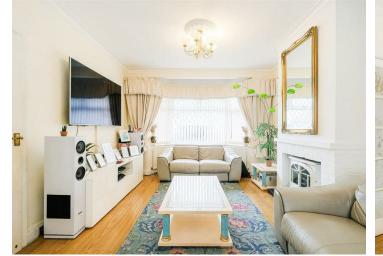

The property on the Ground Floor comprises of a Through Lounge, Further Reception Room, Modern Fitted Kitchen and a Ground Floor Shower Room. Moving upstairs we have Three Bedrooms and a family Bathroom. The house also has a Large Loft space which is boarded and carpetted and has storage and wardrobes in situ.