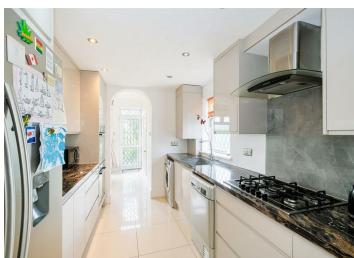

The property on the Ground Floor comprises of a Through Lounge, Further Reception Room, Modern Fitted Kitchen and a Ground Floor Shower Room. Moving upstairs we have Three Bedrooms and a family Bathroom. The house also has a Large Loft space which is boarded and carpetted and has storage and wardrobes in situ.