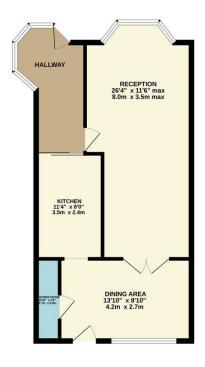

GROUND FLOOR 566 sq.ft. (52.6 sq.m.) approx

1ST FLOOR 423 sq.ft. (39.3 sq.m.) approx

TO JAL FLOOR ARCA: 590 SQLL (93.9 SQLTL) approx.

Thist every attempt has been made to easie the accuracy of the floorplan contained here, measurements of doors, windows, rooms and any other terms are approximate and no responsibility is taken for any error, omession or mis-statement. This plan is to flustrative purposes only and should be used as such by appropriate purchaser. The services, systems and appliances shown have not been tested and no guarantee as to their operability or efficiency can be given.

The property on the Ground Floor comprises of a Through Lounge, Further Reception Room, Modern Fitted Kitchen and a Ground Floor Shower Room. Moving upstairs we have Three Bedrooms and a family Bathroom. The house also has a Large Loft space which is boarded and carpetted and has storage and wardrobes in situ.