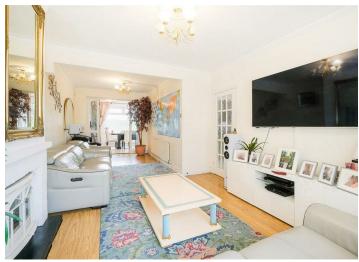

The property on the Ground Floor comprises of a Through Lounge, Further Reception Room, Modern Fitted Kitchen and a Ground Floor Shower Room. Moving upstairs we have Three Bedrooms and a family Bathroom. The house also has a Large Loft space which is boarded and carpetted and has storage and wardrobes in situ.