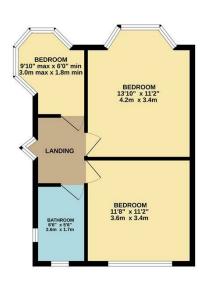

GROUND FLOOR 566 sq.ft. (52.6 sq.m.) approx

1ST FLOOR 423 sq.ft. (39.3 sq.m.) approx

TO JAL FLOOR ARCA: 590 SQLL (93.9 SQLTL) approx.

Thist every attempt has been made to easie the accuracy of the floorplan contained here, measurements of doors, windows, rooms and any other terms are approximate and no responsibility is taken for any error, omession or mis-statement. This plan is to flustrative purposes only and should be used as such by appropriate purchaser. The services, systems and appliances shown have not been tested and no guarantee as to their operability or efficiency can be given.

The property on the Ground Floor comprises of a Through Lounge, Further Reception Room, Modern Fitted Kitchen and a Ground Floor Shower Room. Moving upstairs we have Three Bedrooms and a family Bathroom. The house also has a Large Loft space which is boarded and carpetted and has storage and wardrobes in situ.