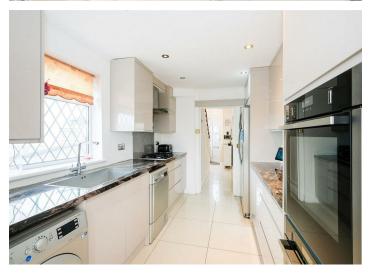

The property on the Ground Floor comprises of a Through Lounge, Further Reception Room, Modern Fitted Kitchen and a Ground Floor Shower Room. Moving upstairs we have Three Bedrooms and a family Bathroom. The house also has a Large Loft space which is boarded and carpetted and has storage and wardrobes in situ.