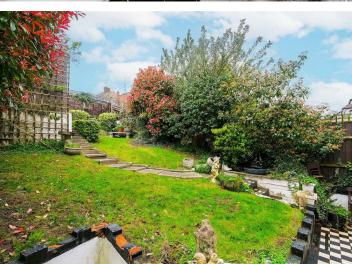

The Property itself benefits on the Ground Floor from a Through Lounge, Further Reception Room and a Fitted Kitchen. Moving Upstairs we have Three Double Bedrooms and Bathroom with a Separate W/C. Externally we have a Mature Rear Garden of approx 50ft with a Detached Garage to Rear. To the Front of the property we have a Front Garden of approx 25ft with Flower Beds to both sides and a Block Paved path to Front Door.