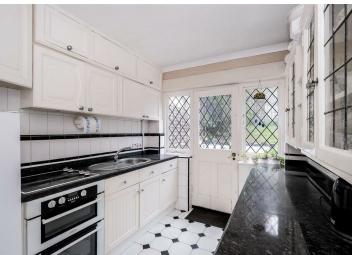

The Property itself benefits on the Ground Floor from a Through Lounge, Further Reception Room and a Fitted Kitchen. Moving Upstairs we have Three Double Bedrooms and Bathroom with a Separate W/C. Externally we have a Mature Rear Garden of approx 50ft with a Detached Garage to Rear. To the Front of the property we have a Front Garden of approx 25ft with Flower Beds to both sides and a Block Paved path to Front Door.