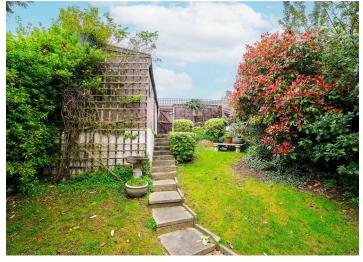

The Property itself benefits on the Ground Floor from a Through Lounge, Further Reception Room and a Fitted Kitchen. Moving Upstairs we have Three Double Bedrooms and Bathroom with a Separate W/C. Externally we have a Mature Rear Garden of approx 50ft with a Detached Garage to Rear. To the Front of the property we have a Front Garden of approx 25ft with Flower Beds to both sides and a Block Paved path to Front Door.