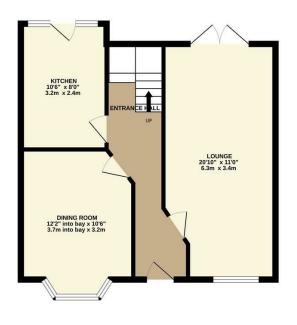

GROUND FLOOR 546 sq.ft. (50.8 sq.m.) approx.

1ST FLOOR 520 sq.ft. (48.3 sq.m.) approx.

Whilst every attempt has been made to ensure the accuracy of the flooping nontained here, measurement of doors, windows, rooms and any other items are approximate and no responsibility is taken for any error, omission or mis-statement. This plan is for illustrative purposes only and should be used as such by any prospective purchaser. The services, systems and appliances shown have not been tested and no guarante as the property of the proper

The Property itself benefits on the Ground Floor from a Through Lounge, Further Reception Room and a Fitted Kitchen. Moving Upstairs we have Three Double Bedrooms and Bathroom with a Separate W/C. Externally we have a Mature Rear Garden of approx 50ft with a Detached Garage to Rear. To the Front of the property we have a Front Garden of approx 25ft with Flower Beds to both sides and a Block Paved path to Front Door.