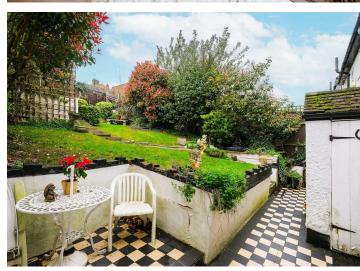

The Property itself benefits on the Ground Floor from a Through Lounge, Further Reception Room and a Fitted Kitchen. Moving Upstairs we have Three Double Bedrooms and Bathroom with a Separate W/C. Externally we have a Mature Rear Garden of approx 50ft with a Detached Garage to Rear. To the Front of the property we have a Front Garden of approx 25ft with Flower Beds to both sides and a Block Paved path to Front Door.