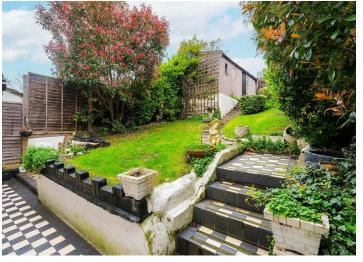

The Property itself benefits on the Ground Floor from a Through Lounge, Further Reception Room and a Fitted Kitchen. Moving Upstairs we have Three Double Bedrooms and Bathroom with a Separate W/C. Externally we have a Mature Rear Garden of approx 50ft with a Detached Garage to Rear. To the Front of the property we have a Front Garden of approx 25ft with Flower Beds to both sides and a Block Paved path to Front Door.