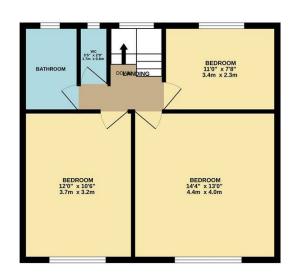

GROUND FLOOR 546 sq.ft. (50.8 sq.m.) approx.

1ST FLOOR 520 sq.ft. (48.3 sq.m.) approx.

Whilst every attempt has been made to ensure the accuracy of the flooping nontained here, measurement of doors, windows, rooms and any other items are approximate and no responsibility is taken for any error, omission or mis-statement. This plan is for illustrative purposes only and should be used as such by any prospective purchaser. The services, systems and appliances shown have not been tested and no guarante as the property of the proper

The Property itself benefits on the Ground Floor from a Through Lounge, Further Reception Room and a Fitted Kitchen. Moving Upstairs we have Three Double Bedrooms and Bathroom with a Separate W/C. Externally we have a Mature Rear Garden of approx 50ft with a Detached Garage to Rear. To the Front of the property we have a Front Garden of approx 25ft with Flower Beds to both sides and a Block Paved path to Front Door.