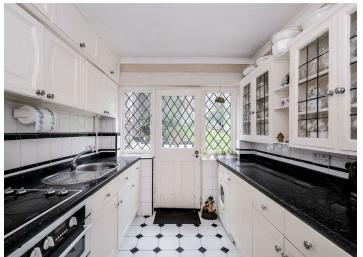

The Property itself benefits on the Ground Floor from a Through Lounge, Further Reception Room and a Fitted Kitchen. Moving Upstairs we have Three Double Bedrooms and Bathroom with a Separate W/C. Externally we have a Mature Rear Garden of approx 50ft with a Detached Garage to Rear. To the Front of the property we have a Front Garden of approx 25ft with Flower Beds to both sides and a Block Paved path to Front Door.