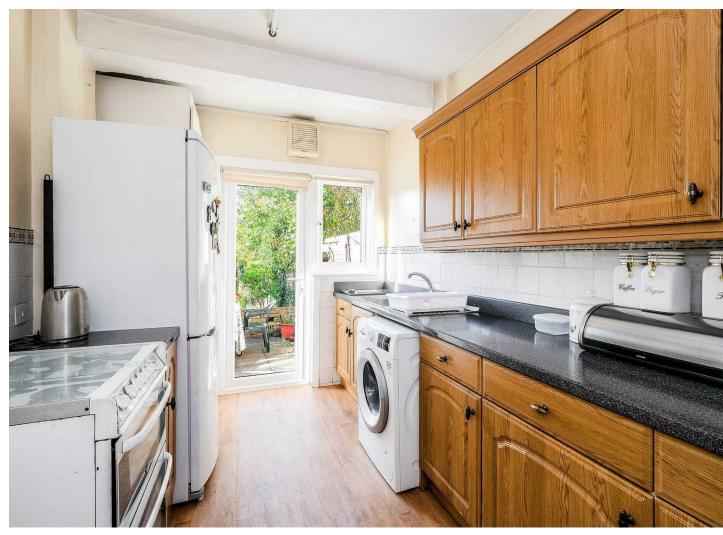

The property benefits from a Through Lounge and Fitted Kitchen both which have access to the Rear Garden. Moving Upstairs we have Three Bedrooms and a Family Bathroom.

Externally there is a rear Garden of approx 40ft and Off Street Parking to Front. An early internal viewing is advised to fully appreciate the Size of the accommodation on offer.