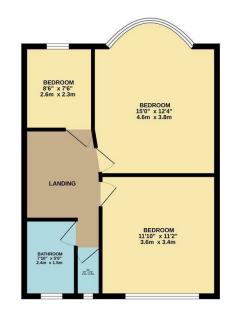

GROUND FLOOR 531 sq.ft. (49.3 sq.m.) approx

1ST FLOOR 518 sq.ft (48.1 sq.m.) approx

Whilst every attempt has been made to ensure the accuracy of the floorplan contained here, measurements of doors, windows, rooms and any other teems are approximate and no responsibility is taken for any error, omission on the sidenteems. This plan is no fell instantive purpless only and should be used as such by any prospective purchaser. The services, systematic properties are not been tested and no guarantee as to their control of the properties of the pr