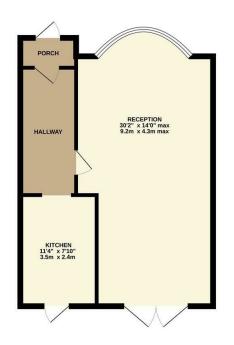

GROUND FLOOR 531 sq.ft. (49.3 sq.m.) approx

1ST FLOOR 518 sq.ft (48.1 sq.m.) approx

Whilst every attempt has been made to ensure the accuracy of the floorplan contained here, measurements of doors, windows, rooms and any other teems are approximate and no responsibility is taken for any error, omission on the sidenteems. This plan is no fell instantive purpless only and should be used as such by any prospective purchaser. The services, systematic properties are not been tested and no guarantee as to their control of the properties of the pr