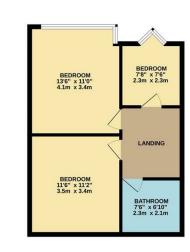

GROUND FLOOR 697 sq.ft. (64.7 sq.m.) approx. 1ST FLOOR 463 sq.ft. (43.0 sq.m.) approx. 2ND FLOOR 228 sq.ft. (21.2 sq.m.) approx.

TOTAL FLOOR AREA: 1388 sq.ft. (129.0 sq.m.) approx.

Whilst every attempt has been made to ensure the accuracy of the floorphic nortained here, measurements of doors, windows, rooms and any other items are approximate and no responsibility is taken for any error, omission or mis-statement. This plan is for flitustative purposes only and should be used as such by any prospective purchaser. The services, systems and appliances shown have not been tested and no guaranter as to their floorpeasibility or efficiency; can be given.

The property itself on the Ground Floor comprises of a Through Lounge with Double Doors to the Kitchen Diner that has access to the Rear Garden. we also have a Ground Floor Cloakroom. Moving upstairs we have Three Bedrooms and a Four Piece Family Bathroom and Stairs up to the Fourth Bedroom which is situated in the Loft.