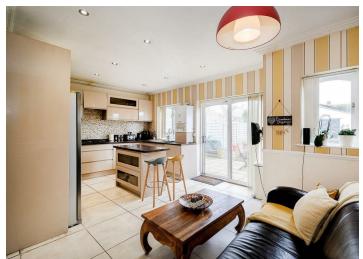

The property itself on the Ground Floor comprises of a Through Lounge with Double Doors to the Kitchen Diner that has access to the Rear Garden. we also have a Ground Floor Cloakroom. Moving upstairs we have Three Bedrooms and a Four Piece Family Bathroom and Stairs up to the Fourth Bedroom which is situated in the Loft.