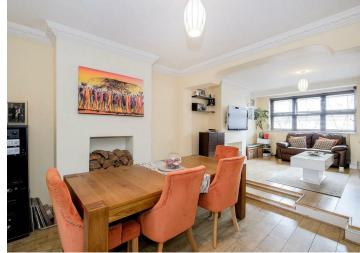

The property itself on the Ground Floor comprises of a Through Lounge with Double Doors to the Kitchen Diner that has access to the Rear Garden. we also have a Ground Floor Cloakroom. Moving upstairs we have Three Bedrooms and a Four Piece Family Bathroom and Stairs up to the Fourth Bedroom which is situated in the Loft.