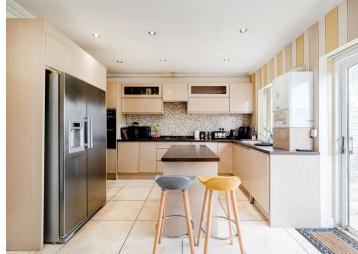

The property itself on the Ground Floor comprises of a Through Lounge with Double Doors to the Kitchen Diner that has access to the Rear Garden. we also have a Ground Floor Cloakroom. Moving upstairs we have Three Bedrooms and a Four Piece Family Bathroom and Stairs up to the Fourth Bedroom which is situated in the Loft.