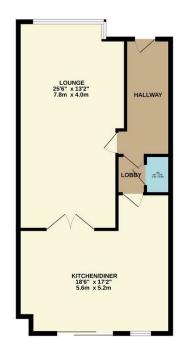

GROUND FLOOR 697 sq.ft. (64.7 sq.m.) approx. 1ST FLOOR 463 sq.ft. (43.0 sq.m.) approx. 2ND FLOOR 228 sq.ft. (21.2 sq.m.) approx.

TOTAL FLOOR AREA: 1388 sq.ft. (129.0 sq.m.) approx.

Whilst every attempt has been made to ensure the accuracy of the floorphic nortained here, measurements of doors, windows, rooms and any other items are approximate and no responsibility is taken for any error, omission or mis-statement. This plan is for flitustative purposes only and should be used as such by any prospective purchaser. The services, systems and appliances shown have not been tested and no guaranter as to their floorpeasibility or efficiency; can be given.

The property itself on the Ground Floor comprises of a Through Lounge with Double Doors to the Kitchen Diner that has access to the Rear Garden. we also have a Ground Floor Cloakroom. Moving upstairs we have Three Bedrooms and a Four Piece Family Bathroom and Stairs up to the Fourth Bedroom which is situated in the Loft.