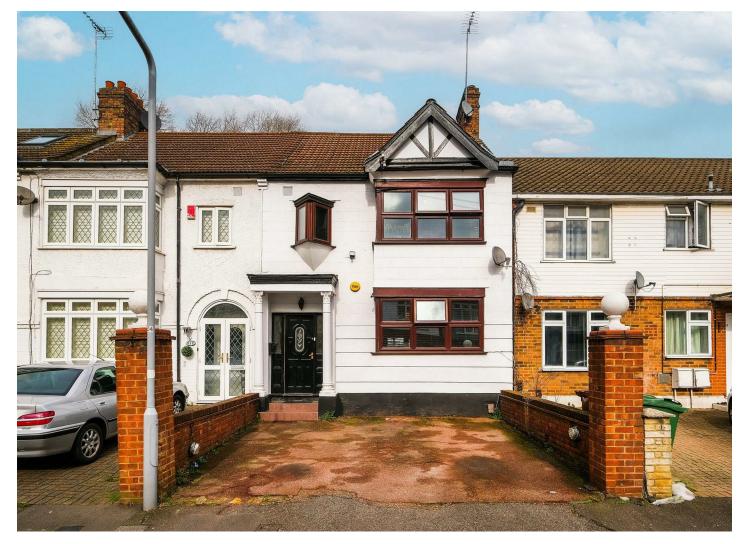

Westward Road, Chingford, E4 8QQ

Offers Over £575,000 Freehold

To view call **020 8524 0000** Email southchingford@churchill-estates.co.uk

Situated on this No Through Road is this much improved and Extended Four Bedroom House which is within easy reach of the A406/M11 Transport links as well good access to Walthamstow. The property also benefits from a large 28ft x 18ft Detached Garage/Workshop to Rear with Excellent Access.

Externally we have a Rear Garden of approx 60ft with Large Workshop and Off Street Parking to the Front for Two Cars. An Early Internal viewing is advised.