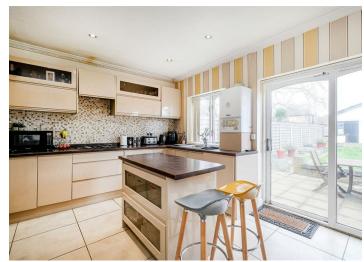

The property itself on the Ground Floor comprises of a Through Lounge with Double Doors to the Kitchen Diner that has access to the Rear Garden. we also have a Ground Floor Cloakroom. Moving upstairs we have Three Bedrooms and a Four Piece Family Bathroom and Stairs up to the Fourth Bedroom which is situated in the Loft.