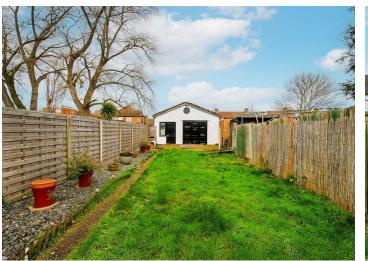

Externally we have a Rear Garden of approx 60ft with Large Workshop and Off Street Parking to the Front for Two Cars. An Early Internal viewing is advised.