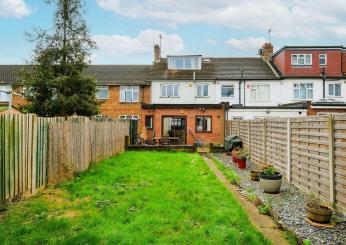

Externally we have a Rear Garden of approx 60ft with Large Workshop and Off Street Parking to the Front for Two Cars. An Early Internal viewing is advised.