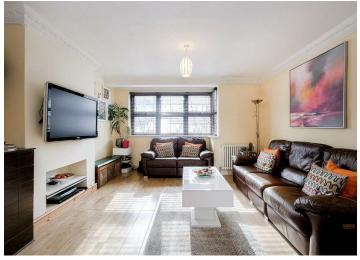

The property itself on the Ground Floor comprises of a Through Lounge with Double Doors to the Kitchen Diner that has access to the Rear Garden. we also have a Ground Floor Cloakroom. Moving upstairs we have Three Bedrooms and a Four Piece Family Bathroom and Stairs up to the Fourth Bedroom which is situated in the Loft.