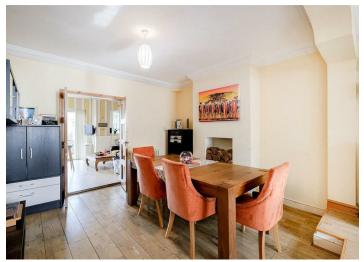

The property itself on the Ground Floor comprises of a Through Lounge with Double Doors to the Kitchen Diner that has access to the Rear Garden. we also have a Ground Floor Cloakroom. Moving upstairs we have Three Bedrooms and a Four Piece Family Bathroom and Stairs up to the Fourth Bedroom which is situated in the Loft.