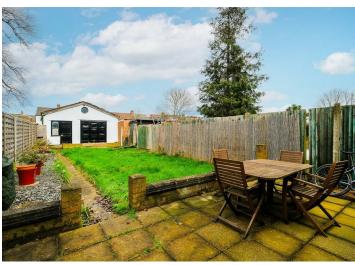

Externally we have a Rear Garden of approx 60ft with Large Workshop and Off Street Parking to the Front for Two Cars. An Early Internal viewing is advised.