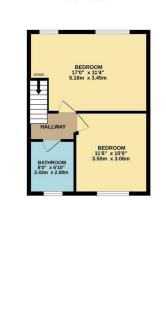

TOTAL FLOOR AREA: 870 rs. ftt. (8.0.8 sq.m.) approx.

White cryy strength above made to even the sociatory of the foliages constrained here, measurements of does, whicheve, crows set days with a strength above made to even the sociatory of the foliages and object to extend the resistance or resistance and extended and the strength of the sociation of the sociat

Council: Waltham Forest | Council Tax Band: D | Floor Area: 870.00 sq ft

The Agent has not tested any apparatus ,equipment, fixtures and fittings or services and so cannot verify that they are in working order or fit for the purpose. A buyer is advised to obtain verification from their solicitor or surveyor.