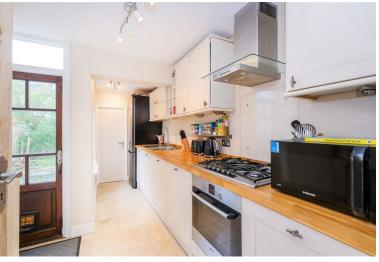

The property itself benefits from a wealth of character features such as original wooden flooring throughout, feature fireplaces and ornate Victorian radiators and coving. The property also has a 14ft sitting room leading to a 13ft dining room via double doors, 40ft rear garden, first floor bathroom, 2nd ground floor shower room and a stunning 17ft master bedroom with dual aspect. We feel the property would make an ideal starter home and is likely to be very popular so early viewings are highly advised.