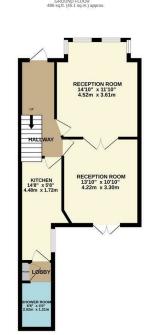

TOTAL FLOOR AREA: 870 rs. ftt. (8.0.8 sq.m.) approx.

White cryy strength above made to even the sociatory of the foliages constrained here, measurements of does, whicheve, crows set days with a strength above made to even the sociatory of the foliages and object to extend the resistance or resistance and extended and the strength of the sociation of the sociat

Council: Waltham Forest | Council Tax Band: D | Floor Area: 870.00 sq ft

The Agent has not tested any apparatus ,equipment, fixtures and fittings or services and so cannot verify that they are in working order or fit for the purpose. A buyer is advised to obtain verification from their solicitor or surveyor.