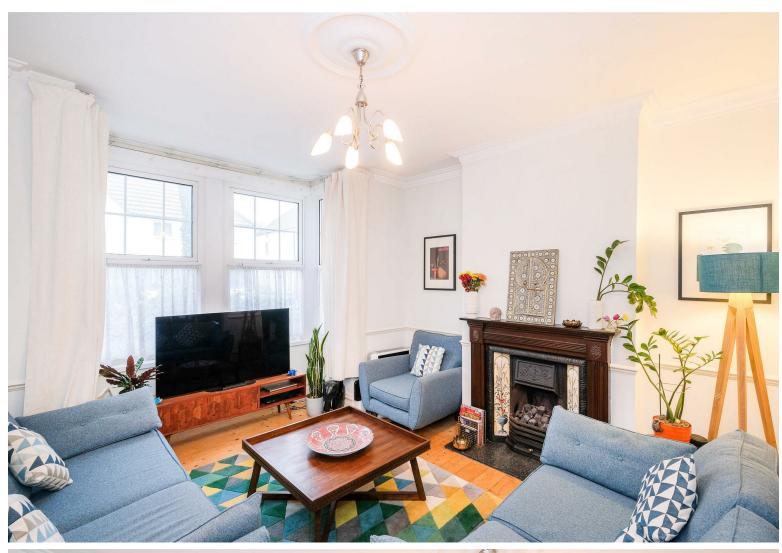

The property itself benefits from a wealth of character features such as original wooden flooring throughout, feature fireplaces and ornate Victorian radiators and coving. The property also has a 14ft sitting room leading to a 13ft dining room via double doors, 40ft rear garden, first floor bathroom, 2nd ground floor shower room and a stunning 17ft master bedroom with dual aspect. We feel the property would make an ideal starter home and is likely to be very popular so early viewings are highly advised.