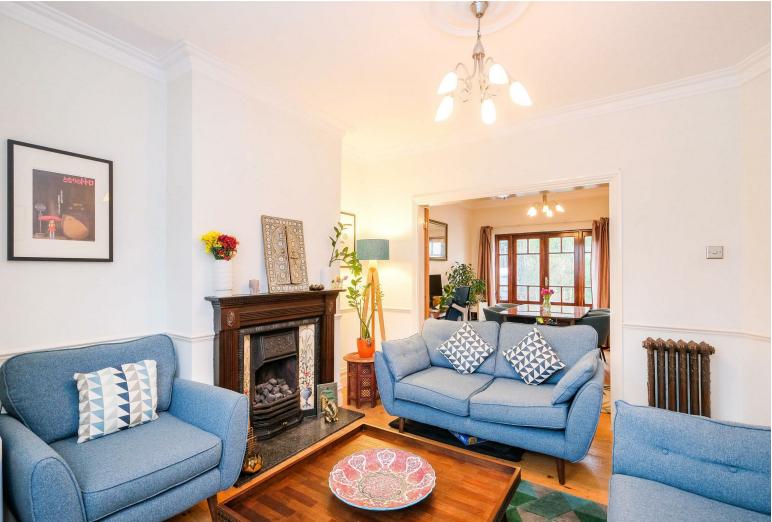

The property itself benefits from a wealth of character features such as original wooden flooring throughout, feature fireplaces and ornate Victorian radiators and coving. The property also has a 14ft sitting room leading to a 13ft dining room via double doors, 40ft rear garden, first floor bathroom, 2nd ground floor shower room and a stunning 17ft master bedroom with dual aspect. We feel the property would make an ideal starter home and is likely to be very popular so early viewings are highly advised.