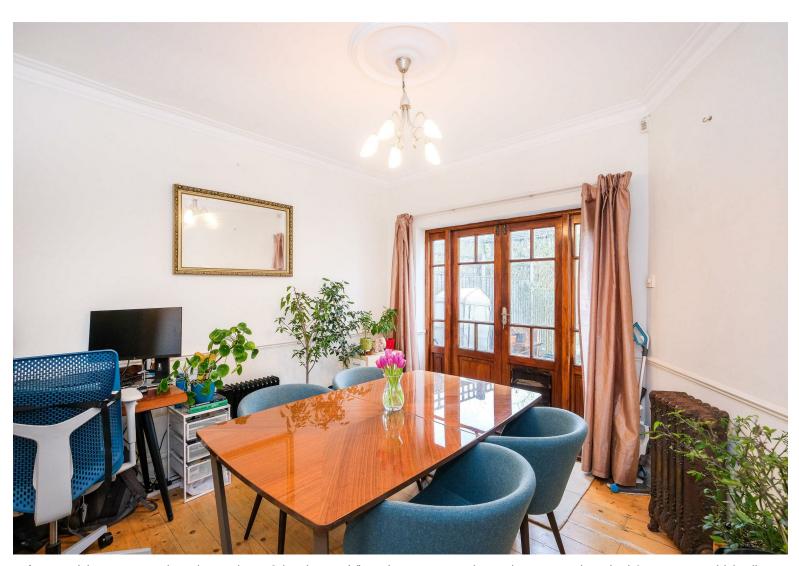

The property itself benefits from a wealth of character features such as original wooden flooring throughout, feature fireplaces and ornate Victorian radiators and coving. The property also has a 14ft sitting room leading to a 13ft dining room via double doors, 40ft rear garden, first floor bathroom, 2nd ground floor shower room and a stunning 17ft master bedroom with dual aspect. We feel the property would make an ideal starter home and is likely to be very popular so early viewings are highly advised.