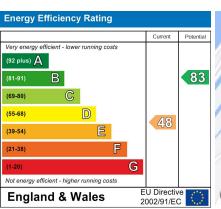

Council: Waltham Forest | Council Tax Band: D | Floor Area: 870.00 sq ft

The Agent has not tested any apparatus ,equipment, fixtures and fittings or services and so cannot verify that they are in working order or fit for the purpose. A buyer is advised to obtain verification from their solicitor or surveyor.