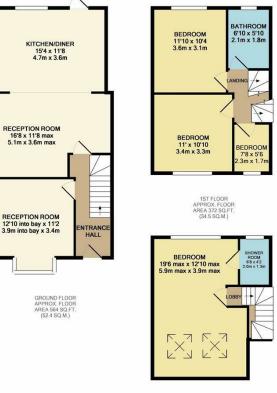

| Four Bedrooms | Ground Floor Extension | Two Reception Rooms | First Floor Bathroom | Second Floor Shower Room | Off Street Parking | Good Sized Garden | Semi Detached |

## CHURCHILL estates

To view call **020 8524 0000** Email southchingford@churchill-estates.co.uk

AN EXCELLENT OPPORTUNITY TO PURCHASE THIS FOUR BEDROOM SEMI DETACHED FAMILY HOUSE THAT HAS BEEN EXTENDED TO BOTH THE GROUND FLOOR LEVEL AND INTO THE LOFT SPACE. THE PROPERTY HAS ALSO BEEN THE SUBJECT OF CONSIDERABLE IMPROVEMENT BY THE PRESENT VENDOR AND BOASTS A GOOD SIZED REAR GARDEN PLUS OFF ROAD PARKING TO THE FRONT. WE STRONGLY RECOMMEND AND EARLY APPOINTMENT TO VIEW TO FULLY APPRECIATE WHAT IS ON OFFER.