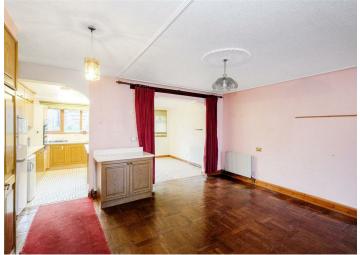

Internally we have an Open Plan Lounge Diner, An 18ft x 10ft extended Kitchen Diner with access to Rear Garden. Moving Upstairs we have Three Good Sized Bedrooms and a Shower Room. Externally we have a Rear Garden with Detached Garage and a Separate Carport with Superb Access in from Old Church Road. Behind the property there is a Community Garden which your Neighbours use to grow Fruit and Veg.