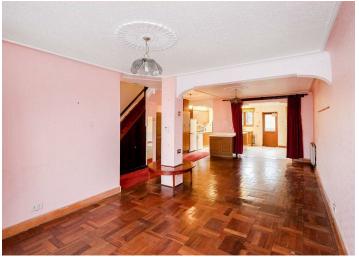

Internally we have an Open Plan Lounge Diner, An 18ft x 10ft extended Kitchen Diner with access to Rear Garden. Moving Upstairs we have Three Good Sized Bedrooms and a Shower Room. Externally we have a Rear Garden with Detached Garage and a Separate Carport with Superb Access in from Old Church Road. Behind the property there is a Community Garden which your Neighbours use to grow Fruit and Veg.