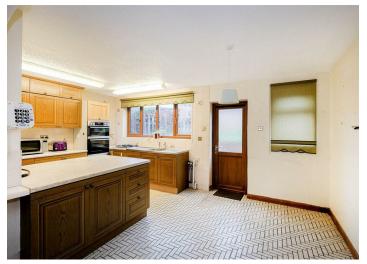

Internally we have an Open Plan Lounge Diner, An 18ft x 10ft extended Kitchen Diner with access to Rear Garden. Moving Upstairs we have Three Good Sized Bedrooms and a Shower Room. Externally we have a Rear Garden with Detached Garage and a Separate Carport with Superb Access in from Old Church Road. Behind the property there is a Community Garden which your Neighbours use to grow Fruit and Veg.