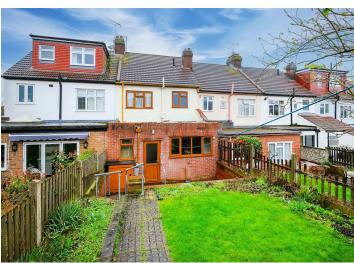

Denner Road, Chingford, E4 7SQ

£575,000 Freehold

To view call **020 8524 0000** Email southchingford@churchill-estates.co.uk

Offered For Sale with No On Going Chain is this Extended Three Bedroom Mid Terrace House that is convieniently situated an a Cul De Sac and within Easy Reach of North Chingford's Train Station, Bars and Restaraunts and South Chingford's transport links to Walthamstow. The Property is also located in close proximity to several Well Regarded Schools and has further potential to Extend (STPP)

Internally we have an Open Plan Lounge Diner, An 18ft x 10ft extended Kitchen Diner with access to Rear Garden. Moving Upstairs we have Three Good Sized Bedrooms and a Shower Room. Externally we have a Rear Garden with Detached Garage and a Separate Carport with Superb Access in from Old Church Road. Behind the property there is a Community Garden which your Neighbours use to grow Fruit and Veg.

An Early internal Viewing is advised to Fully appreciate the Size and Location on Offer as well as the Superb Access to the Rear.