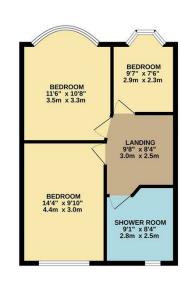

GROUND FLOOR 717 sq.ft. (66.6 sq.m.) approx

1ST FLOOR 484 sq.ft. (45.0 sq.m.) approx

Whitst every attempt has been made to ensure the accuracy of the floorpian contained here, measurements of doors, wedows, rooms and any other fears are approximate and no responsibility is balen for any error, emission or enis-hadment. This plan is for illustrative purposes only and should be used as such by any prospective purchaser. The services, systems and appliances shown have not been tested and no guarante as to their operations.

Internally we have an Open Plan Lounge Diner, An 18ft x 10ft extended Kitchen Diner with access to Rear Garden. Moving Upstairs we have Three Good Sized Bedrooms and a Shower Room. Externally we have a Rear Garden with Detached Garage and a Separate Carport with Superb Access in from Old Church Road. Behind the property there is a Community Garden which your Neighbours use to grow Fruit and Veg.