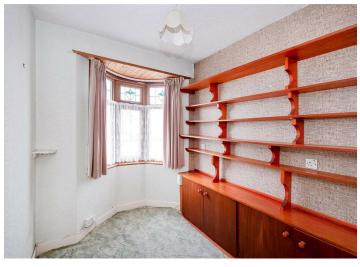

Internally we have an Open Plan Lounge Diner, An 18ft x 10ft extended Kitchen Diner with access to Rear Garden. Moving Upstairs we have Three Good Sized Bedrooms and a Shower Room. Externally we have a Rear Garden with Detached Garage and a Separate Carport with Superb Access in from Old Church Road. Behind the property there is a Community Garden which your Neighbours use to grow Fruit and Veg.