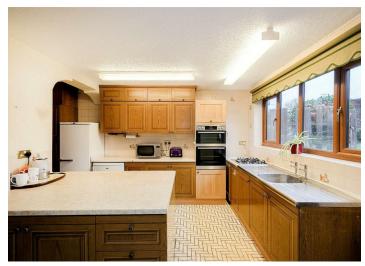

Internally we have an Open Plan Lounge Diner, An 18ft x 10ft extended Kitchen Diner with access to Rear Garden. Moving Upstairs we have Three Good Sized Bedrooms and a Shower Room. Externally we have a Rear Garden with Detached Garage and a Separate Carport with Superb Access in from Old Church Road. Behind the property there is a Community Garden which your Neighbours use to grow Fruit and Veg.