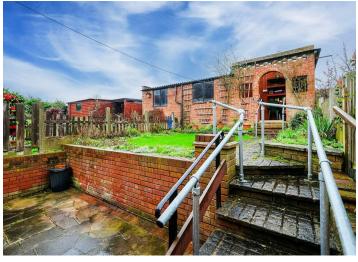

Internally we have an Open Plan Lounge Diner, An 18ft x 10ft extended Kitchen Diner with access to Rear Garden. Moving Upstairs we have Three Good Sized Bedrooms and a Shower Room. Externally we have a Rear Garden with Detached Garage and a Separate Carport with Superb Access in from Old Church Road. Behind the property there is a Community Garden which your Neighbours use to grow Fruit and Veg.