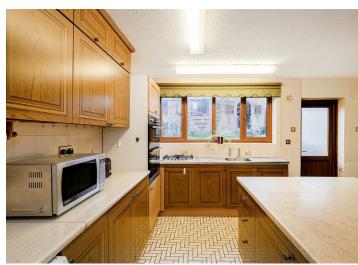

Internally we have an Open Plan Lounge Diner, An 18ft x 10ft extended Kitchen Diner with access to Rear Garden. Moving Upstairs we have Three Good Sized Bedrooms and a Shower Room. Externally we have a Rear Garden with Detached Garage and a Separate Carport with Superb Access in from Old Church Road. Behind the property there is a Community Garden which your Neighbours use to grow Fruit and Veg.