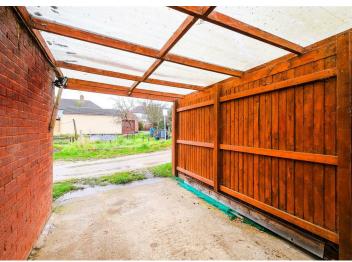

Internally we have an Open Plan Lounge Diner, An 18ft x 10ft extended Kitchen Diner with access to Rear Garden. Moving Upstairs we have Three Good Sized Bedrooms and a Shower Room. Externally we have a Rear Garden with Detached Garage and a Separate Carport with Superb Access in from Old Church Road. Behind the property there is a Community Garden which your Neighbours use to grow Fruit and Veg.

An Early internal Viewing is advised to Fully appreciate the Size and Location on Offer as well as the Superb Access to the Rear.