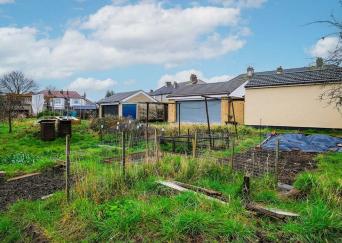

Internally we have an Open Plan Lounge Diner, An 18ft x 10ft extended Kitchen Diner with access to Rear Garden. Moving Upstairs we have Three Good Sized Bedrooms and a Shower Room. Externally we have a Rear Garden with Detached Garage and a Separate Carport with Superb Access in from Old Church Road. Behind the property there is a Community Garden which your Neighbours use to grow Fruit and Veg.