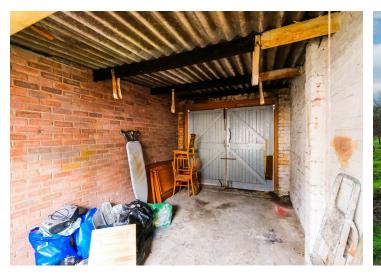

Internally we have an Open Plan Lounge Diner, An 18ft x 10ft extended Kitchen Diner with access to Rear Garden. Moving Upstairs we have Three Good Sized Bedrooms and a Shower Room. Externally we have a Rear Garden with Detached Garage and a Separate Carport with Superb Access in from Old Church Road. Behind the property there is a Community Garden which your Neighbours use to grow Fruit and Veg.