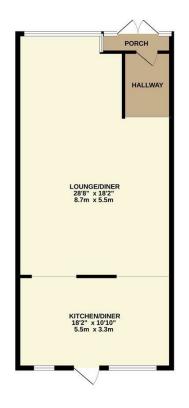

GROUND FLOOR 717 sq.ft. (66.6 sq.m.) approx

1ST FLOOR 484 sq.ft. (45.0 sq.m.) approx

Whitst every attempt has been made to ensure the accuracy of the floorpian contained here, measurements of doors, wedows, rooms and any other fears are approximate and no responsibility is balen for any error, emission or enis-hadment. This plan is for illustrative purposes only and should be used as such by any prospective purchaser. The services, systems and appliances shown have not been tested and no guarante as to their operations.

Internally we have an Open Plan Lounge Diner, An 18ft x 10ft extended Kitchen Diner with access to Rear Garden. Moving Upstairs we have Three Good Sized Bedrooms and a Shower Room. Externally we have a Rear Garden with Detached Garage and a Separate Carport with Superb Access in from Old Church Road. Behind the property there is a Community Garden which your Neighbours use to grow Fruit and Veg.