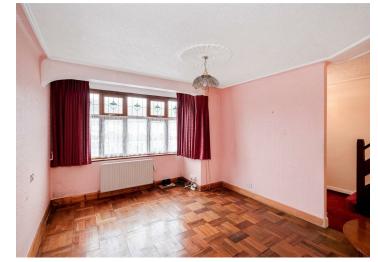

Internally we have an Open Plan Lounge Diner, An 18ft x 10ft extended Kitchen Diner with access to Rear Garden. Moving Upstairs we have Three Good Sized Bedrooms and a Shower Room. Externally we have a Rear Garden with Detached Garage and a Separate Carport with Superb Access in from Old Church Road. Behind the property there is a Community Garden which your Neighbours use to grow Fruit and Veg.