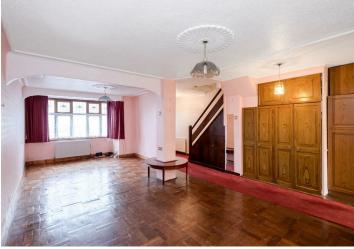

Internally we have an Open Plan Lounge Diner, An 18ft x 10ft extended Kitchen Diner with access to Rear Garden. Moving Upstairs we have Three Good Sized Bedrooms and a Shower Room. Externally we have a Rear Garden with Detached Garage and a Separate Carport with Superb Access in from Old Church Road. Behind the property there is a Community Garden which your Neighbours use to grow Fruit and Veg.