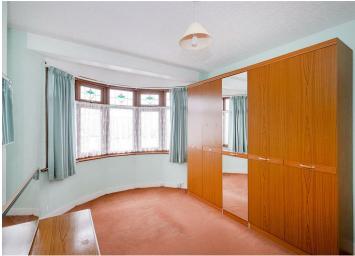

Internally we have an Open Plan Lounge Diner, An 18ft x 10ft extended Kitchen Diner with access to Rear Garden. Moving Upstairs we have Three Good Sized Bedrooms and a Shower Room. Externally we have a Rear Garden with Detached Garage and a Separate Carport with Superb Access in from Old Church Road. Behind the property there is a Community Garden which your Neighbours use to grow Fruit and Veg.