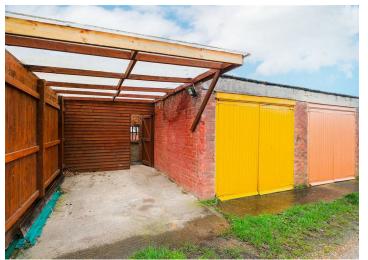

Internally we have an Open Plan Lounge Diner, An 18ft x 10ft extended Kitchen Diner with access to Rear Garden. Moving Upstairs we have Three Good Sized Bedrooms and a Shower Room. Externally we have a Rear Garden with Detached Garage and a Separate Carport with Superb Access in from Old Church Road. Behind the property there is a Community Garden which your Neighbours use to grow Fruit and Veg.

An Early internal Viewing is advised to Fully appreciate the Size and Location on Offer as well as the Superb Access to the Rear.