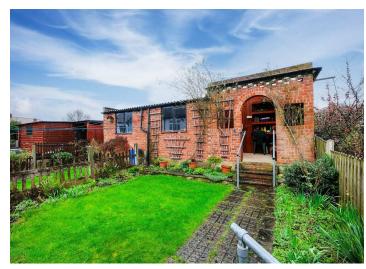

Internally we have an Open Plan Lounge Diner, An 18ft x 10ft extended Kitchen Diner with access to Rear Garden. Moving Upstairs we have Three Good Sized Bedrooms and a Shower Room. Externally we have a Rear Garden with Detached Garage and a Separate Carport with Superb Access in from Old Church Road. Behind the property there is a Community Garden which your Neighbours use to grow Fruit and Veg.