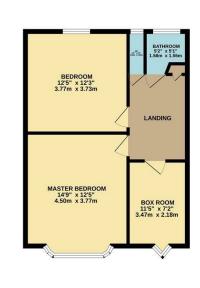

GROUND FLOOR

16T FLOOR

doces, windows, rooms and any other items are approximate and no responsibility is taken for any error, insistion or mis-statement. This plan is for illustrative purposes only and should be used as such by any pective purchaser. The services, systems and appliances shown have not been tested and no guarantee as to their operability or efficiency can be given.

To view call **020 8524 0000**Email southchingford@churchill-estates.co.uk

| Three Bedrooms | Walking Distance to Highams Park Station | Off Street Parking | Well Proportioned Rooms | Fitted Kitchen | First Floor Bathroom | Separate WC | 60ft Rear Garden | Close Proximity to Local Schools |

The property itself benefits from a 14ft Front Reception, 14ft Dining Room, Fitted Kitchen, Lean To, 60ft rear garden, 14ft Master Bedroom and First Floor Bathroom with separate w/c and Off Street Parking. The property is likely to be very popular and is being offered on a chain free basis so early viewings are advised.