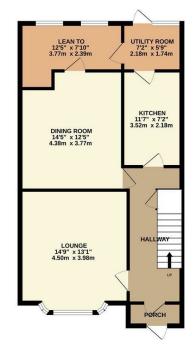

GROUND FLOOR

16T FLOOR

doces, windows, rooms and any other items are approximate and no responsibility is taken for any error, insistion or mis-statement. This plan is for illustrative purposes only and should be used as such by any pective purchaser. The services, systems and appliances shown have not been tested and no guarantee as to their operability or efficiency can be given.

The property itself benefits from a 14ft Front Reception, 14ft Dining Room, Fitted Kitchen, Lean To, 60ft rear garden, 14ft Master Bedroom and First Floor Bathroom with separate w/c and Off Street Parking. The property is likely to be very popular and is being offered on a chain free basis so early viewings are advised.