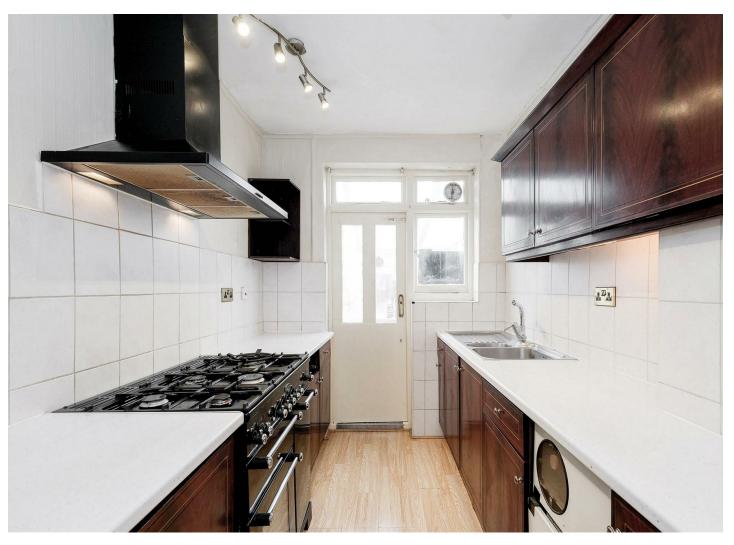

The property itself benefits from a 14ft Front Reception, 14ft Dining Room, Fitted Kitchen, Lean To, 60ft rear garden, 14ft Master Bedroom and First Floor Bathroom with separate w/c and Off Street Parking. The property is likely to be very popular and is being offered on a chain free basis so early viewings are advised.