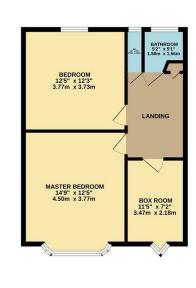

GROUND FLOOR

16T FLOOR

ist every attempt has been made to ensure the accuracy of the filosoplan contained here, measurements doors, windows, rooms and any other litera are approximate and no responsibility is taken for any error, hission or mis-statement. This plan is for illustrative purposes only and should be used as such by any pective purchaser. This services, systems and appliances shown have not been tested and no quarter.

The property itself benefits from a 14ft Front Reception, 14ft Dining Room, Fitted Kitchen, Lean To, 60ft rear garden, 14ft Master Bedroom and First Floor Bathroom with separate w/c and Off Street Parking. The property is likely to be very popular and is being offered on a chain free basis so early viewings are advised.