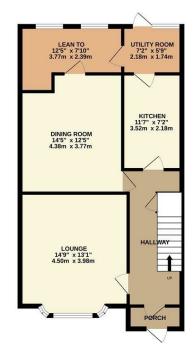

GROUND FLOOR

16T FLOOR

ist every attempt has been made to ensure the accuracy of the filosoplan contained here, measurements doors, windows, rooms and any other litera are approximate and no responsibility is taken for any error, hission or mis-statement. This plan is for illustrative purposes only and should be used as such by any pective purchaser. This services, systems and appliances shown have not been tested and no quarter.

The property itself benefits from a 14ft Front Reception, 14ft Dining Room, Fitted Kitchen, Lean To, 60ft rear garden, 14ft Master Bedroom and First Floor Bathroom with separate w/c and Off Street Parking. The property is likely to be very popular and is being offered on a chain free basis so early viewings are advised.