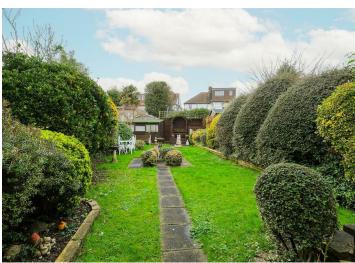

Externally there is a Mature Rear Garden of approx 70ft with is mostly laid to Lawn with Shaped Borders to Side. An Early Internal Viewing is advised.