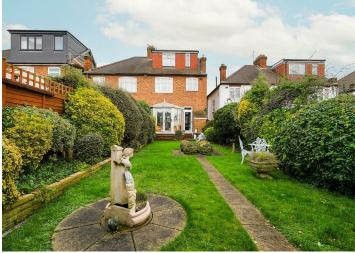

Externally there is a Mature Rear Garden of approx 70ft with is mostly laid to Lawn with Shaped Borders to Side. An Early Internal Viewing is advised.