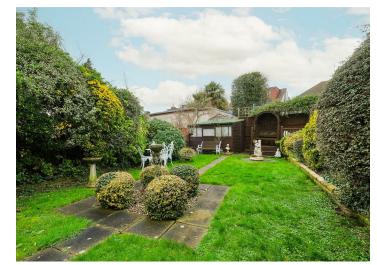

Externally there is a Mature Rear Garden of approx 70ft with is mostly laid to Lawn with Shaped Borders to Side. An Early Internal Viewing is advised.