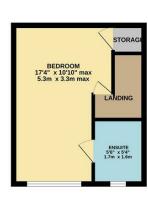

LOUNGEIDINER
26'7" x 110" max
8.1m x 3.4m max

12'2" x 56"
3.7m x 1.7m

GROUND FLOOR 489 sq.ft. (45.4 sq.m.) approx

1ST FLOOR 392 sq.ft. (36.5 sq.m.) approx

2ND FLOOR 247 sq.ft. (22.9 sq.m.) approx

TOTAL FLOOR AREA: 1128 s.g.ft. [10.4.8 s.g.m.] approx.

Whilst every attempt has been made to ensure the accuracy of the floorplan contained here, measurements of doors, windows, rooms and any other items are approximate and no responsibility is taken for any error, omission or mis-statement. This plan is for flittstrately exproses only and foold be used as such by any rospective purchaser. The services, systems and appliances shown have not been tested and no guarantee as to their operability or efficiency can be given.