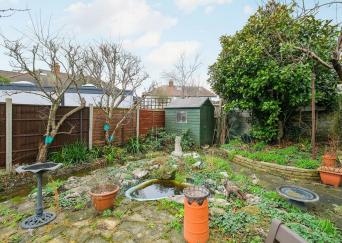

Externally we have a Mature Rear Garden of approx 75ft in Length and a Front Garden with Own Drive Leading to the Attached Garage. An early viewing is advised as properties in this Location with this Potential are rarely available.