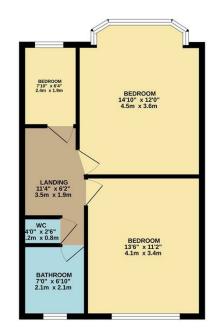

GROUND FLOOR 701 sq.ft. (65.1 sq.m.) approx

1ST FLOOR 472 sq.ft. (43.8 sq.m.) approx.

TOTAL FLOOR AREA: 1172 sq.ft. (108.9 sq.m.) approx.

Whist every attempts has been made to ensure the accusary of the floorpian contained here, measurements of doors, windows, rooms and any other items are approximate and on responsibility is taken for any error, or mission or mis-statement. This plant is for illustratine purposes only and should be used as such by any prospective purchaser. The services, systems and appliances shown have not been tested and no guarantee as to their operations or efficiency can be even.

The property itself is situated on this good sized plot and has Huge Potential to Extend (STPP) and benefits from Two Separate Reception Rooms, Kitchen, Ground Floor Cloakroom, and an Attached Garage. Moving upstairs we have Three Bedrooms, Shower Room with Separate W/C.