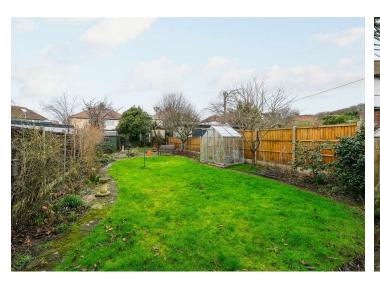

Externally we have a Mature Rear Garden of approx 75ft in Length and a Front Garden with Own Drive Leading to the Attached Garage. An early viewing is advised as properties in this Location with this Potential are rarely available.