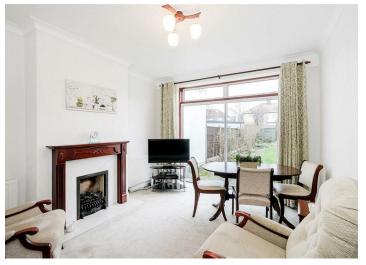

The property itself is situated on this good sized plot and has Huge Potential to Extend (STPP) and benefits from Two Separate Reception Rooms, Kitchen, Ground Floor Cloakroom, and an Attached Garage. Moving upstairs we have Three Bedrooms, Shower Room with Separate W/C.

Externally we have a Mature Rear Garden of approx 75ft in Length and a Front Garden with Own Drive Leading to the Attached Garage. An early viewing is advised as properties in this Location with this Potential are rarely available.