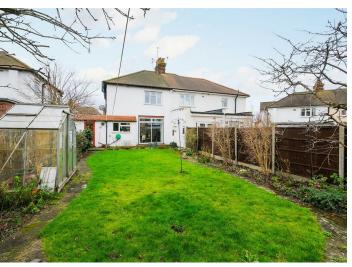

The property itself is situated on this good sized plot and has Huge Potential to Extend (STPP) and benefits from Two Separate Reception Rooms, Kitchen, Ground Floor Cloakroom, and an Attached Garage. Moving upstairs we have Three Bedrooms, Shower Room with Separate W/C.

Externally we have a Mature Rear Garden of approx 75ft in Length and a Front Garden with Own Drive Leading to the Attached Garage. An early viewing is advised as properties in this Location with this Potential are rarely available.