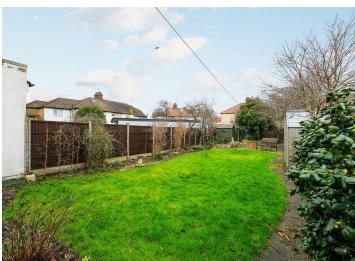

Externally we have a Mature Rear Garden of approx 75ft in Length and a Front Garden with Own Drive Leading to the Attached Garage. An early viewing is advised as properties in this Location with this Potential are rarely available.