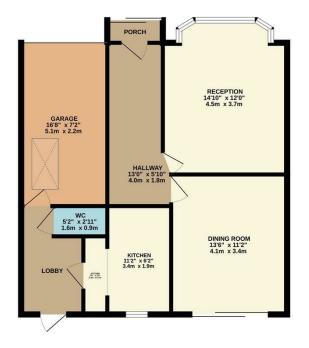

GROUND FLOOR 701 sq.ft. (65.1 sq.m.) approx

1ST FLOOR 472 sq.ft. (43.8 sq.m.) approx.

TOTAL FLOOR AREA: 1172 sq.ft. (108.9 sq.m.) approx.

Whist every attempts has been made to ensure the accusary of the floorpian contained here, measurements of doors, windows, rooms and any other items are approximate and on responsibility is taken for any error, or mission or mis-statement. This plant is for illustratine purposes only and should be used as such by any prospective purchaser. The services, systems and appliances shown have not been tested and no guarantee as to their operations or efficiency can be even.

The property itself is situated on this good sized plot and has Huge Potential to Extend (STPP) and benefits from Two Separate Reception Rooms, Kitchen, Ground Floor Cloakroom, and an Attached Garage. Moving upstairs we have Three Bedrooms, Shower Room with Separate W/C.