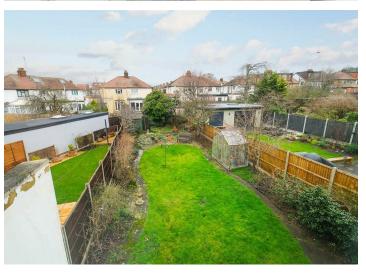

Externally we have a Mature Rear Garden of approx 75ft in Length and a Front Garden with Own Drive Leading to the Attached Garage. An early viewing is advised as properties in this Location with this Potential are rarely available.