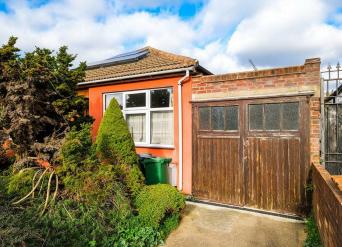

The Property itself comprises of a Lounge Diner with views over the Garden, Kitchen, Three Bedrooms and a Bathroom. Externally you have a Large Rear Garden with doors into a Garden storage with further access into the Attached Garage. Properties of this type are rarely available in South Chingford so an early viewing is advised.