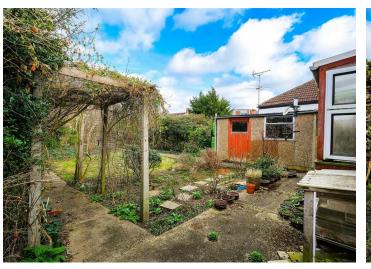

Burnham Road, Chingford, E4 8PE £575,000 Freehold

To view call **020 8524 0000** Email southchingford@churchill-estates.co.uk

Situated on this pleasant tree lined turning that is within easy reach of most of Chingford Mounts amenities as well as the A406/M11 transport links is this Detached Three Bedroomed True Bungalow. The Property is on a Much Larger than Average plot with a Rear Garden that in in Excess of 120ft and also a very short walk to a Local Park.

The Property itself comprises of a Lounge Diner with views over the Garden, Kitchen, Three Bedrooms and a Bathroom. Externally you have a Large Rear Garden with doors into a Garden storage with further access into the Attached Garage. Properties of this type are rarely available in South Chingford so an early viewing is advised.