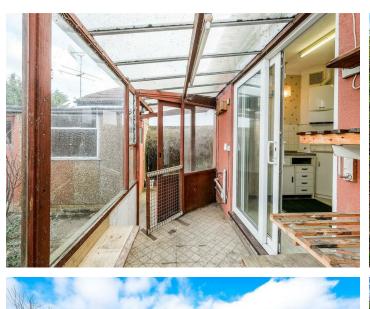

The Property itself comprises of a Lounge Diner with views over the Garden, Kitchen, Three Bedrooms and a Bathroom. Externally you have a Large Rear Garden with doors into a Garden storage with further access into the Attached Garage. Properties of this type are rarely available in South Chingford so an early viewing is advised.