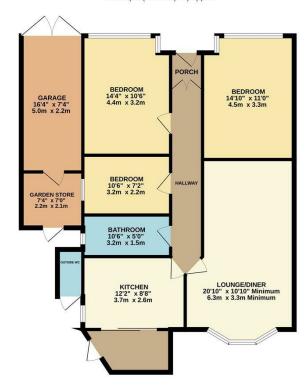

GROUND FLOOR 1116 sq.ft. (103.7 sq.m.) approx.

What sevey attempt has been made to ensure the accuracy of the fourplan contained here, measurements of doors, includes, commanded the measurement of doors, includes, income and any other items are approximate and no responsibility is taken for any error, common discharge. The plan is not inclustuative proposes only and should be used as used by any objective purchaser. The beaviers, systems and appliances shown have not been tested and no guarante and the plantices shown have not been tested and no guarante and the plantices shown have not been tested and no guarante and the plantices shown have not been tested and no guarante and the plantices shown have not been tested and no guarante and the plantices shown have not been tested and no guarante and the plantices shown have not been tested and no guarante and the plantices shown have not been tested and no guarante and plantices shown have not been tested and no guarante and plantices shown have not been tested and no guarante and plantices shown have not been tested and no guarante and plantices shown have not been tested and no guarante and plantices shown have not been tested and no guarante and plantices shown have not been tested and no guarante and plantices shown have not been tested and no guarante and plantices shown have not been tested and no guarante and plantices shown have not been tested and no guarante and plantices shown have not been tested and no guarante and plantices shown have not been tested and not plantic

The Property itself comprises of a Lounge Diner with views over the Garden, Kitchen, Three Bedrooms and a Bathroom. Externally you have a Large Rear Garden with doors into a Garden storage with further access into the Attached Garage. Properties of this type are rarely available in South Chingford so an early viewing is advised.