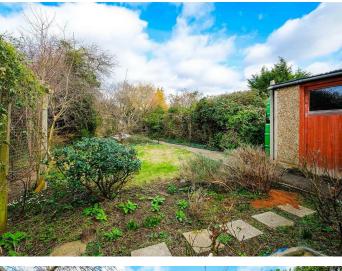

The Property itself comprises of a Lounge Diner with views over the Garden, Kitchen, Three Bedrooms and a Bathroom. Externally you have a Large Rear Garden with doors into a Garden storage with further access into the Attached Garage. Properties of this type are rarely available in South Chingford so an early viewing is advised.