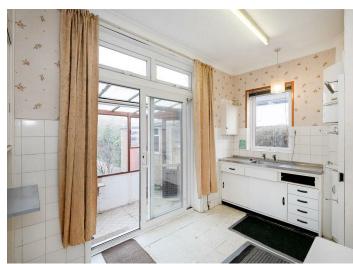

The Property itself comprises of a Lounge Diner with views over the Garden, Kitchen, Three Bedrooms and a Bathroom. Externally you have a Large Rear Garden with doors into a Garden storage with further access into the Attached Garage. Properties of this type are rarely available in South Chingford so an early viewing is advised.