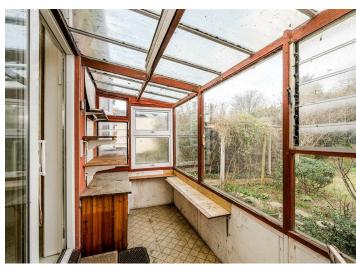

The Property itself comprises of a Lounge Diner with views over the Garden, Kitchen, Three Bedrooms and a Bathroom. Externally you have a Large Rear Garden with doors into a Garden storage with further access into the Attached Garage. Properties of this type are rarely available in South Chingford so an early viewing is advised.