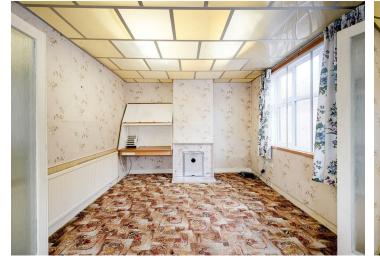

The Property itself comprises of a Lounge Diner with views over the Garden, Kitchen, Three Bedrooms and a Bathroom. Externally you have a Large Rear Garden with doors into a Garden storage with further access into the Attached Garage. Properties of this type are rarely available in South Chingford so an early viewing is advised.