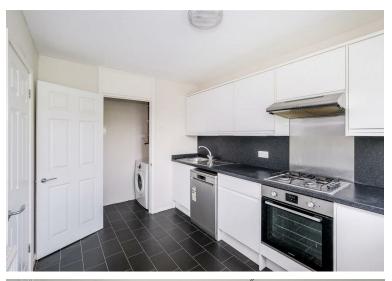

The property itself comprises of a 16ft Lounge, Fitted Kitchen, Two Bedrooms, Modern Bathroom, Double Glazing, Central Heating, Communal Gardens and a Garage En Bloc. An Early internal Viewing is advised to fully appreciate the size of the property on offer.