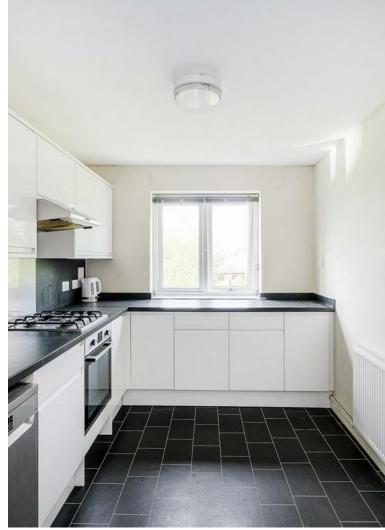

The property itself comprises of a 16ft Lounge, Fitted Kitchen, Two Bedrooms, Modern Bathroom, Double Glazing, Central Heating, Communal Gardens and a Garage En Bloc. An Early internal Viewing is advised to fully appreciate the size of the property on offer.