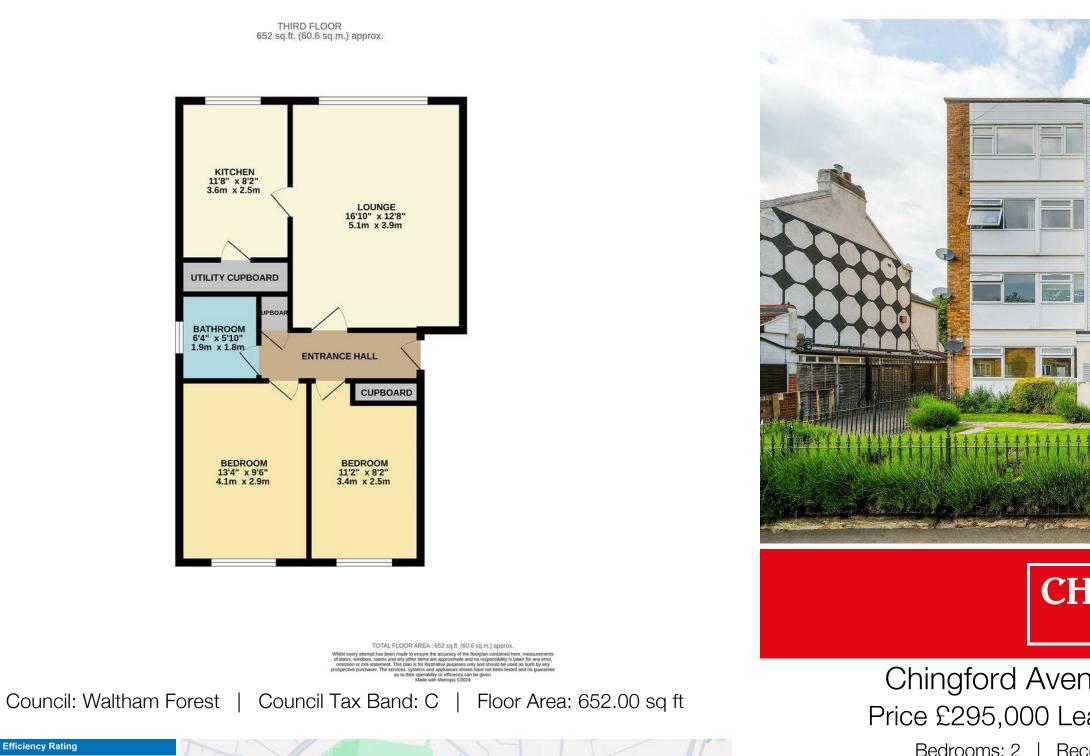

## Chingford Avenue, Chingford, E4 6RN Price £295,000 Leasehold - Share of Freehold Bedrooms: 2 | Reception Rooms: 1 | Bathrooms: 1

Request a Viewing: 020 8524 0000 Email: southchingford@churchill-estates.co.uk

Offered For Sale with No On Going chain is this good sized Two Bedroom top floor Apartment that is situated within easy reach of both North and South Chingfords shoppinhg and transport facilities as well as being Share of Freehold.

The property itself comprises of a 16ft Lounge, Fitted Kitchen, Two Bedrooms, Modern Bathroom, Double Glazing, Central Heating, Communal Gardens and a Garage En Bloc. An Early internal Viewing is advised to fully appreciate the size of the property on offer.