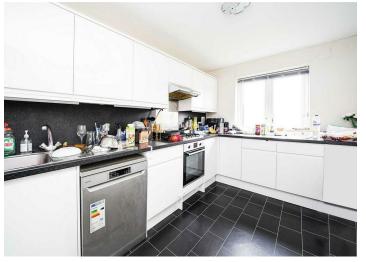

The property itself comprises of a 16ft Lounge, Fitted Kitchen, Two Bedrooms, Modern Bathroom, Double Glazing, Central Heating, Communal Gardens and a Garage En Bloc. An Early internal Viewing is advised to fully appreciate the size of the property on offer.