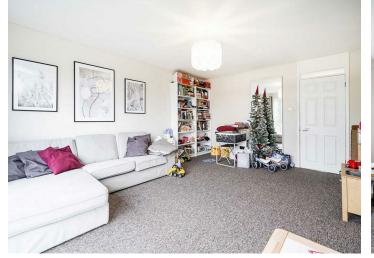

The property itself comprises of a 16ft Lounge, Fitted Kitchen, Two Bedrooms, Modern Bathroom, Double Glazing, Central Heating, Communal Gardens and a Garage En Bloc. An Early internal Viewing is advised to fully appreciate the size of the property on offer.