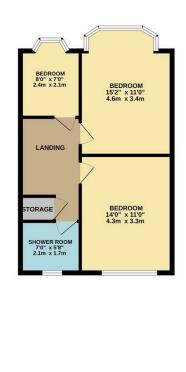

GROUND FLOOR 577 sq.ft. (53.6 sq.m.) approx.

1ST FLOOR 504 sq.ft. (46.8 sq.m.) approx

thist every attempt has been made to ensure the accuracy of the floorplan contained here, measurements of doors, windows, soons and any other term are approximate and no responsibility is taken for any error, windows, soons and any other term are approximate and no responsibility is taken for any error, or in the contained and the second of the contained and the second of the s

The property on the Ground Floor comprises of an Entrance Hall with Original Parquet Floor, Through Lounge with Direct Access to the Garden through Double doors, a Fitted Kitchen and Utility Area that also has access to the Rear Garden. Moving upstairs we have Three Bedrooms and a Shower Room.