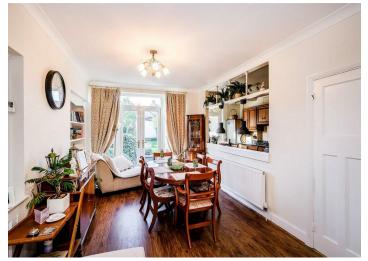

The property on the Ground Floor comprises of an Entrance Hall with Original Parquet Floor, Through Lounge with Direct Access to the Garden through Double doors, a Fitted Kitchen and Utility Area that also has access to the Rear Garden. Moving upstairs we have Three Bedrooms and a Shower Room.