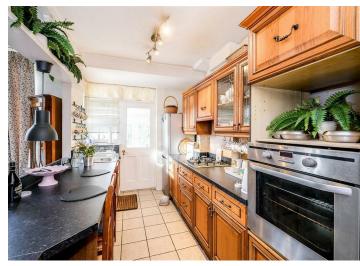

The property on the Ground Floor comprises of an Entrance Hall with Original Parquet Floor, Through Lounge with Direct Access to the Garden through Double doors, a Fitted Kitchen and Utility Area that also has access to the Rear Garden. Moving upstairs we have Three Bedrooms and a Shower Room.