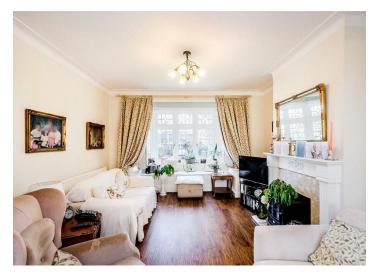

The property on the Ground Floor comprises of an Entrance Hall with Original Parquet Floor, Through Lounge with Direct Access to the Garden through Double doors, a Fitted Kitchen and Utility Area that also has access to the Rear Garden. Moving upstairs we have Three Bedrooms and a Shower Room.