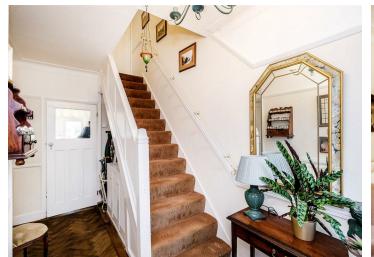

The property on the Ground Floor comprises of an Entrance Hall with Original Parquet Floor, Through Lounge with Direct Access to the Garden through Double doors, a Fitted Kitchen and Utility Area that also has access to the Rear Garden. Moving upstairs we have Three Bedrooms and a Shower Room.