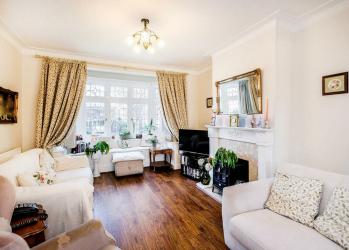

The property on the Ground Floor comprises of an Entrance Hall with Original Parquet Floor, Through Lounge with Direct Access to the Garden through Double doors, a Fitted Kitchen and Utility Area that also has access to the Rear Garden. Moving upstairs we have Three Bedrooms and a Shower Room.