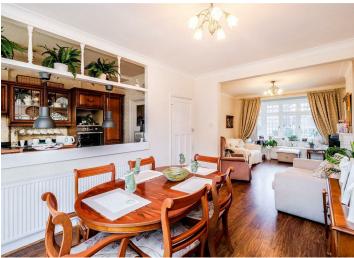

The property on the Ground Floor comprises of an Entrance Hall with Original Parquet Floor, Through Lounge with Direct Access to the Garden through Double doors, a Fitted Kitchen and Utility Area that also has access to the Rear Garden. Moving upstairs we have Three Bedrooms and a Shower Room.