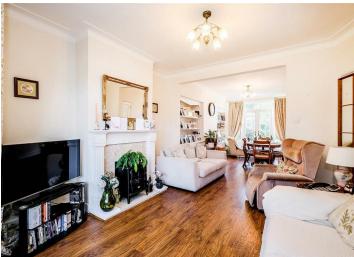

The property on the Ground Floor comprises of an Entrance Hall with Original Parquet Floor, Through Lounge with Direct Access to the Garden through Double doors, a Fitted Kitchen and Utility Area that also has access to the Rear Garden. Moving upstairs we have Three Bedrooms and a Shower Room.