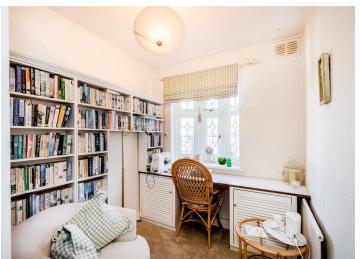

The property on the Ground Floor comprises of an Entrance Hall with Original Parquet Floor, Through Lounge with Direct Access to the Garden through Double doors, a Fitted Kitchen and Utility Area that also has access to the Rear Garden. Moving upstairs we have Three Bedrooms and a Shower Room.