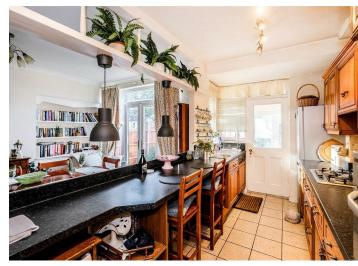

The property on the Ground Floor comprises of an Entrance Hall with Original Parquet Floor, Through Lounge with Direct Access to the Garden through Double doors, a Fitted Kitchen and Utility Area that also has access to the Rear Garden. Moving upstairs we have Three Bedrooms and a Shower Room.