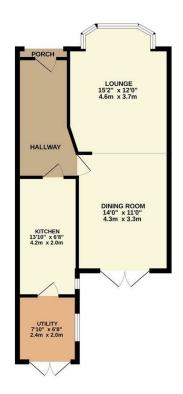

GROUND FLOOR 577 sq.ft. (53.6 sq.m.) approx.

1ST FLOOR 504 sq.ft. (46.8 sq.m.) approx

thist every attempt has been made to ensure the accuracy of the floorplan contained here, measurements of doors, windows, soons and any other term are approximate and no responsibility is taken for any error, windows, soons and any other term are approximate and no responsibility is taken for any error, or in the contained and the second of the contained and the second of the s

The property on the Ground Floor comprises of an Entrance Hall with Original Parquet Floor, Through Lounge with Direct Access to the Garden through Double doors, a Fitted Kitchen and Utility Area that also has access to the Rear Garden. Moving upstairs we have Three Bedrooms and a Shower Room.