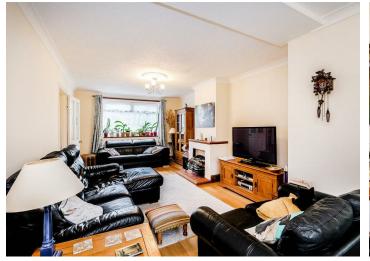

The Property on the Ground Floor comprises of a Good Sized Lounge, Fitted Kitchen with further Dining Area which overlooks the Good Sized West Facing Garden. Moving Upstairs we have Four Bedrooms which two have a Dressing Area and then a Family Bathroom as well as further Shower Room.