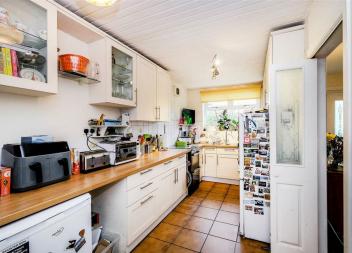

The Property on the Ground Floor comprises of a Good Sized Lounge, Fitted Kitchen with further Dining Area which overlooks the Good Sized West Facing Garden. Moving Upstairs we have Four Bedrooms which two have a Dressing Area and then a Family Bathroom as well as further Shower Room.