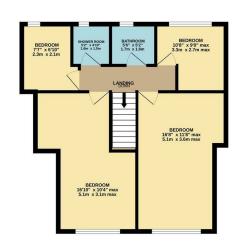

GROUND FLOOR 583 sq.ft. (54.2 sq.m.) approx.

1ST FLOOR 598 sq.ft. (55.5 sq.m.) approx.

If I/AL FLOOR ARCA: T.B.1.9.1, (1.09.7, Sq. m.), approx.

Whilst every attempt has been made to ensure the accuracy of the floorpian contained here, measurement of doors, vindows, rooms and any other items are approximate and no responsibility is taken for any encor, omission or mis-statement. This pain is for illustrative purposes only and should be used as such by any prospective purchaser. The services, systems and appliances shown have not been tested and no guarante as to their operability or efficiency can be given.

The Property on the Ground Floor comprises of a Good Sized Lounge, Fitted Kitchen with further Dining Area which overlooks the Good Sized West Facing Garden. Moving Upstairs we have Four Bedrooms which two have a Dressing Area and then a Family Bathroom as well as further Shower Room.