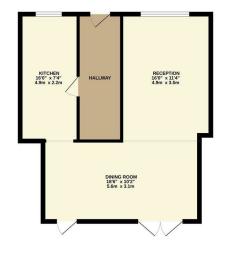

GROUND FLOOR 583 sq.ft. (54.2 sq.m.) approx.

1ST FLOOR 598 sq.ft. (55.5 sq.m.) approx.

If I/AL FLOOR ARCA: T.B.1.9.1, (1.09.7, Sq. m.), approx.

Whilst every attempt has been made to ensure the accuracy of the floorpian contained here, measurement of doors, vindows, rooms and any other items are approximate and no responsibility is taken for any encor, omission or mis-statement. This pain is for illustrative purposes only and should be used as such by any prospective purchaser. The services, systems and appliances shown have not been tested and no guarante as to their operability or efficiency can be given.

The Property on the Ground Floor comprises of a Good Sized Lounge, Fitted Kitchen with further Dining Area which overlooks the Good Sized West Facing Garden. Moving Upstairs we have Four Bedrooms which two have a Dressing Area and then a Family Bathroom as well as further Shower Room.