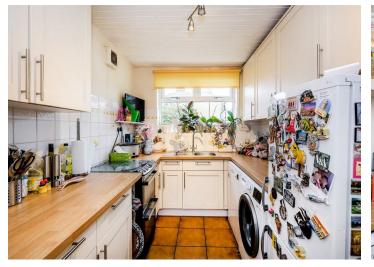

The Property on the Ground Floor comprises of a Good Sized Lounge, Fitted Kitchen with further Dining Area which overlooks the Good Sized West Facing Garden. Moving Upstairs we have Four Bedrooms which two have a Dressing Area and then a Family Bathroom as well as further Shower Room.