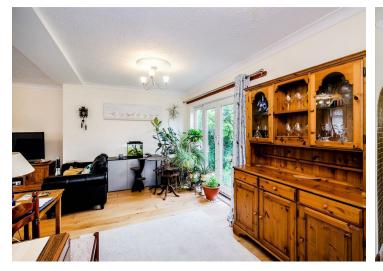

The Property on the Ground Floor comprises of a Good Sized Lounge, Fitted Kitchen with further Dining Area which overlooks the Good Sized West Facing Garden. Moving Upstairs we have Four Bedrooms which two have a Dressing Area and then a Family Bathroom as well as further Shower Room.