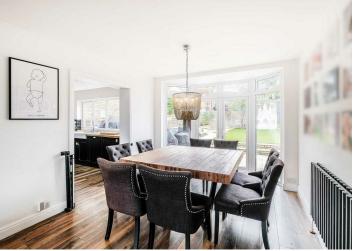

The Ground Floor comprises of a 28ft Lounge Diner with Direct access to the South Facing Garden of approx 70ft, then moving through to the 25ft Fitted Kitchen with Ample Storage and Eating space that has views to both the Front and the Rear of the property.