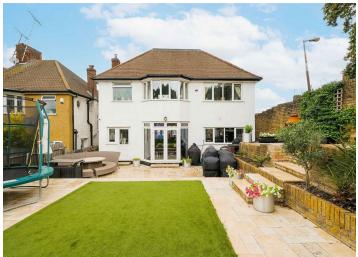

Dove House Gardens, Chingford, E4 7SL Offers Over £800,000 Freehold

To view call **020 8524 0000** Email southchingford@churchill-estates.co.uk

Offer For Sale is this Truly Unique Reader Built Five Bedroom Detached House that is set within a Cul de Sac Location that is a short distance to Chingford Mounts Shopping, Schooling and Transport Links.

The Ground Floor comprises of a 28ft Lounge Diner with Direct access to the South Facing Garden of approx 70ft, then moving through to the 25ft Fitted Kitchen with Ample Storage and Eating space that has views to both the Front and the Rear of the property.

Upstairs we then have Five Bedrooms which include Three Double Bedrooms and Two Singles and much Larger than Average Four Piece Bathroom Suite.

Externally as previously mentioned we have the South Facing Rear garden of approx 70ft with Pedestrian Side Access and Off Street Parking for Several Vehicles. As this property is so Unique and sits on a Much Larger than Average plot size an Internal Viewing is advised to fully appreciate what is being offered.