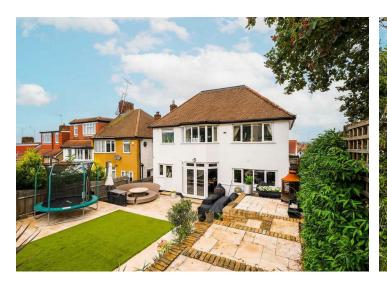

Dove House Gardens, Chingford, E4 7SL Offers Over £800,000 Freehold

To view call **020 8524 0000** Email southchingford@churchill-estates.co.uk

Offer For Sale is this Truly Unique Reader Built Five Bedroom Detached House that is set within a Cul de Sac Location that is a short distance to Chingford Mounts Shopping, Schooling and Transport Links.

The Ground Floor comprises of a 28ft Lounge Diner with Direct access to the South Facing Garden of approx 70ft, then moving through to the 25ft Fitted Kitchen with Ample Storage and Eating space that has views to both the Front and the Rear of the property.

Upstairs we then have Five Bedrooms which include Three Double Bedrooms and Two Singles and much Larger than Average Four Piece Bathroom Suite.

Externally as previously mentioned we have the South Facing Rear garden of approx 70ft with Pedestrian Side Access and Off Street Parking for Several Vehicles. As this property is so Unique and sits on a Much Larger than Average plot size an Internal Viewing is advised to fully appreciate what is being offered.