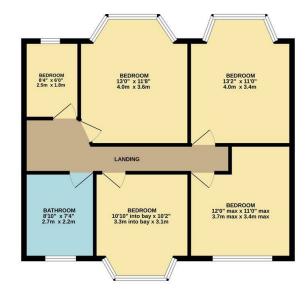

GROUND FLOOR

1ST FLOOR 719 sq.ft. (66.8 sq.m.) approx.

TOTAL FLOOR AREA: 1439 sq.ft. [133.7 sq.m.] approx.

Whilst every attempt has been made to ensure the accuracy of the floorgian contained here, measurement of doors, windows, rooms and any other items are approximate and no responsibility is taken for any error, omission or mis-statement. This plan is for illustrative purposes only and should be used as such by any prospective purchaser. The services, systems and appliances shown have not been tested and no guarante as to the control of the services. Systems and appliances shown have not been tested and no guarante as to the control of the services.

Upstairs we then have Five Bedrooms which include Three Double Bedrooms and Two Singles and much Larger than Average Four Piece Bathroom Suite.

Externally as previously mentioned we have the South Facing Rear garden of approx 70ft with Pedestrian Side Access and Off Street Parking for Several Vehicles. As this property is so Unique and sits on a Much Larger than Average plot size an Internal Viewing is advised to fully appreciate what is being offered.