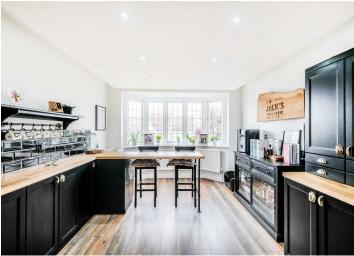

The Ground Floor comprises of a 28ft Lounge Diner with Direct access to the South Facing Garden of approx 70ft, then moving through to the 25ft Fitted Kitchen with Ample Storage and Eating space that has views to both the Front and the Rear of the property.