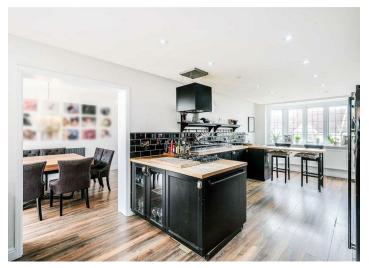

The Ground Floor comprises of a 28ft Lounge Diner with Direct access to the South Facing Garden of approx 70ft, then moving through to the 25ft Fitted Kitchen with Ample Storage and Eating space that has views to both the Front and the Rear of the property.