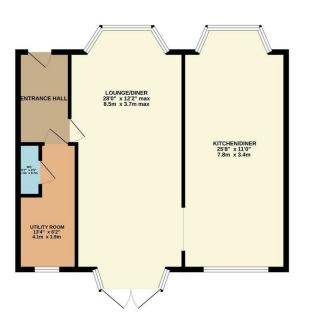

GROUND FLOOR

1ST FLOOR 719 sq.ft. (66.8 sq.m.) approx.

TOTAL FLOOR AREA: 1439 sq.ft. [133.7 sq.m.] approx.

Whilst every attempt has been made to ensure the accuracy of the floorgian contained here, measurement of doors, windows, rooms and any other items are approximate and no responsibility is taken for any error, omission or mis-statement. This plan is for illustrative purposes only and should be used as such by any prospective purchaser. The services, systems and appliances shown have not been tested and no guarante as to the control of the services. Systems and appliances shown have not been tested and no guarante as to the control of the services.

The Ground Floor comprises of a 28ft Lounge Diner with Direct access to the South Facing Garden of approx 70ft, then moving through to the 25ft Fitted Kitchen with Ample Storage and Eating space that has views to both the Front and the Rear of the property.