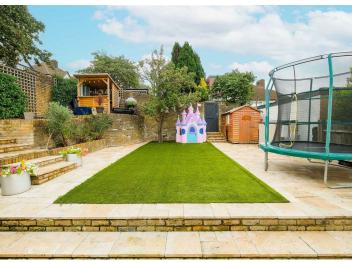

The Ground Floor comprises of a 28ft Lounge Diner with Direct access to the South Facing Garden of approx 70ft, then moving through to the 25ft Fitted Kitchen with Ample Storage and Eating space that has views to both the Front and the Rear of the property.

Upstairs we then have Five Bedrooms which include Three Double Bedrooms and Two Singles and much Larger than Average Four Piece Bathroom Suite.

Externally as previously mentioned we have the South Facing Rear garden of approx 70ft with Pedestrian Side Access and Off Street Parking for Several Vehicles. As this property is so Unique and sits on a Much Larger than Average plot size an Internal Viewing is advised to fully appreciate what is being offered.