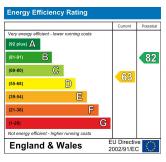

GROUND FLOOR

1ST FLOOR 719 sq.ft. (66.8 sq.m.) approx.

TOTAL FLOOR AREA: 1439 sq.ft. [133.7 sq.m.] approx.

Whilst every attempt has been made to ensure the accuracy of the floorgian contained here, measurement of doors, windows, rooms and any other items are approximate and no responsibility is taken for any error, omission or mis-statement. This plan is for illustrative purposes only and should be used as such by any prospective purchaser. The services, systems and appliances shown have not been tested and no guarante as to the control of the services. Systems and appliances shown have not been tested and no guarante as to the control of the services.