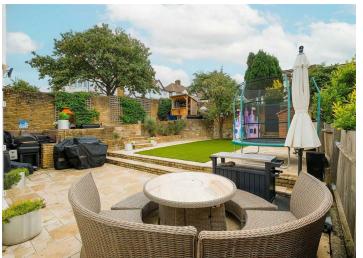

The Ground Floor comprises of a 28ft Lounge Diner with Direct access to the South Facing Garden of approx 70ft, then moving through to the 25ft Fitted Kitchen with Ample Storage and Eating space that has views to both the Front and the Rear of the property.

Upstairs we then have Five Bedrooms which include Three Double Bedrooms and Two Singles and much Larger than Average Four Piece Bathroom Suite.

Externally as previously mentioned we have the South Facing Rear garden of approx 70ft with Pedestrian Side Access and Off Street Parking for Several Vehicles. As this property is so Unique and sits on a Much Larger than Average plot size an Internal Viewing is advised to fully appreciate what is being offered.