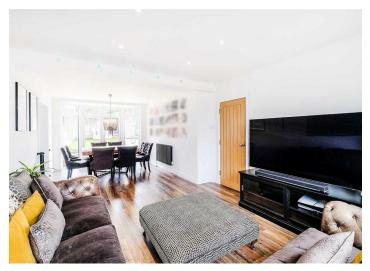

The Ground Floor comprises of a 28ft Lounge Diner with Direct access to the South Facing Garden of approx 70ft, then moving through to the 25ft Fitted Kitchen with Ample Storage and Eating space that has views to both the Front and the Rear of the property.