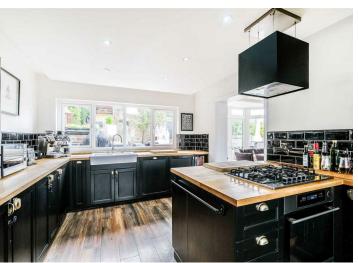

The Ground Floor comprises of a 28ft Lounge Diner with Direct access to the South Facing Garden of approx 70ft, then moving through to the 25ft Fitted Kitchen with Ample Storage and Eating space that has views to both the Front and the Rear of the property.