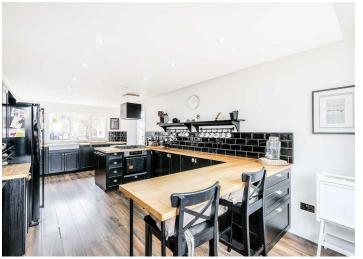

The Ground Floor comprises of a 28ft Lounge Diner with Direct access to the South Facing Garden of approx 70ft, then moving through to the 25ft Fitted Kitchen with Ample Storage and Eating space that has views to both the Front and the Rear of the property.