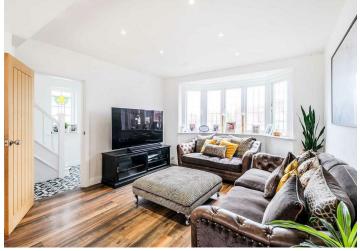

The Ground Floor comprises of a 28ft Lounge Diner with Direct access to the South Facing Garden of approx 70ft, then moving through to the 25ft Fitted Kitchen with Ample Storage and Eating space that has views to both the Front and the Rear of the property.