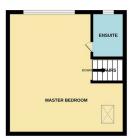

## CHURCHILL estates

To view call **020 8524 0000** Email southchingford@churchill-estates.co.uk

Guide Price £650,000 - £675,000

A superbly presented and spacious 4 bedroom end of terrace property enjoying stunning views over London and ideally located on the tree lined Middleton Avenue with Chingford Mount various amenities, sought after schools and popular cafes and restaurants all situated within easy reach. The property itself has been tastefully decorated by its current owners and benefits from a 15ft sitting room, a beautifully designed 18ft kitchen / diner leading onto a well maintained private 50ft garden complete with side access and outbuilding. The property also offers a 17ft En-suite master bedroom with amazing panoramic views, 15ft 2nd bedroom, an additional 12ft double bedroom, 8ft box room / study, first floor family bathroom and off street parking via driveway. The property would make an ideal family home and is likely to be very popular so early viewings are highly advised.