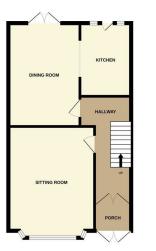

## CHURCHILL estates

To view call **020 8524 0000** Email southchingford@churchill-estates.co.uk

Guide Price £650,000 - £675,000

A superbly presented and spacious 4 bedroom end of terrace property enjoying stunning views over London and ideally located on the tree lined Middleton Avenue with Chingford Mount various amenities, sought after schools and popular cafes and restaurants all situated within easy reach. The property itself has been tastefully decorated by its current owners and benefits from a 15ft sitting room, a beautifully designed 18ft kitchen / diner leading onto a well maintained private 50ft garden complete with side access and outbuilding. The property also offers a 17ft En-suite master bedroom with amazing panoramic views, 15ft 2nd bedroom, an additional 12ft double bedroom, 8ft box room / study, first floor family bathroom and off street parking via driveway. The property would make an ideal family home and is likely to be very popular so early viewings are highly advised.