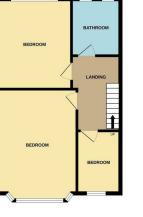

## CHURCHILL estates

To view call **020 8524 0000** Email southchingford@churchill-estates.co.uk

Guide Price £650,000 - £675,000

A superbly presented and spacious 4 bedroom end of terrace property enjoying stunning views over London and ideally located on the tree lined Middleton Avenue with Chingford Mount various amenities, sought after schools and popular cafes and restaurants all situated within easy reach. The property itself has been tastefully decorated by its current owners and benefits from a 15ft sitting room, a beautifully designed 18ft kitchen / diner leading onto a well maintained private 50ft garden complete with side access and outbuilding. The property also offers a 17ft En-suite master bedroom with amazing panoramic views, 15ft 2nd bedroom, an additional 12ft double bedroom, 8ft box room / study, first floor family bathroom and off street parking via driveway. The property would make an ideal family home and is likely to be very popular so early viewings are highly advised.