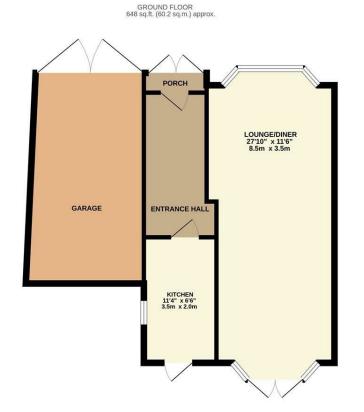

Situated within this Cul De Sac location and within easy reach of both Chingford Mount and North Chingford is this Three Bedroom Semi Detached house with an Attached Garage to side with own Drive.

The property itself comprises of a 27ft Through Lounge with door out to the Rear Garden and a Fitted Kitchen o9n the Ground Floor and Three Bedrooms and a Bathroom on the First Floor.

Externally there is a Good Sized rear garden with access into the Attached Garage. To the Front of the property we have a drive that provides Off Street Parking and a lawned area to side.

Applicants should also note the huge potential to extend the property (STPP) so an early internal viewing is advised.

1ST FLOOR 452 sq.ft. (42.0 sq.m.) approx.

TOTAL FLOOR AREA: 1100 sq.ft. (102.2 sq.m.) approx.

Whilst every attempt has been made to ensure the accuracy of the floorplan contained here, measurements of doors, windows, comes and any other items are approximate and no responsibility is taken for any error, omission or mis-statement. This plan is or illustrative purposes only and should be used as such by any cospective purchaser. The services, systems and appliances shown have not been lested and no guarantee as to their ones also the operability or efficiency can be given.