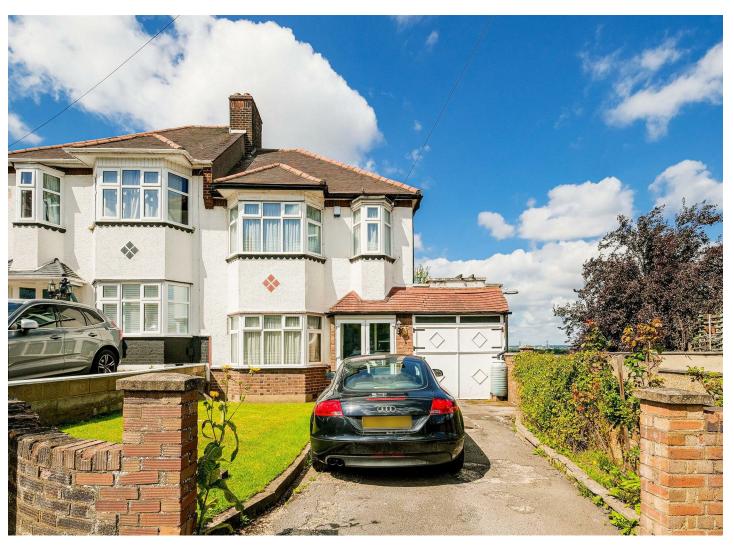

| Three Bedrooms | Attached Garage | Own Drive | Potential to Extend (STPP) | Cul de Sac | Chain Free | Good Sized Garden | Through Lounge | Fitted Kitchen |

Rampton Close, Chingford, E4 8BE Offers In Excess Of £550,000 Freehold

Situated within this Cul De Sac location and within easy reach of both Chingford Mount and North Chingford is this Three Bedroom Semi Detached house with an Attached Garage to side with own Drive.

The property itself comprises of a 27ft Through Lounge with door out to the Rear Garden and a Fitted Kitchen o9n the Ground Floor and Three Bedrooms and a Bathroom on the First Floor.

Externally there is a Good Sized rear garden with access into the Attached Garage. To the Front of the property we have a drive that provides Off Street Parking and a lawned area to side.

Applicants should also note the huge potential to extend the property (STPP) so an early internal viewing is advised.