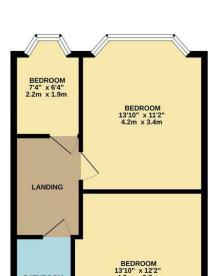

Situated within this Cul De Sac location and within easy reach of both Chingford Mount and North Chingford is this Three Bedroom Semi Detached house with an Attached Garage to side with own Drive.

The property itself comprises of a 27ft Through Lounge with door out to the Rear Garden and a Fitted Kitchen o9n the Ground Floor and Three Bedrooms and a Bathroom on the First Floor.

1ST FLOOR 452 sq.ft. (42.0 sq.m.) approx.

TOTAL FLOOR AREA: 1100 sq.ft. (102.2 sq.m.) approx.

Whilst every attempt has been made to ensure the accuracy of the floorplan contained here, measurements of doors, windows, comes and any other items are approximate and no responsibility is taken for any error, omission or mis-statement. This plan is or illustrative purposes only and should be used as such by any cospective purchaser. The services, systems and appliances shown have not been lested and no guarantee as to their ones also the operability or efficiency can be given.