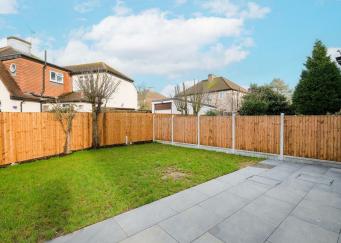

The property itself has a 28ft open plan underfloor heated Family room incorporating Lounge / Diner with Striking kitchen area with Bi Folding Doors leading to its Private wrap around garden. There is also a downstairs w/c. Then Climbing the stairs with its contemporary glass balustrade to a beautifully designed 4 piece first floor bathroom, 14ft master bedroom, and 2 good sizes additional bedrooms. With ample off street parking for several cars and the property is likely to be very popular and is also being offered on a chain free basis.