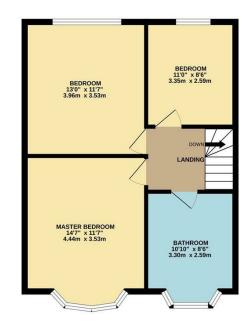

GROUND FLOOR 547 sq.ft. (50.8 sq.m.) approx

1ST FLOOR 531 sq.ft. (49.3 sq.m.) approx.

TOTAL FLOOR AREA: 1078 sq.ft. (100.1 sq. m) approx.

Whilst every attempt has been made to ensure the accuracy of the floorplan contained here, measurements of doors, windows, norms and any other items are approximate and no responsibility is taken for any error, or more season or mis-season or

The property itself has a 28ft open plan underfloor heated Family room incorporating Lounge / Diner with Striking kitchen area with Bi Folding Doors leading to its Private wrap around garden. There is also a downstairs w/c. Then Climbing the stairs with its contemporary glass balustrade to a beautifully designed 4 piece first floor bathroom, 14ft master bedroom, and 2 good sizes additional bedrooms. With ample off street parking for several cars and the property is likely to be very popular and is also being offered on a chain free basis.