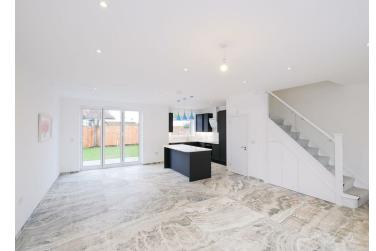

The property itself has a 28ft open plan underfloor heated Family room incorporating Lounge / Diner with Striking kitchen area with Bi Folding Doors leading to its Private wrap around garden. There is also a downstairs w/c. Then Climbing the stairs with its contemporary glass balustrade to a beautifully designed 4 piece first floor bathroom, 14ft master bedroom, and 2 good sizes additional bedrooms. With ample off street parking for several cars and the property is likely to be very popular and is also being offered on a chain free basis.