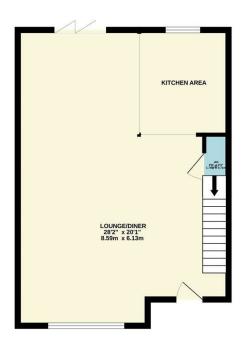

GROUND FLOOR 547 sq.ft. (50.8 sq.m.) approx

1ST FLOOR 531 sq.ft. (49.3 sq.m.) approx.

TOTAL FLOOR AREA: 1078 sq.ft. (100.1 sq. m) approx.

Whilst every attempt has been made to ensure the accuracy of the floorplan contained here, measurements of doors, windows, norms and any other items are approximate and no responsibility is taken for any error, or more season or mis-season or

The property itself has a 28ft open plan underfloor heated Family room incorporating Lounge / Diner with Striking kitchen area with Bi Folding Doors leading to its Private wrap around garden. There is also a downstairs w/c. Then Climbing the stairs with its contemporary glass balustrade to a beautifully designed 4 piece first floor bathroom, 14ft master bedroom, and 2 good sizes additional bedrooms. With ample off street parking for several cars and the property is likely to be very popular and is also being offered on a chain free basis.