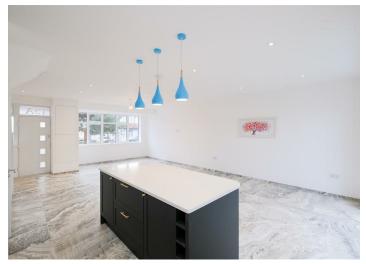

The property itself has a 28ft open plan underfloor heated Family room incorporating Lounge / Diner with Striking kitchen area with Bi Folding Doors leading to its Private wrap around garden. There is also a downstairs w/c. Then Climbing the stairs with its contemporary glass balustrade to a beautifully designed 4 piece first floor bathroom, 14ft master bedroom, and 2 good sizes additional bedrooms. With ample off street parking for several cars and the property is likely to be very popular and is also being offered on a chain free basis.