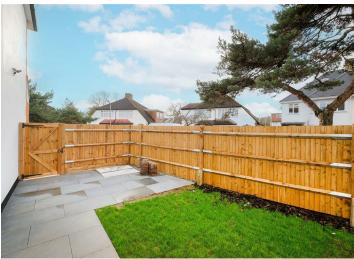

The property itself has a 28ft open plan underfloor heated Family room incorporating Lounge / Diner with Striking kitchen area with Bi Folding Doors leading to its Private wrap around garden. There is also a downstairs w/c. Then Climbing the stairs with its contemporary glass balustrade to a beautifully designed 4 piece first floor bathroom, 14ft master bedroom, and 2 good sizes additional bedrooms. With ample off street parking for several cars and the property is likely to be very popular and is also being offered on a chain free basis.