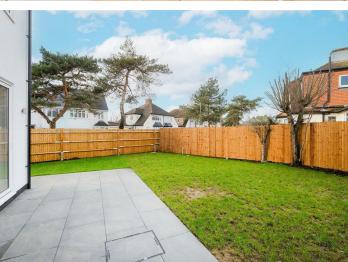

The property itself has a 28ft open plan underfloor heated Family room incorporating Lounge / Diner with Striking kitchen area with Bi Folding Doors leading to its Private wrap around garden. There is also a downstairs w/c. Then Climbing the stairs with its contemporary glass balustrade to a beautifully designed 4 piece first floor bathroom, 14ft master bedroom, and 2 good sizes additional bedrooms. With ample off street parking for several cars and the property is likely to be very popular and is also being offered on a chain free basis.