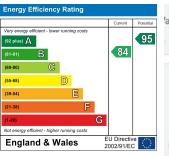

EPC Rating : B

ICW 10 year New House Building Certificate.

Council tax band: E