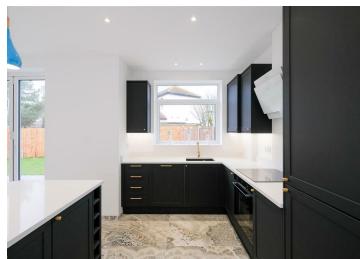

The property itself has a 28ft open plan underfloor heated Family room incorporating Lounge / Diner with Striking kitchen area with Bi Folding Doors leading to its Private wrap around garden. There is also a downstairs w/c. Then Climbing the stairs with its contemporary glass balustrade to a beautifully designed 4 piece first floor bathroom, 14ft master bedroom, and 2 good sizes additional bedrooms. With ample off street parking for several cars and the property is likely to be very popular and is also being offered on a chain free basis.