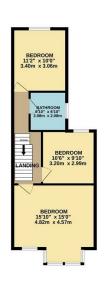

The property on the Ground Floor is much larger than average and comprises of Two Reception Rooms, 23ft Kitchen Diner with Bi - Folding Doors that lead out to the Large South Facing Rear Garden.

Moving to the First Floor we have Three Double Bedrooms and a Family Bathroom and then further Stairs that lead up to the Forth Double Bedroom which is situated in the Loft along with another Bathroom.