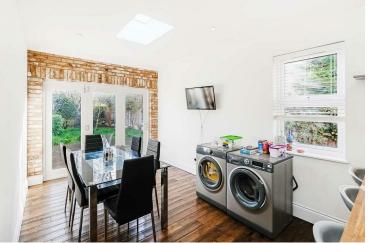

The property on the Ground Floor is much larger than average and comprises of Two Reception Rooms, 23ft Kitchen Diner with Bi - Folding Doors that lead out to the Large South Facing Rear Garden.

Moving to the First Floor we have Three Double Bedrooms and a Family Bathroom and then further Stairs that lead up to the Forth Double Bedroom which is situated in the Loft along with another Bathroom.