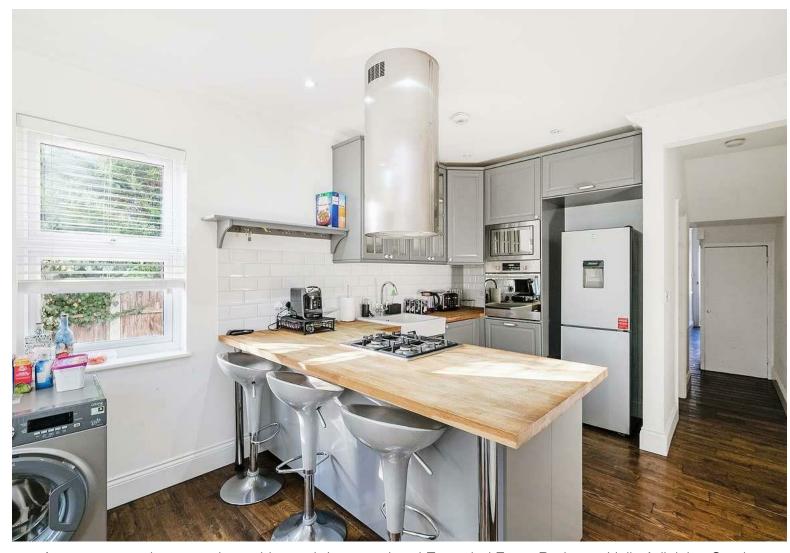

The property on the Ground Floor is much larger than average and comprises of Two Reception Rooms, 23ft Kitchen Diner with Bi - Folding Doors that lead out to the Large South Facing Rear Garden.

Moving to the First Floor we have Three Double Bedrooms and a Family Bathroom and then further Stairs that lead up to the Forth Double Bedroom which is situated in the Loft along with another Bathroom.