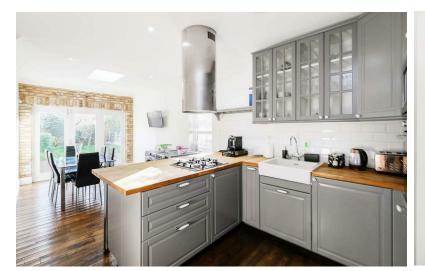

The property on the Ground Floor is much larger than average and comprises of Two Reception Rooms, 23ft Kitchen Diner with Bi - Folding Doors that lead out to the Large South Facing Rear Garden.

Moving to the First Floor we have Three Double Bedrooms and a Family Bathroom and then further Stairs that lead up to the Forth Double Bedroom which is situated in the Loft along with another Bathroom.