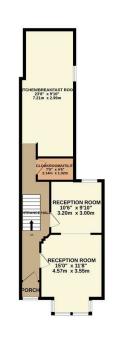

The property on the Ground Floor is much larger than average and comprises of Two Reception Rooms, 23ft Kitchen Diner with Bi - Folding Doors that lead out to the Large South Facing Rear Garden.

Moving to the First Floor we have Three Double Bedrooms and a Family Bathroom and then further Stairs that lead up to the Forth Double Bedroom which is situated in the Loft along with another Bathroom.

Externally there is a South Facing Rear garden of Approx 90ft which is mostly laid to lawn. To the front of the property we have Off Street Parking.