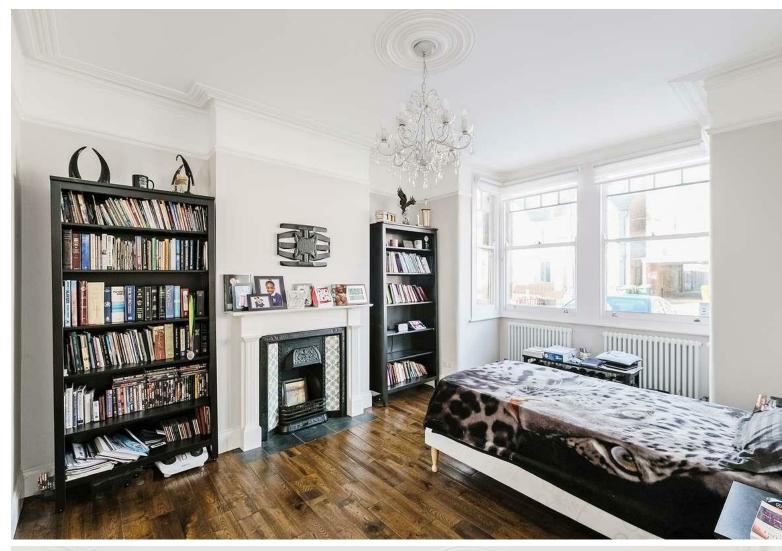

The property on the Ground Floor is much larger than average and comprises of Two Reception Rooms, 23ft Kitchen Diner with Bi - Folding Doors that lead out to the Large South Facing Rear Garden.

Moving to the First Floor we have Three Double Bedrooms and a Family Bathroom and then further Stairs that lead up to the Forth Double Bedroom which is situated in the Loft along with another Bathroom.