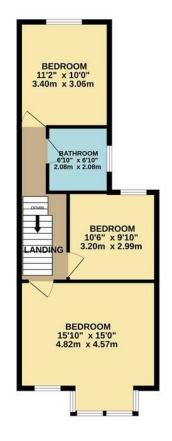

The property on the Ground Floor is much larger than average and comprises of Two Reception Rooms, 23ft Kitchen Diner with Bi - Folding Doors that lead out to the Large South Facing Rear Garden.

Moving to the First Floor we have Three Double Bedrooms and a Family Bathroom and then further Stairs that lead up to the Forth Double Bedroom which is situated in the Loft along with another Bathroom.

from their solicitors.

IEN/BREAKFAST R 23'8" x 9'10" 7.21m x 2.99m

7'0" x 4'4 2.14m x 1.3

RECEPTION ROOM 10'6" x 9'10" 3.20m x 3.00m

RECEPTION ROOM 15'0" x 11'8" 4.57m x 3.55m

1ST FLOOR

2ND FLOOR

Freehold EPC Rating : E