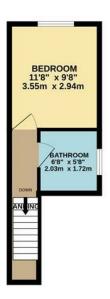

The property on the Ground Floor is much larger than average and comprises of Two Reception Rooms, 23ft Kitchen Diner with Bi - Folding Doors that lead out to the Large South Facing Rear Garden.

Moving to the First Floor we have Three Double Bedrooms and a Family Bathroom and then further Stairs that lead up to the Forth Double Bedroom which is situated in the Loft along with another Bathroom.

from their solicitors.

IEN/BREAKFAST R 23'8" x 9'10" 7.21m x 2.99m

7'0" x 4'4 2.14m x 1.3

RECEPTION ROOM 10'6" x 9'10" 3.20m x 3.00m

RECEPTION ROOM 15'0" x 11'8" 4.57m x 3.55m

1ST FLOOR

2ND FLOOR

Freehold EPC Rating : E