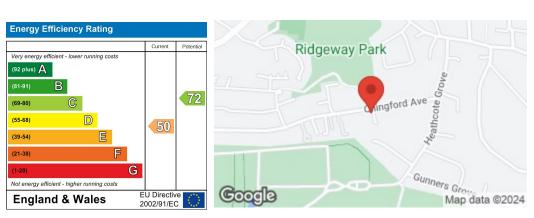

from their solicitors.

IEN/BREAKFAST R 23'8" x 9'10" 7.21m x 2.99m

7'0" x 4'4 2.14m x 1.3

RECEPTION ROOM 10'6" x 9'10" 3.20m x 3.00m

RECEPTION ROOM 15'0" x 11'8" 4.57m x 3.55m

1ST FLOOR

2ND FLOOR

Freehold EPC Rating : E