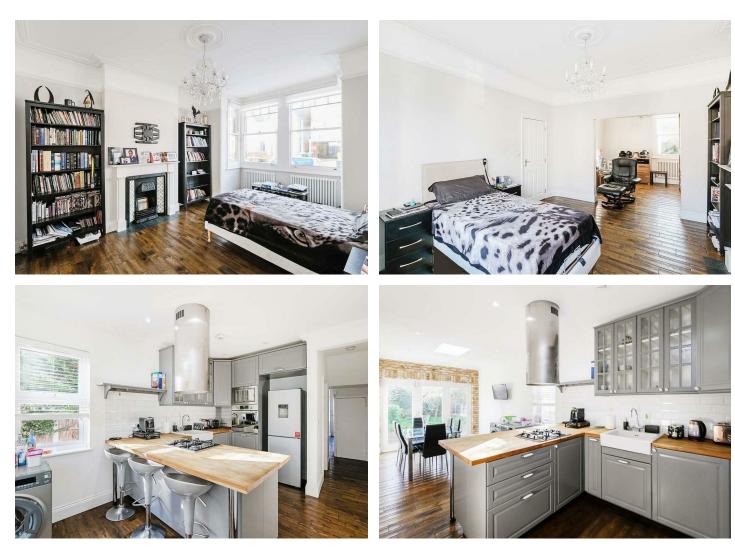

The property on the Ground Floor is much larger than average and comprises of Two Reception Rooms, 23ft Kitchen Diner with Bi - Folding Doors that lead out to the Large South Facing Rear Garden.

Moving to the First Floor we have Three Double Bedrooms and a Family Bathroom and then further Stairs that lead up to the Forth Double Bedroom which is situated in the Loft along with another Bathroom.