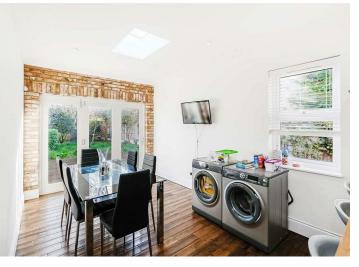

The property on the Ground Floor is much larger than average and comprises of Two Reception Rooms, 23ft Kitchen Diner with Bi - Folding Doors that lead out to the Large South Facing Rear Garden.

Moving to the First Floor we have Three Double Bedrooms and a Family Bathroom and then further Stairs that lead up to the Forth Double Bedroom which is situated in the Loft along with another Bathroom.