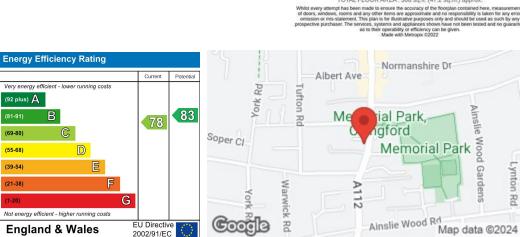

Leasehold Property

Lease Length 76 years remaining Service Charge - £3280 p.a Ground Rent - £519 p.a

Council tax band; C

EPC rating TBC

The Agent has not tested any apparatus , equipment, fixtures and fittings or services and so cannot verify that they are in working order or fit for the purpose. A buyer is advised to obtain verification from their solicitor or surveyor. References to the tenure of a property are based on information supplied by the seller. The agent has not had the sight of the title documents. A buyer is advised to obtain verification

## **CHURCHILL** estates

TOTAL FLOOR AREA : 508 sq.ft. (47.2 sq.m.) appro

Leasehold Property

Lease Length 98 years remaining Service Charge - £3805 p.a Ground Rent - £519 p.a

Council tax band; C

EPC rating TBC