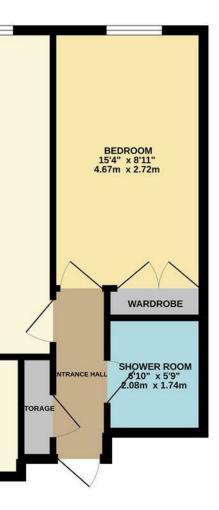

## CHURCHILL estates

To view call **020 8524 0000** Email southchingford@churchill-estates.co.uk

KITCHEN 7'2" x 7'1" 2.17m x 2.16m

LOUNGE/DINER 19'5" x 15'4" 5.91m x 4.67m

Asking Price £175,000

A 1 bedroom top floor retirement property with large 19ft lounge diner located within easy reach of Chingford mount with it variety of local amenities, cafe's & restaurants and its popular parks. The property itself benefits from a 19ft lounge diner, easy access shower room, 15ft bedroom, lift access, warden assistance and popular communal lounge and gardens. The property is offered and age restrictions do apply.

## **CHURCHILL** estates

TOTAL FLOOR AREA : 508 sq.ft. (47.2 sq.m.) appro

Leasehold Property

Lease Length 98 years remaining Service Charge - £3805 p.a Ground Rent - £519 p.a

Council tax band; C

EPC rating TBC