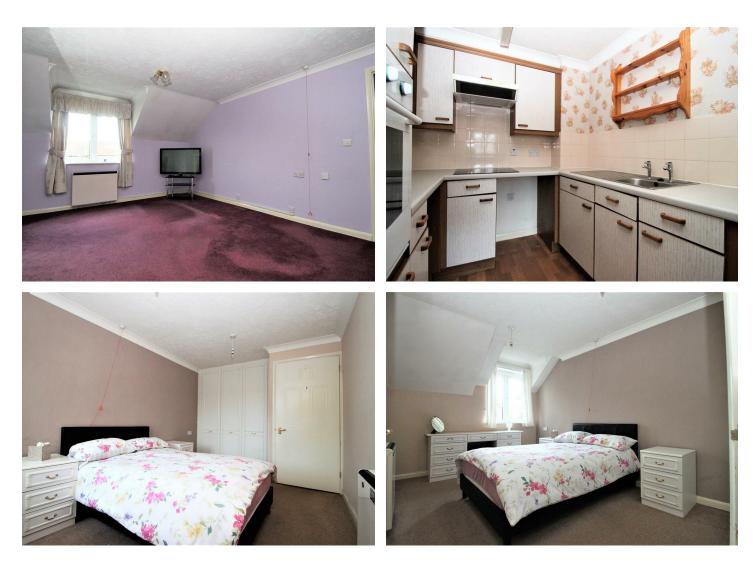

## CHURCHILL estates

To view call **020 8524 0000** Email southchingford@churchill-estates.co.uk

KITCHEN 7'2" x 7'1" 2.17m x 2.16m

LOUNGE/DINER 19'5" x 15'4" 5.91m x 4.67m

Asking Price £175,000

A 1 bedroom top floor retirement property with large 19ft lounge diner located within easy reach of Chingford mount with it variety of local amenities, cafe's & restaurants and its popular parks. The property itself benefits from a 19ft lounge diner, easy access shower room, 15ft bedroom, lift access, warden assistance and popular communal lounge and gardens. The property is offered and age restrictions do apply.