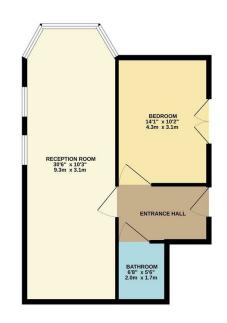

Queen Elizabeth's Thunting Lodge

Ranger's Rd

GROUND FLOOR 550 sq.ft. (51.1 sq.m.) approx

TOTAL ELOOR AREA: 550 sg.ft. (5.1.1 sg.m.) approx.

What every stimper, has been made to exame the accusary of the fourgias contained here, measurement of doors, wordows, recens and any other items are approximate and no responsible in taken to any enter items are approximate and no responsible in taken to any enter items and responsible in taken to any enter items and responsible or standard to represent on the analysis of the standard responsible or standard to represent a particular or to them instead and no quarter of the standard or standard to standard to guarant or the standard or standard to standard to

Council: Waltham Forest Council | Council Tax Band: C | Floor Area: 550.00 sq ft

The Agent has not tested any apparatus ,equipment, fixtures and fittings or services and so cannot verify that they are in working order or fit for the purpose. A buyer is advised to obtain verification from their solicitor or surveyor.